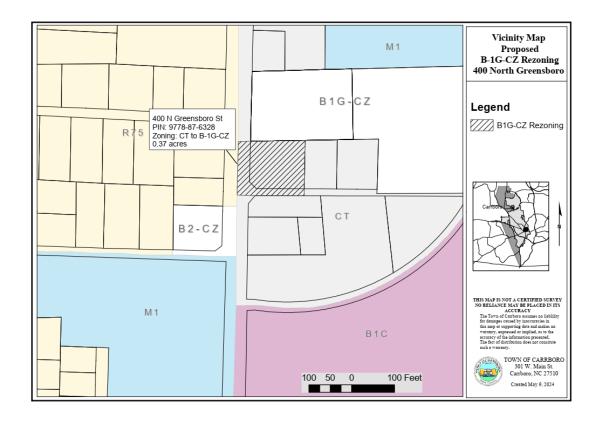

## TOWN OF CARRBORO

NORTH CAROLINA

May 10, 2024

RE: Proposed Zoning Map Amendment at 400 North Greensboro Street

I, Christina Moon, do certify that I did cause to have mailed on May 10, 2024, by first class mail, letters informing the owners and non-owner occupants of properties within 1,000 feet of the property at 400 North Greensboro Street, of the petition to amend the zoning classification from CT (Corporate Town, 7,500 square feet per dwelling unit) to B-1G-CZ (Residential, 3,000 square feet per dwelling unit, Conditional), to allow for the development of a three-story residential development, and a possible request for a special use permit-B.

You are receiving this letter because your property or residence is within 1,000 feet of the property described above that is under consideration for a zoning map amendment.

The Town has received a request from Sam Mitchell, owner representative for Bison Lodge, LLC, to amend the zoning classification of the property at 400 North Greensboro Street. The property is currently zoned CT (Corporate Town, Residential 7,500 square feet per dwelling unit). The request is to rezone the property to B-1G-CZ (General Business, Residential 3,000 square feet per dwelling unit) for the purpose of developing a three-story brick building with seven (7) residential units and common areas. Should the Council approve the zoning map amendment, the applicants would follow with an application for a special use permit-B; the SUP-B would involve a separate public hearing before the Board of Adjustment. A map showing the property locations is provided on the reverse side of this letter.

**May 10, 2024** Page 2 of 2

400 North Greensboro Street