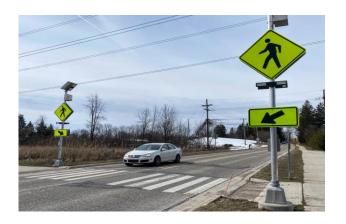

## **Proposed SS4A Demonstration Gra**

| Improvement                       | Street/Intersection                  |
|-----------------------------------|--------------------------------------|
| Rectangular rapid flashing beacon | Hillsborough Rd/N Greensboro St      |
| (RRFB) signal                     |                                      |
| RRFB signal                       | Hillsborough Rd/Quail Roost Rd (MLK  |
|                                   | Park)                                |
| Pedestrian intersection           | W Main St/Poplar St                  |
| improvements (painted refuge      |                                      |
| islands)                          |                                      |
| Pedestrian intersection           | Shelton St/Hillsborough Rd/W Main St |
| improvements (painted refuge      |                                      |
| islands)                          |                                      |
| Buffered bicycle lanes (with      | Hillsborough Rd                      |
| delineators)                      |                                      |
|                                   | Total                                |