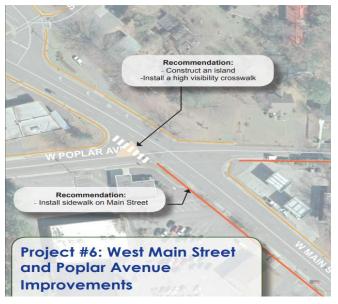

## **Proposed SS4A Demonstration Gra**

| Improvement                       | Street/Intersection                  |
|-----------------------------------|--------------------------------------|
| Rectangular rapid flashing beacon | Hillsborough Rd/N Greensboro St      |
| (RRFB) signal                     |                                      |
| RRFB signal                       | Hillsborough Rd/Quail Roost Rd (MLK  |
|                                   | Park)                                |
| Pedestrian intersection           | W Main St/Poplar St                  |
| improvements (painted refuge      |                                      |
| islands)                          |                                      |
| Pedestrian intersection           | Shelton St/Hillsborough Rd/W Main St |
| improvements (painted refuge      |                                      |
| islands)                          |                                      |
| Buffered bicycle lanes (with      | Hillsborough Rd                      |
| delineators)                      |                                      |
|                                   | Total                                |