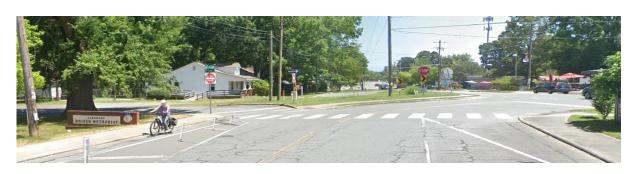

## **Proposed SS4A Demonstration Gra**

| Improvement                       | Street/Intersection                  |
|-----------------------------------|--------------------------------------|
| Rectangular rapid flashing beacon | Hillsborough Rd/N Greensboro St      |
| (RRFB) signal                     |                                      |
| RRFB signal                       | Hillsborough Rd/Quail Roost Rd (MLK  |
|                                   | Park)                                |
| Pedestrian intersection           | W Main St/Poplar St                  |
| improvements (painted refuge      |                                      |
| islands)                          |                                      |
| Pedestrian intersection           | Shelton St/Hillsborough Rd/W Main St |
| improvements (painted refuge      |                                      |
| islands)                          |                                      |
| Buffered bicycle lanes (with      | Hillsborough Rd                      |
| delineators)                      |                                      |
|                                   | Total                                |