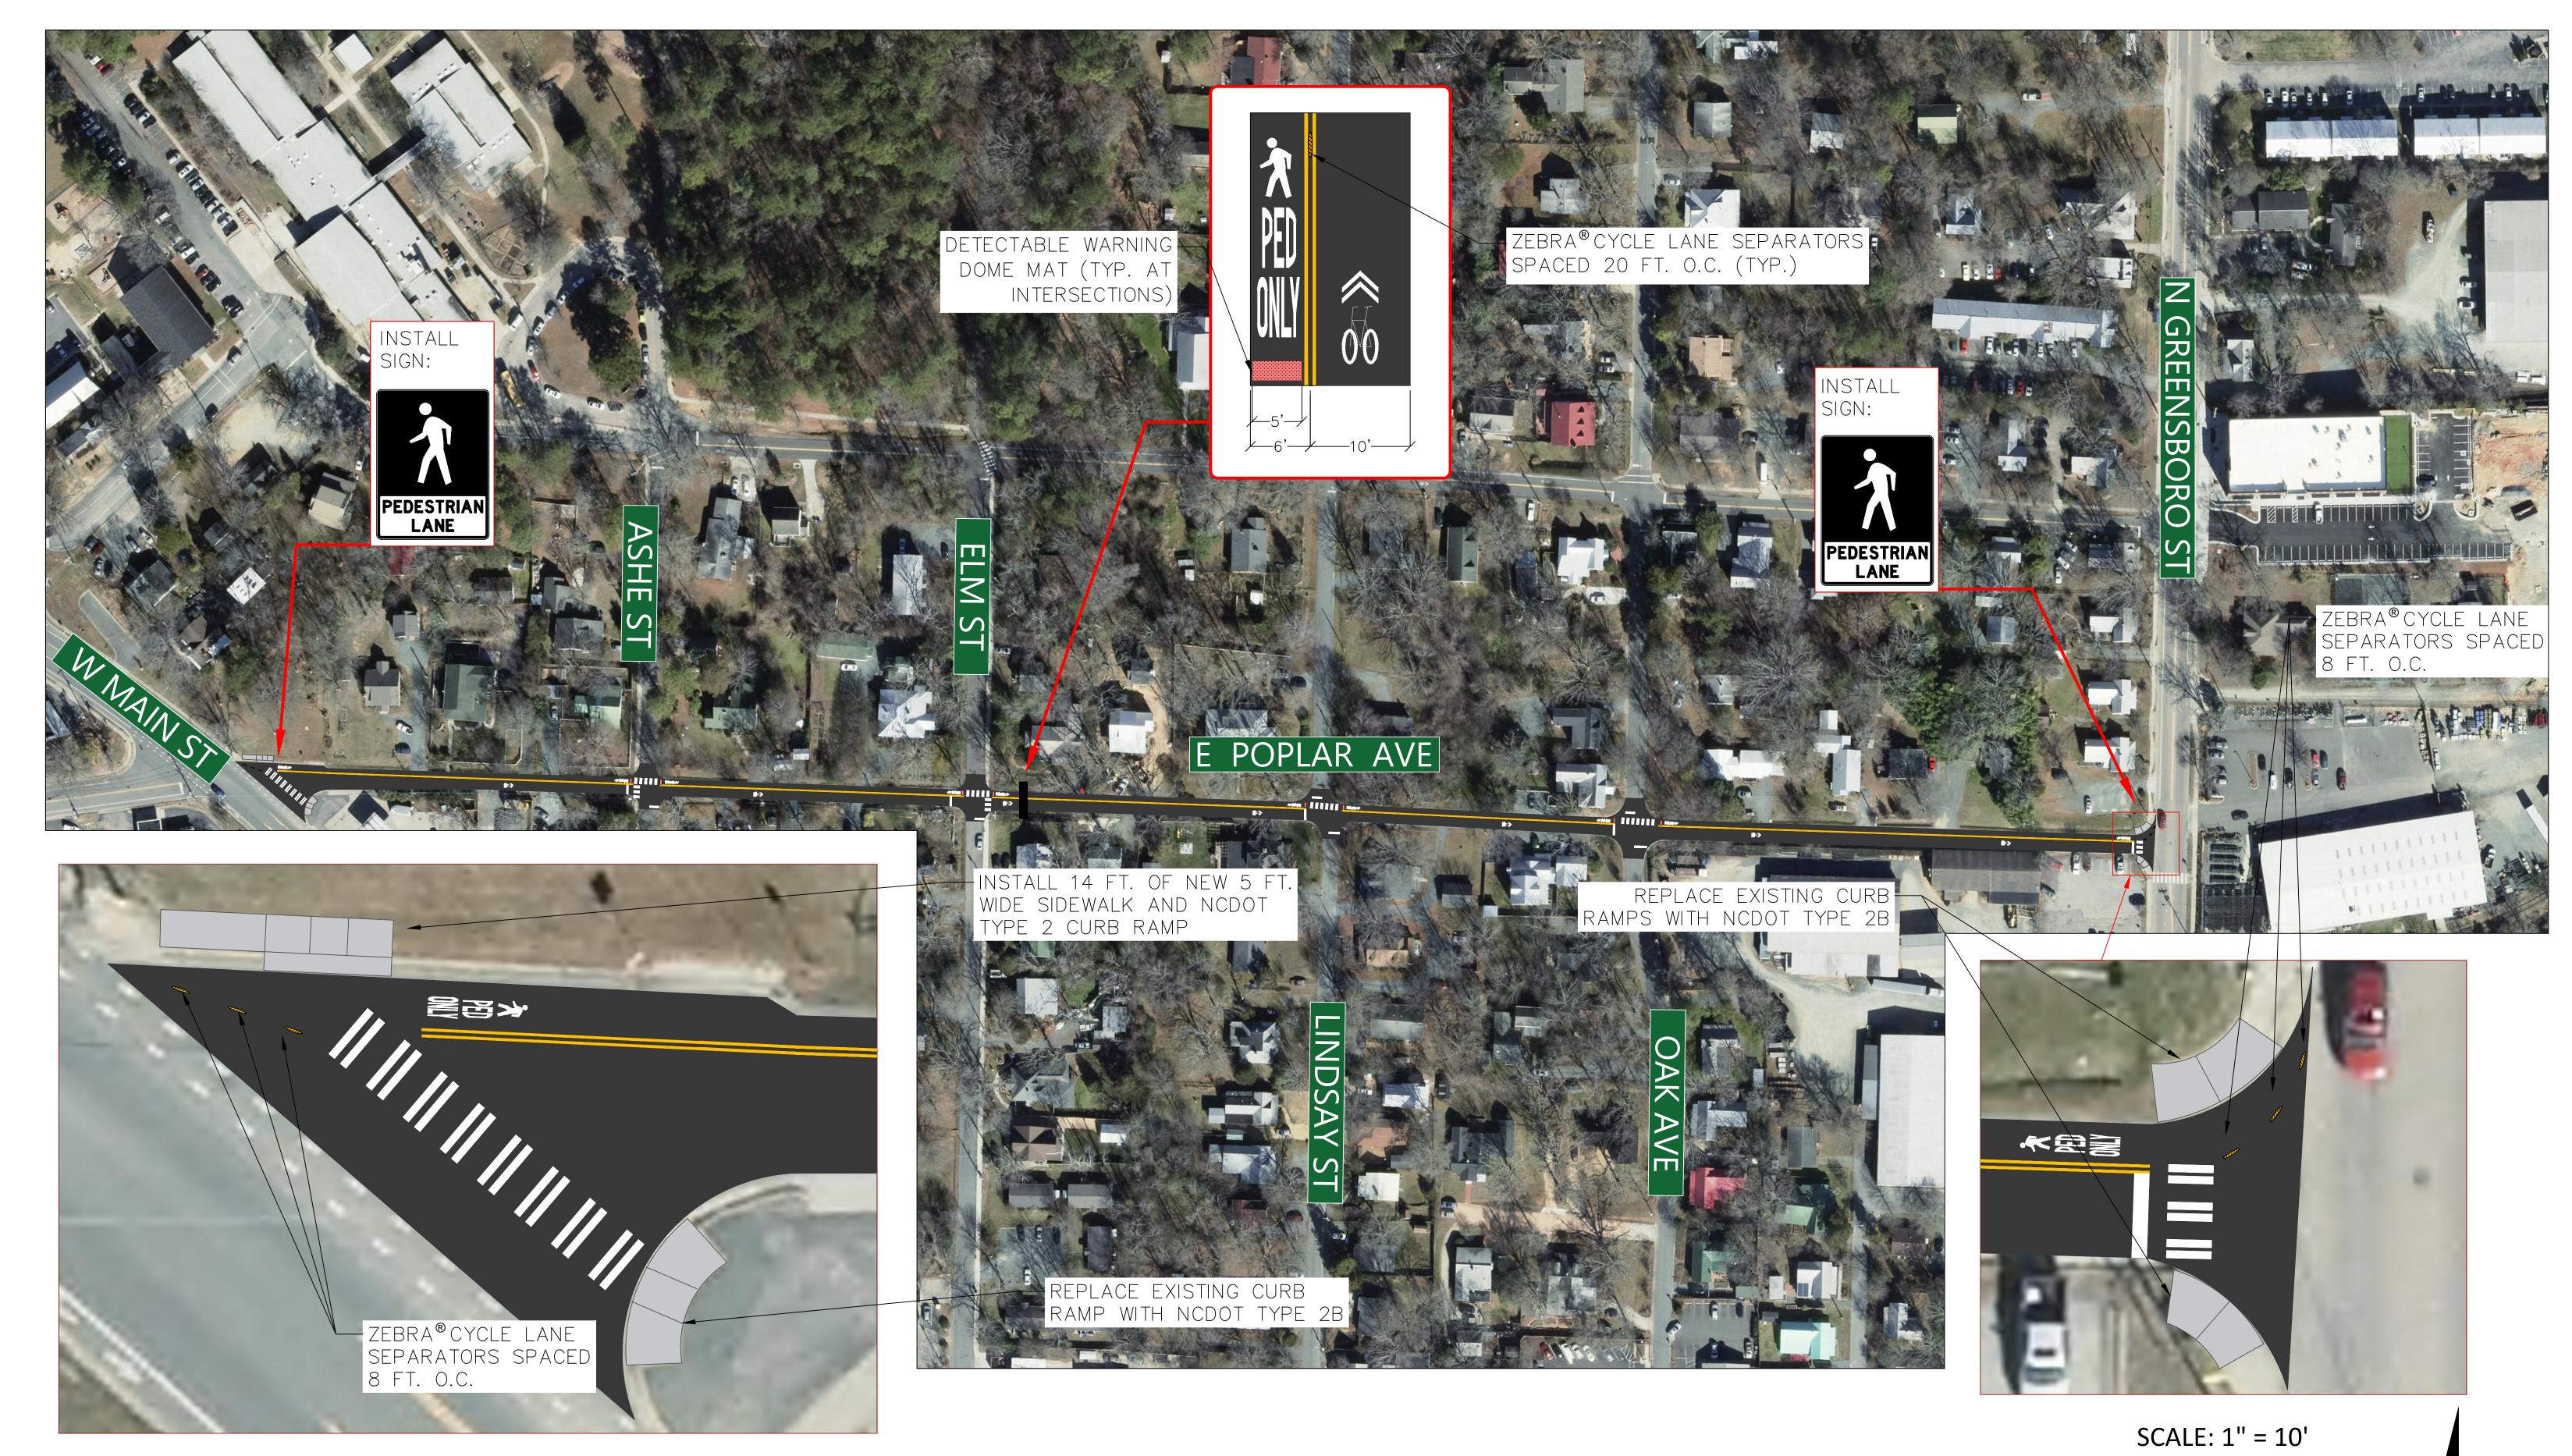

# PROPOSED STRIPING PLAN

CARRBORO - E POPLAR AVE

SCALE: 1" = 75'

PEDESTRIAN LANE MARKINGS SCALE: 1 " = 20'

PEDESTRIAN OPL

TOWN OF CARRBORO Public Works Department Engineering Division 100 Public Works Drive Carrboro, NC 27510 (919) 918-7436