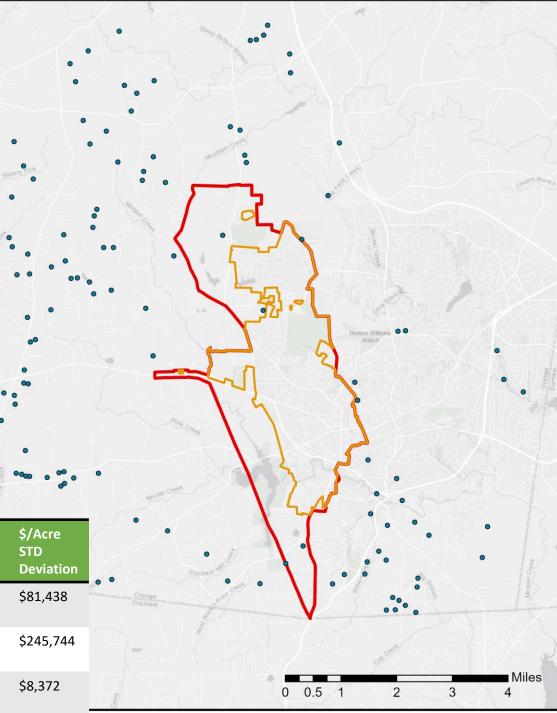

## Where Cemeteries are Permissible -Carrboro Vicinity

|                                           | Use Classification          | n Permiss        | ible Zones                    | Permi                     | t                                                                                                                                                                                                                                                                                                                                                                                                                                                                                                                                                                                                                                                                                                    | •                          |
|-------------------------------------------|-----------------------------|------------------|-------------------------------|---------------------------|------------------------------------------------------------------------------------------------------------------------------------------------------------------------------------------------------------------------------------------------------------------------------------------------------------------------------------------------------------------------------------------------------------------------------------------------------------------------------------------------------------------------------------------------------------------------------------------------------------------------------------------------------------------------------------------------------|----------------------------|
| Carrboro                                  | 21.1 - Town-own<br>cemetery | ed All Zone      | All Zones except HR-R & HR-CC |                           | Zoning                                                                                                                                                                                                                                                                                                                                                                                                                                                                                                                                                                                                                                                                                               |                            |
| Chapel Hill                               |                             | R-LD5            | R-3                           |                           |                                                                                                                                                                                                                                                                                                                                                                                                                                                                                                                                                                                                                                                                                                      |                            |
|                                           |                             | RT               | R-4                           |                           | en e                                                                                                                                                                                                                                                                                                                                                                                                                                                                                                                                                                                                                                                             | •                          |
|                                           |                             | R-LD1            | R-5                           |                           | Mon                                                                                                                                                                                                                                                                                                                                                                                                                                                                                                                                                                                                                                                                                                  | •••                        |
|                                           | Comotony                    | R-1A             | R-6                           | Specia                    | ll Use                                                                                                                                                                                                                                                                                                                                                                                                                                                                                                                                                                                                                                                                                               |                            |
|                                           | Cemetery                    | R-1              | OI-3                          |                           |                                                                                                                                                                                                                                                                                                                                                                                                                                                                                                                                                                                                                                                                                                      | • •                        |
|                                           |                             | R-2              | OI-4                          |                           |                                                                                                                                                                                                                                                                                                                                                                                                                                                                                                                                                                                                                                                                                                      |                            |
|                                           |                             | R-2A             |                               |                           |                                                                                                                                                                                                                                                                                                                                                                                                                                                                                                                                                                                                                                                                                                      |                            |
|                                           |                             | DA-1             |                               | By Rig                    | ht 🙍                                                                                                                                                                                                                                                                                                                                                                                                                                                                                                                                                                                                                                                                                                 | 00                         |
| Orange County                             |                             | RB               | R4                            |                           |                                                                                                                                                                                                                                                                                                                                                                                                                                                                                                                                                                                                                                                                                                      | •                          |
|                                           |                             | AR               | R5                            |                           |                                                                                                                                                                                                                                                                                                                                                                                                                                                                                                                                                                                                                                                                                                      | <b>`</b>                   |
|                                           | 62(C) Cemetery              | R1               | R8                            | Specia                    | ll Use                                                                                                                                                                                                                                                                                                                                                                                                                                                                                                                                                                                                                                                                                               | •                          |
|                                           |                             | R2               | R13                           |                           |                                                                                                                                                                                                                                                                                                                                                                                                                                                                                                                                                                                                                                                                                                      | °°°° ° °°°                 |
|                                           |                             | R3               |                               |                           | (original second s |                            |
|                                           | 122<br>Locatio              | Acreage<br>ns    | Value Median/<br>Average      | Value<br>STD<br>Deviation | \$/Acre Median/<br>Average                                                                                                                                                                                                                                                                                                                                                                                                                                                                                                                                                                                                                                                                           | \$/Acre<br>STD<br>Deviatio |
| Carrboro Planni<br>Jurisdiction           | ing 5                       | 7.34 -<br>23.5   | \$368,800/643,269             | \$508,365                 | \$25,875/61,740                                                                                                                                                                                                                                                                                                                                                                                                                                                                                                                                                                                                                                                                                      | \$81,438                   |
| Chapel Hill Plan<br>Jurisdiction          | ining 24                    | 6.91 -<br>59.77  | \$424,300/1,645,960           | \$3,123,575               | \$27,023/125,191                                                                                                                                                                                                                                                                                                                                                                                                                                                                                                                                                                                                                                                                                     | \$245,744                  |
| Orange County 93<br>Planning Jurisdiction |                             | 6.26 -<br>155.41 | \$212,650/359,057             | \$397,307                 | \$14,712/15,973                                                                                                                                                                                                                                                                                                                                                                                                                                                                                                                                                                                                                                                                                      | \$8,372                    |