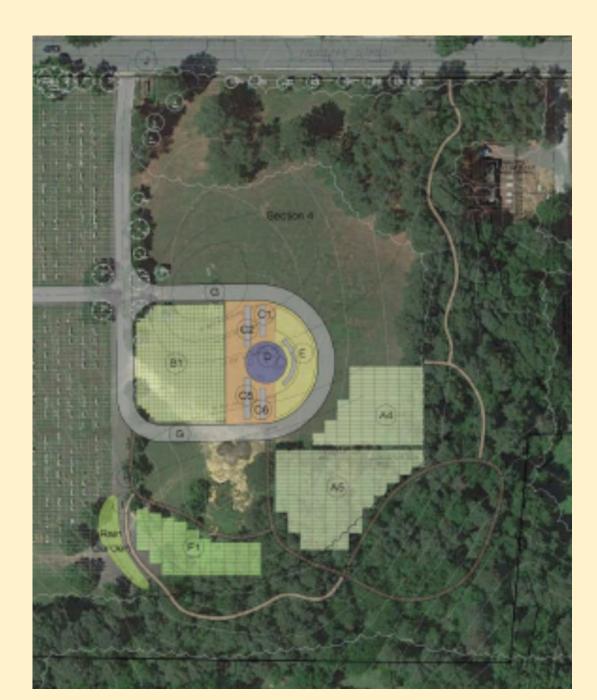

## **Design Focus**

- 1. Design around rock conflicts
- 2. Maintains greenspace
- 3. Provides greenspace
- 4. Establishes walking trails
- 5. Includes memorial park amenities
- 6. Improves site stormwater runoff
- 7. Includes dedicated space for green burials
- 8. Diversifies interment options for cremains