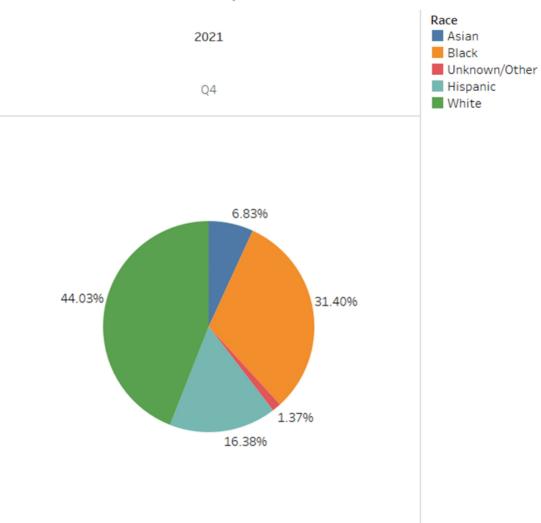

### **Overall Stop Rate 2021 Q4**

**Overall Stop Rate** 

### **Overall Stop Rate**

|               | 2021 |
|---------------|------|
|               | Q4   |
| Asian         | 20   |
| Black         | 92   |
| Hispanic      | 48   |
| White         | 129  |
| Unknown/Other | 4    |