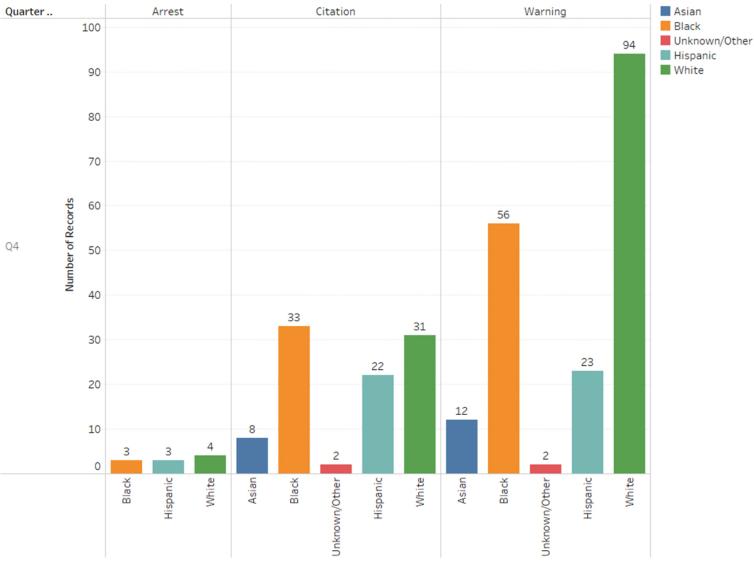

### **Enforcement Action**

#### **Enforcement Action**

#### **Enforcement Action**

|             | Arrest | Citation | Warning |             |
|-------------|--------|----------|---------|-------------|
|             | 2021   | 2021     | 2021    | Grand Total |
|             | Q4     | Q4       | Q4      |             |
| Asian       |        | 8        | 12      | 20          |
| Black       | 3      | 33       | 56      | 92          |
| Unknown/Ot  |        | 2        | 2       | 4           |
| Hispanic    | 3      | 22       | 23      | 48          |
| White       | 4      | 31       | 94      | 129         |
| Grand Total | 10     | 96       | 187     | 293         |