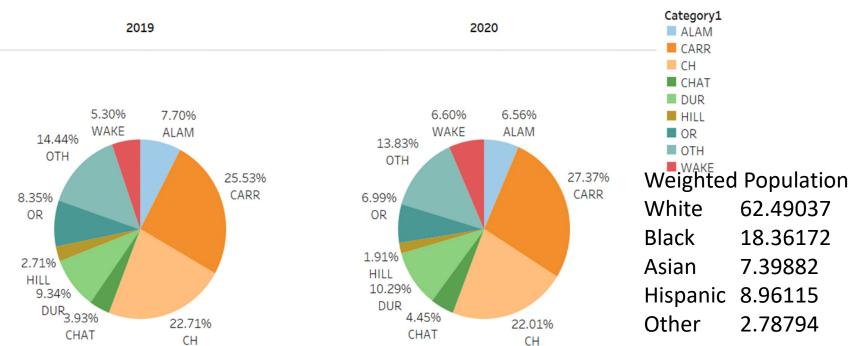

# Residency Tracking 2019-2020

Residency of Stopped Drivers

The above chart is the estimated demographics of Carrboro drivers, based on area of residence of stopped drivers.