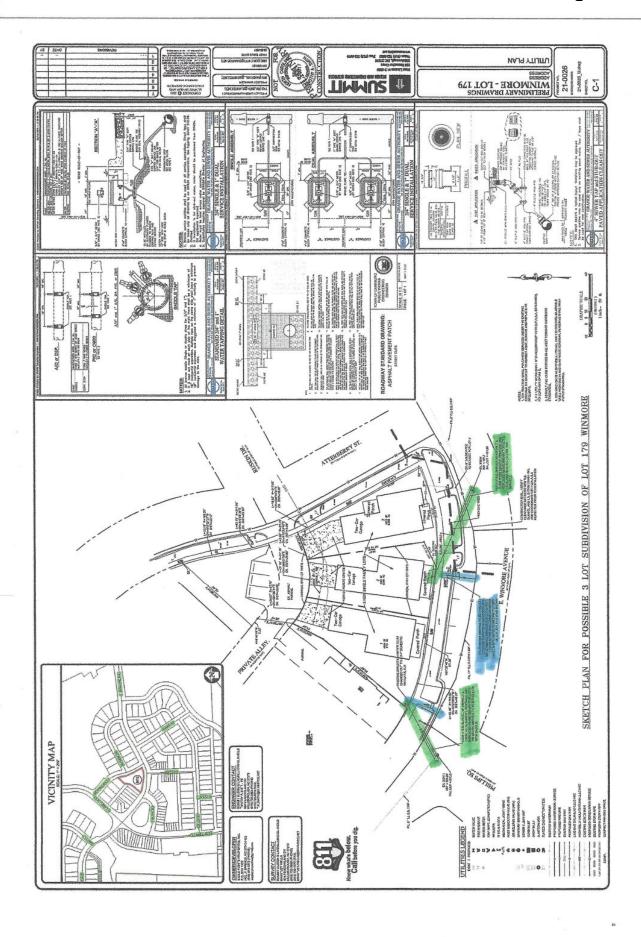

We now have only one lot remaining in Winmore and are requesting a Minor Modification to the Winmore Conditional Use Permit to subdivide Winmore lot #179 into three (3) single family lots. The three new lots will be the same size and of the same configuration as the adjacent single-family lots along East Winmore Avenue and Atterbury Drive.

The neighborhood has embraced our proposal and the Winmore Homeowners Association has written a letter to the Carrboro Town Council and the Planning Staff attesting to their support (See attached Exhibit D). The three homes being proposed were specifically designed for Winmore under the Winmore Design Guidelines and will be built to meet the Green Building Standards set out for all homes in Winmore. I have attached a streetscape rendering of what the homes will look like from East Winmore Avenue (See Exhibit E). As part of the proposal, we will convey the existing alley, and the overflow parking spaces on the north side of the alley to the Winmore Homeowners Association. We will also leave the triangular shaped piece of property north of the alley as open space. Both are currently part of lot 179 and combined are over 5,600 square feet in size (See Exhibit F).