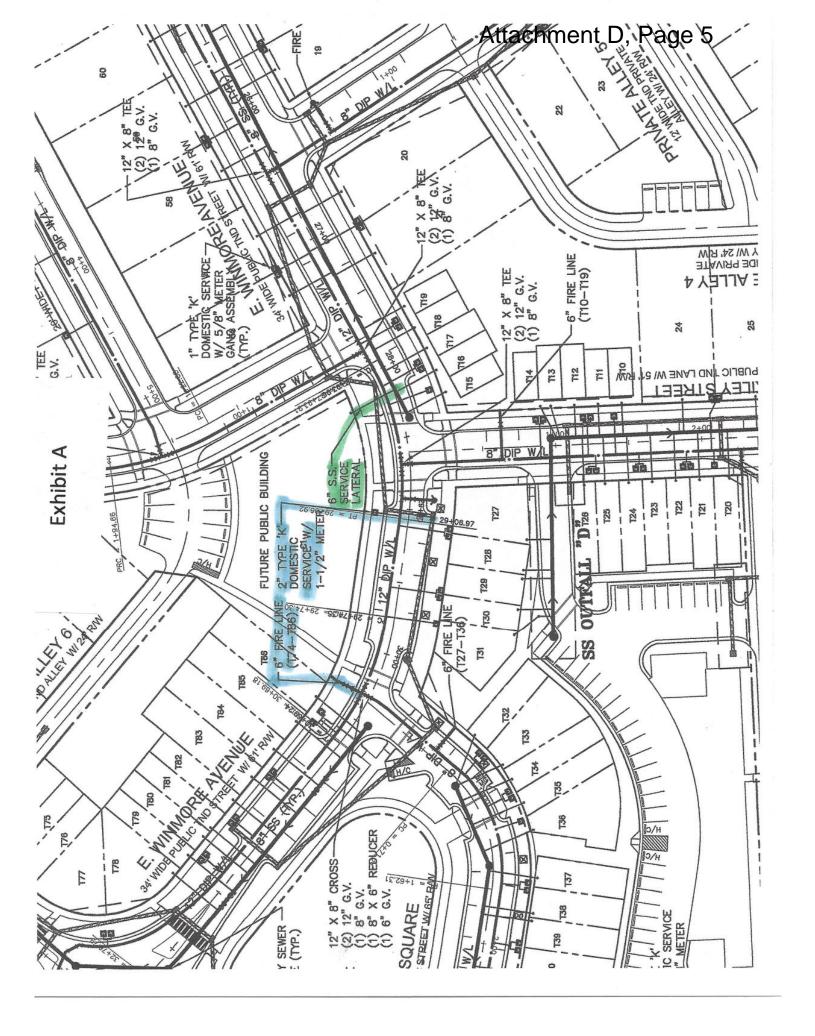

We went back to the drawing board and have come up with a plan that would address all of the communities' concerns by creating only three single family lots. The three lots would be the same size as the other single family home lots on East Winmore Avenue and the new homes would fit seamlessly into the existing neighborhood. The proposed plan was not considered previously because of the complexity and cost of extending water and sewer services to the lot. Lot 179 is currently served by a single 2" water line and a single 4" sewer line set at the far eastern corner of the lot (See attached Exhibit A). There is no sanitary sewer main line in front of the lot along East Winmore Avenue. This was a significant obstacle because extending the sewer main would have required a 30' OWASA easement. This could not be accommodated without tearing up the existing roadway and constructing a new main line. We met with OWASA and with their help came up with a plan that used the two existing manholes at either end of the lot for the sewer services (See attached Exhibit B). The two new service lines combined with the existing 4" sewer line provided the (3) services needed. Similarly with the water line we took the existing 2" line and split it into two 1" domestic service lines. We then used an abandon irrigation meter for the third water service. This made our current plan possible.