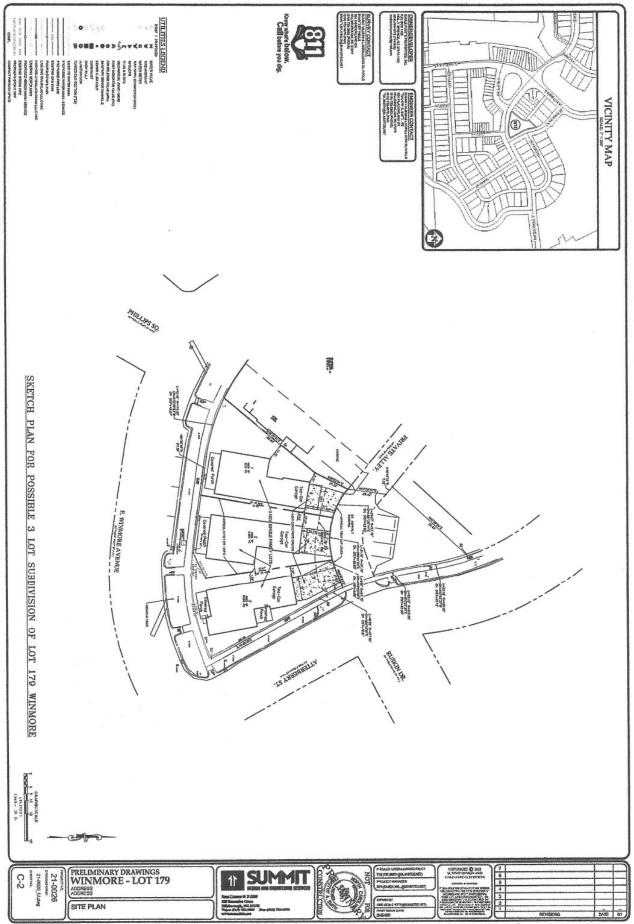

We now have only one lot remaining in Winmore and are requesting a Minor Modification to the Winmore Conditional Use Permit to subdivide Winmore lot #179 into three (3) single family lots. The three new lots will be the same size and of the same configuration as the adjacent single-family lots along East Winmore Avenue and Atterbury Drive.

Lot #179 is the last lot in Winmore that has not been built upon. As originally conceived, the lot was designed to have a 10,000 square foot commercial building where a variety of commercial uses were identified in the Conditional Use Permit. The uses approved by the Carrboro Board of Aldermen were:

We went back to the drawing board and have come up with a plan that would address all of the communities' concerns by creating only three single family lots. The three lots would be the same size as the other single family home lots on East Winmore Avenue and the new homes would fit seamlessly into the existing neighborhood. The proposed plan was not considered previously because of the complexity and cost of extending water and sewer services to the lot. Lot 179 is currently served by a single 2" water line and a single 4" sewer line set at the far eastern corner of the lot (See attached Exhibit A). There is no sanitary sewer main line in front of the lot along East Winmore Avenue. This was a significant obstacle because extending the sewer main would have required a 30' OWASA easement. This could not be accommodated without tearing up the existing roadway and constructing a new main line. We met with OWASA and with their help came up with a plan that used the two existing manholes at either end of the lot for the sewer services (See attached Exhibit B). The two new service lines combined with the existing 4" sewer line provided the (3) services needed. Similarly with the water line we took the existing 2" line and split it into two 1" domestic service lines. We then used an abandon irrigation meter for the third water service. This made our current plan possible.

The neighborhood has embraced our proposal and the Winmore Homeowners Association has written a letter to the Carrboro Town Council and the Planning Staff attesting to their support (See attached Exhibit D). The three homes being proposed were specifically designed for Winmore under the Winmore Design Guidelines and will be built to meet the Green Building Standards set out for all homes in Winmore. I have attached a streetscape rendering of what the homes will look like from East Winmore Avenue (See Exhibit E). As part of the proposal, we will convey the existing alley, and the overflow parking spaces on the north side of the alley to the Winmore Homeowners Association. We will also leave the triangular shaped piece of property north of the alley as open space. Both are currently part of lot 179 and combined are over 5,600 square feet in size (See Exhibit F).