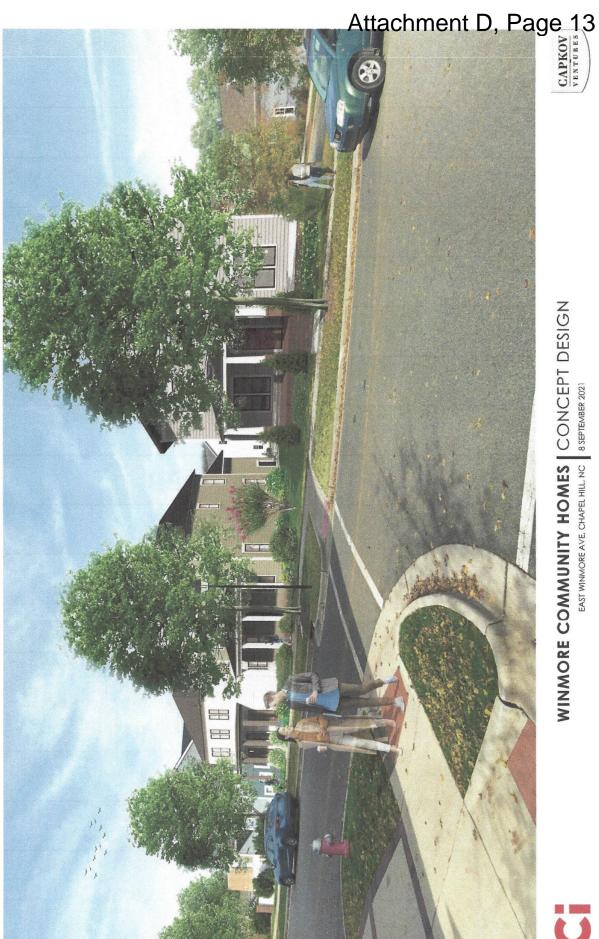

The neighborhood has embraced our proposal and the Winmore Homeowners Association has written a letter to the Carrboro Town Council and the Planning Staff attesting to their support (See attached Exhibit D). The three homes being proposed were specifically designed for Winmore under the Winmore Design Guidelines and will be built to meet the Green Building Standards set out for all homes in Winmore. I have attached a streetscape rendering of what the homes will look like from East Winmore Avenue (See Exhibit E). As part of the proposal, we will convey the existing alley, and the overflow parking spaces on the north side of the alley to the Winmore Homeowners Association. We will also leave the triangular shaped piece of property north of the alley as open space. Both are currently part of lot 179 and combined are over 5,600 square feet in size (See Exhibit F).