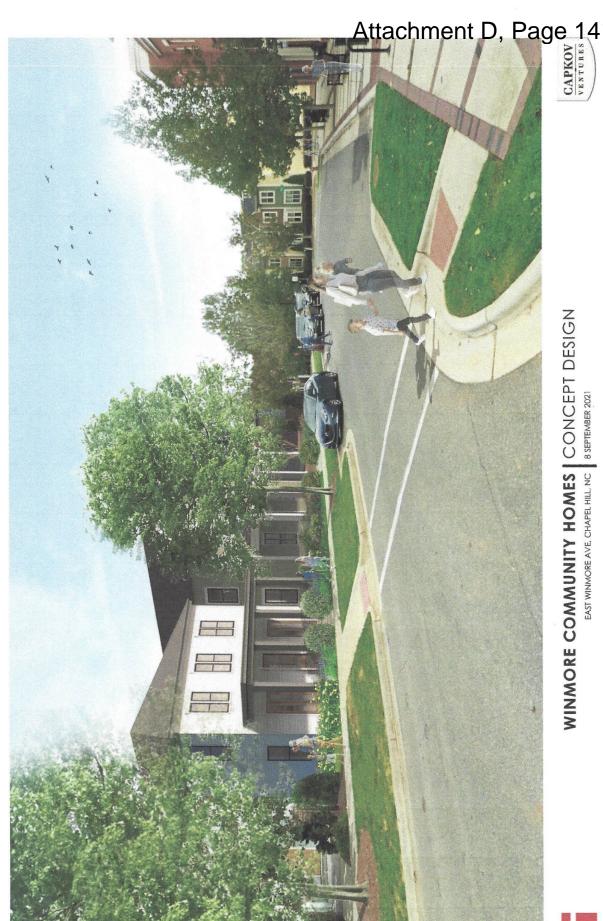

The neighborhood has embraced our proposal and the Winmore Homeowners Association has written a letter to the Carrboro Town Council and the Planning Staff attesting to their support (See attached Exhibit D). The three homes being proposed were specifically designed for Winmore under the Winmore Design Guidelines and will be built to meet the Green Building Standards set out for all homes in Winmore. I have attached a streetscape rendering of what the homes will look like from East Winmore Avenue (See Exhibit E). As part of the proposal, we will convey the existing alley, and the overflow parking spaces on the north side of the alley to the Winmore Homeowners Association. We will also leave the triangular shaped piece of property north of the alley as open space. Both are currently part of lot 179 and combined are over 5,600 square feet in size (See Exhibit F).