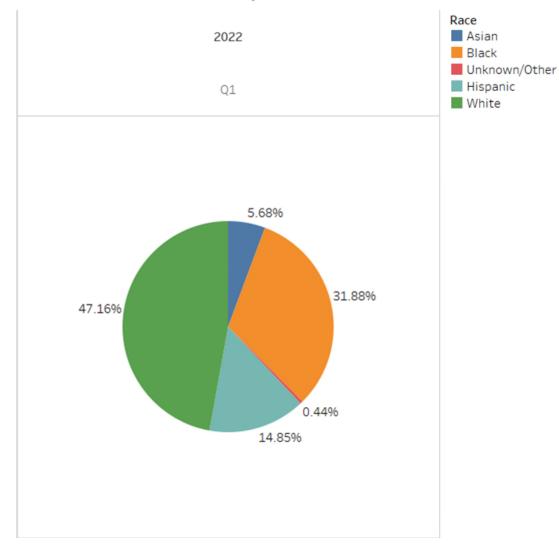

#### Overall Stop Rate

|               | 2022 |
|---------------|------|
|               | Q1   |
| Asian         | 13   |
| Black         | 73   |
| Hispanic      | 34   |
| White         | 108  |
| Unknown/Other | 1    |