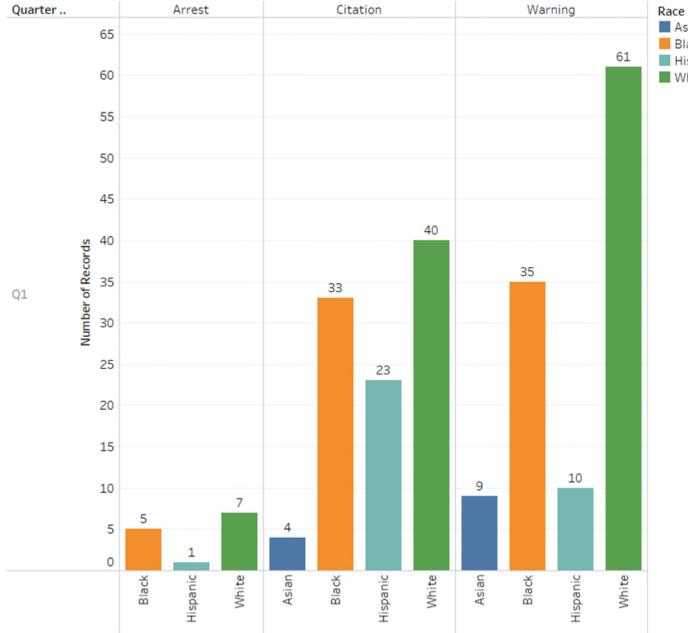

#### **Enforcement Action**

## Asian Black Hispanic White

#### **Enforcement Action**

|             | Arrest | Citation | Warning |             |
|-------------|--------|----------|---------|-------------|
|             | 2022   | 2022     | 2022    | Grand Total |
|             | Q1     | Q1       | Q1      |             |
| Asian       |        | 4        | 9       | 13          |
| Black       | 5      | 33       | 35      | 73          |
| Hispanic    | 1      | 23       | 10      | 34          |
| White       | 7      | 40       | 61      | 108         |
| Grand Total | 13     | 100      | 115     | 228         |