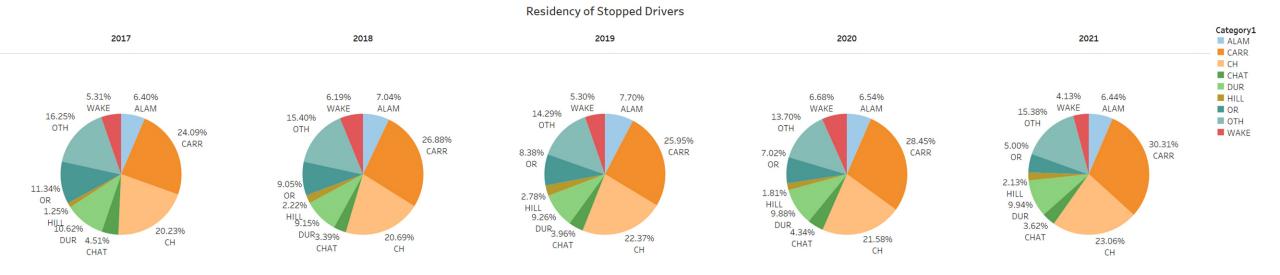

### Residency Tracking

Weighted Population Estimates

White 62%

Black 15%

Asian 8%

Hispanic 12%

Other 3%

The above chart is the estimated demographics of Carrboro drivers, based on area of residence of stopped drivers.