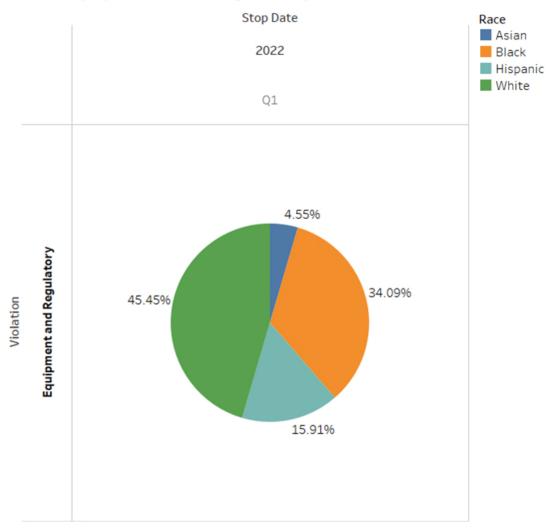

# Equipment and Regulatory Violations

|          | 2022 |
|----------|------|
|          | Q1   |
| Asian    | 2    |
| Black    | 15   |
| Hispanic | 7    |
| White    | 20   |