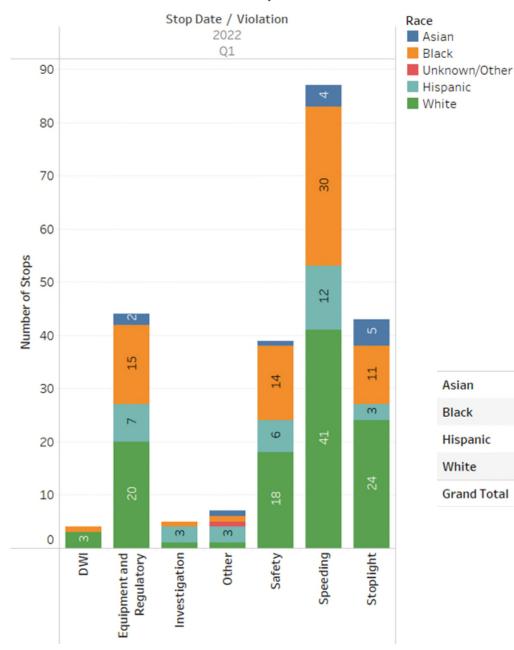

#### Reason for Stop

|             | DWI  | Equipment<br>and<br>Regulatory | Investigation | Other | Safety | Speeding | Stoplight |
|-------------|------|--------------------------------|---------------|-------|--------|----------|-----------|
|             | 2022 | 2022                           | 2022          | 2022  | 2022   | 2022     | 2022      |
|             | Q1   | Q1                             | Q1            | Q1    | Q1     | Q1       | Q1        |
| Asian       |      | 2                              |               | 1     | 1      | 4        | 5         |
| Black       | 1    | 15                             | 1             | 1     | 14     | 30       | 11        |
| Hispanic    |      | 7                              | 3             | 3     | 6      | 12       | 3         |
| White       | 3    | 20                             | 1             | 1     | 18     | 41       | 24        |
| Grand Total | 4    | 44                             | 5             | 6     | 39     | 87       | 43        |