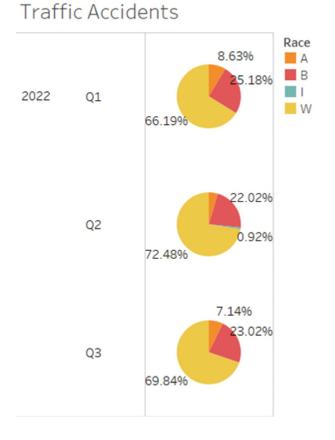

## **Traffic Accidents**

Traffic Accidents

|      |          | 2022 |    |    |  |  |
|------|----------|------|----|----|--|--|
| Race | Personty | Q1   | Q2 | Q3 |  |  |
| Α    | DRIV     | 12   | 5  | 9  |  |  |
| В    | DRIV     | 35   | 24 | 29 |  |  |
| 1    | DRIV     |      | 1  |    |  |  |
| W    | DRIV     | 92   | 79 | 88 |  |  |