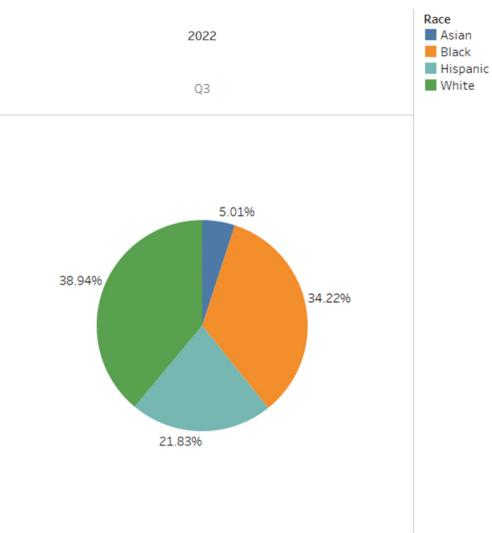

# **Residency Tracking**

- Weighted Population Estimates
- White62%Black15%Asian8%Hispanic12%
- Other 3%

The above chart is the estimated demographics of Carrboro drivers, based on area of residence of stopped drivers.