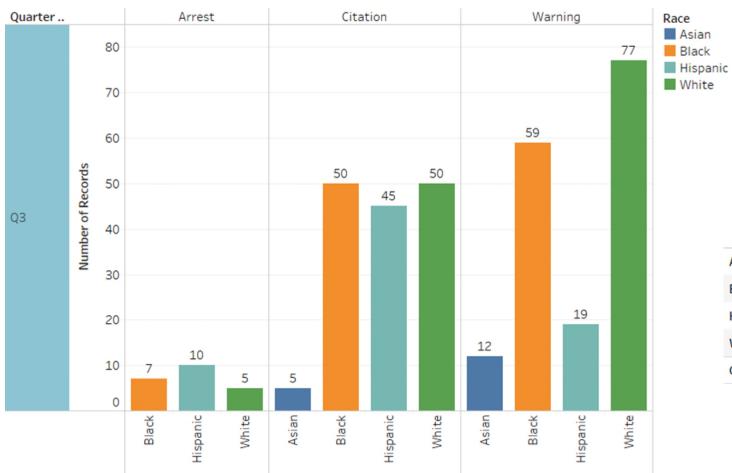

### **Enforcement Action**

#### **Enforcement Action**

#### **Enforcement Action**

|             | Arrest | est Citation Warning |      |             |
|-------------|--------|----------------------|------|-------------|
|             | 2022   | 2022                 | 2022 | Grand Total |
|             | Q3     | Q3                   | Q3   |             |
| Asian       |        |                      | 12   | 17          |
| Black       | 7      |                      |      | 116         |
| Hispanic    | 10     | 45                   | 19   | 74          |
| White       | 5      |                      |      | 132         |
| Grand Total | 22     | 150                  | 167  | 339         |