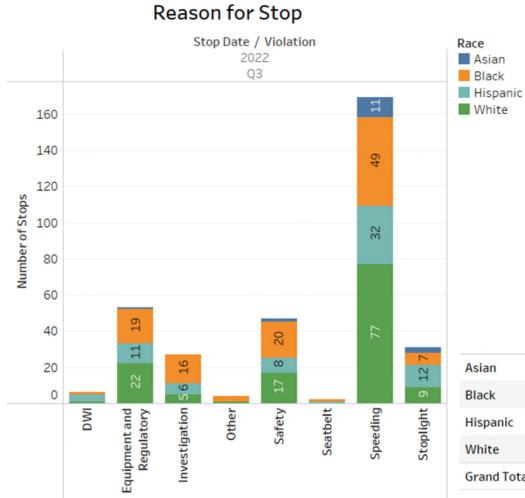

### **Reason for Stop**

| Reason | for Stop |
|--------|----------|
|        |          |

|         | DWI        | Equipment<br>and<br>Regulatory | Investigation | Other      | Safety     | Seatbelt   | Speeding   | Stoplight  |
|---------|------------|--------------------------------|---------------|------------|------------|------------|------------|------------|
|         | 2022<br>Q3 | 2022<br>Q3                     | 2022<br>Q3    | 2022<br>Q3 | 2022<br>Q3 | 2022<br>Q3 | 2022<br>Q3 | 2022<br>Q3 |
| ı       |            | 1                              |               |            | 2          |            | 11         | 3          |
| c       | 1          | 19                             | 16            | 3          | 20         | 1          | 49         | 7          |
| anic    | 4          | 11                             | 6             |            | 8          | 1          | 32         | 12         |
| e       | 1          | 22                             | 5             | 1          | 17         |            | 77         | 9          |
| d Total | 6          | 53                             | 27            | 4          | 47         | 2          | 169        | 31         |