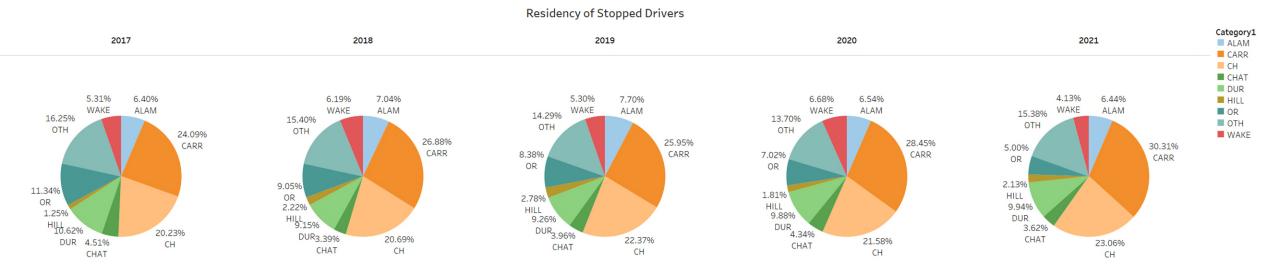

# **Residency Tracking**

- Weighted Population Estimates
- White62%Black15%Asian8%Hispanic12%
- Other 3%

The above chart is the estimated demographics of Carrboro drivers, based on area of residence of stopped drivers.