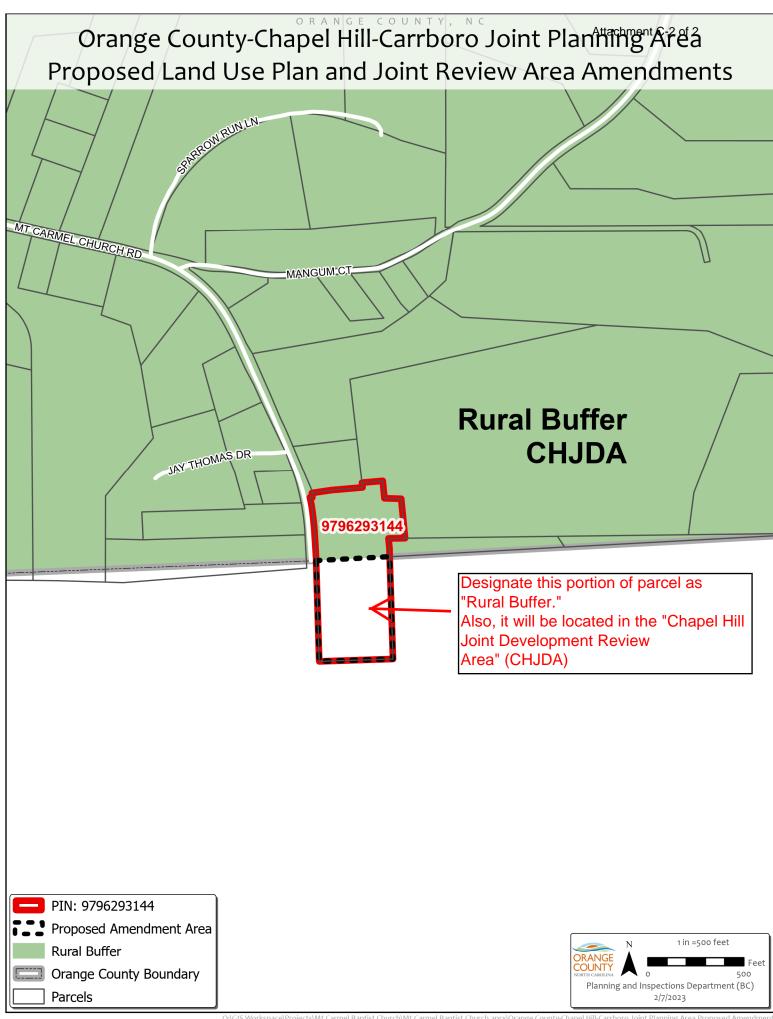

WHEREAS, on June 30, 2021, North Carolina Session Law 2021-67 annexed 4.66 acres of land from Chatham County into Orange County, and

WHEREAS, a Land Use classification and a Zoning district must be applied to the annexed property by Orange County, and

WHEREAS, the property owner has filed applications to amend the Orange County Comprehensive Plan's Future Land Use Map and the Zoning Atlas to affix the "Rural Buffer" Land use classification and RB (Rural Buffer) zoning district to the property, and

WHEREAS, the annexed property is part of a parcel of land subject to the Joint Planning Land Use Plan and staff has determined that it should be added to said Plan for continuity and regulatory purposes, and

WHEREAS, a joint public hearing regarding the proposed Joint Planning Land Use Plan amendment was held on May 23, 2023, in accordance with the requirements of the Joint Planning Agreement.

NOW THEREFORE, the Carrboro Town Council hereby resolves that the Joint Planning Land Use Plan be amended as shown on the attached page.