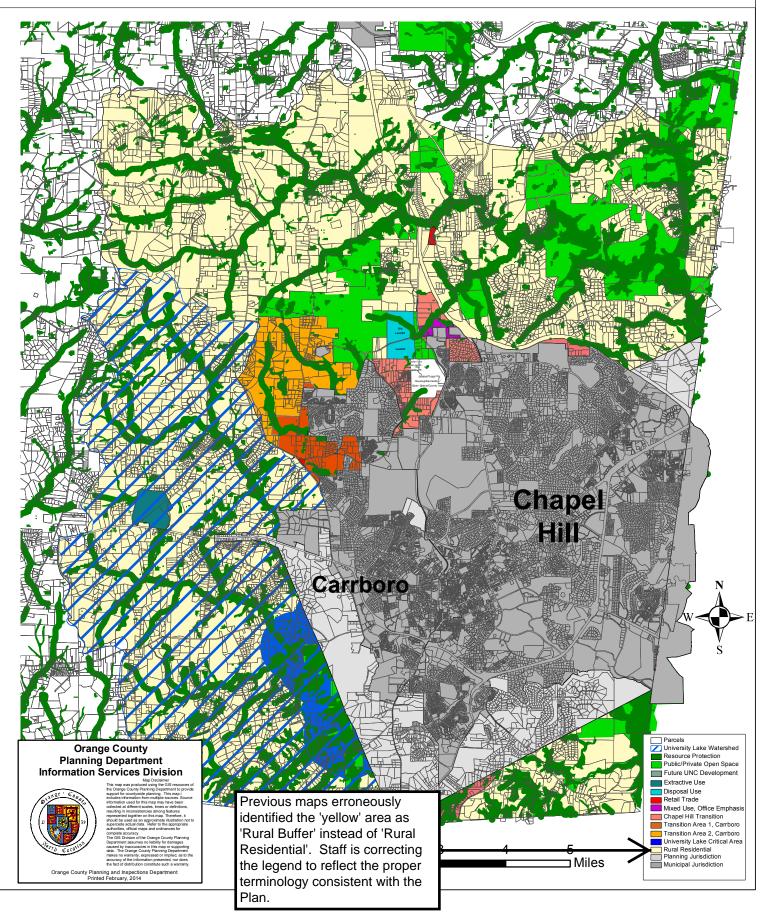

## Orange County - Chapel Hill - Carrboro JOINT PLANNING AREA - LAND USE PLAN



## Joint Planning Actions : Review and Approval

| Action                                   | Review            | Joint<br>Hearing | Joint<br>Adoption            | Final<br>Approval            |
|------------------------------------------|-------------------|------------------|------------------------------|------------------------------|
| JPLUP<br>Amendment                       | All three parties | Yes              | Yes                          | OC (usually<br>last to vote) |
| Zoning Map Amendment                     |                   |                  |                              |                              |
| a) Transition<br>Areas                   | Town/OC           | Yes              | Yes                          |                              |
| b) Rural<br>Buffe