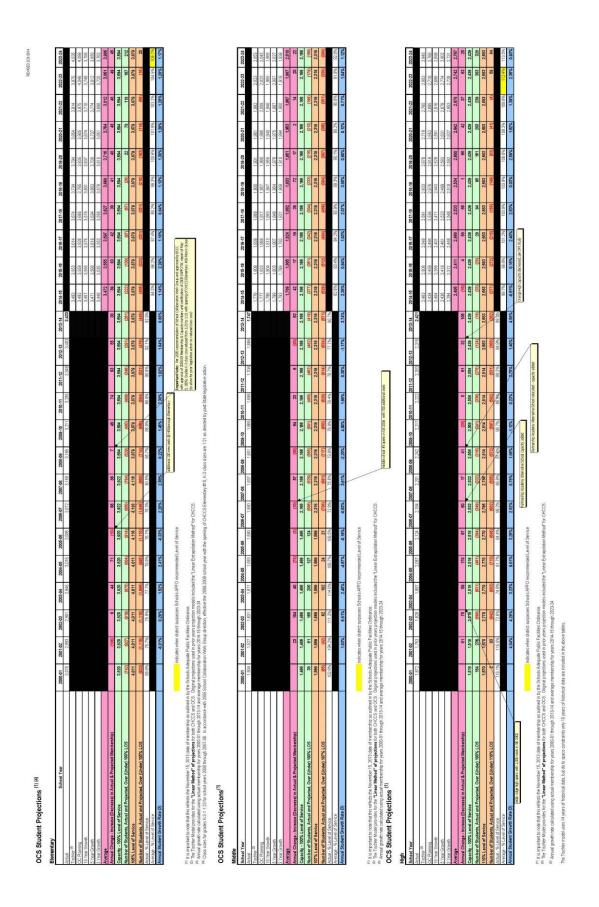

#### 4. Analysis of Existing Conditions:

Performance of the models is monitored each year. The value of a projection model is in its prediction of school level capacities at least three years in advance of capacity shortfalls so the annual Capital Investment Plan (CIP) updates can respond proactively with siting, design, and construction. Attachment II.B.1 includes a description of each model. Attachment II.B.3 shows the performance of the models for the 2014-15 school year from the prior year projection.

#### 5. Recommendation:

More than ten years of projection results are now available. Analysis on the accuracy of the results is showing that some models have better results in one district while others have better results in the other district. The historic growth rate is recorded by the models, but projected future growth is more difficult to accurately quantify. In all areas of the county, proposed growth is not included in the SAPFO projection system until actual students begin enrollment. The system is updated in November of each year, becoming part of the historical projection base. This is especially pertinent in the Orange County School District which serves students living within the Orange County portion of the City of Mebane which have had little historic enrollment