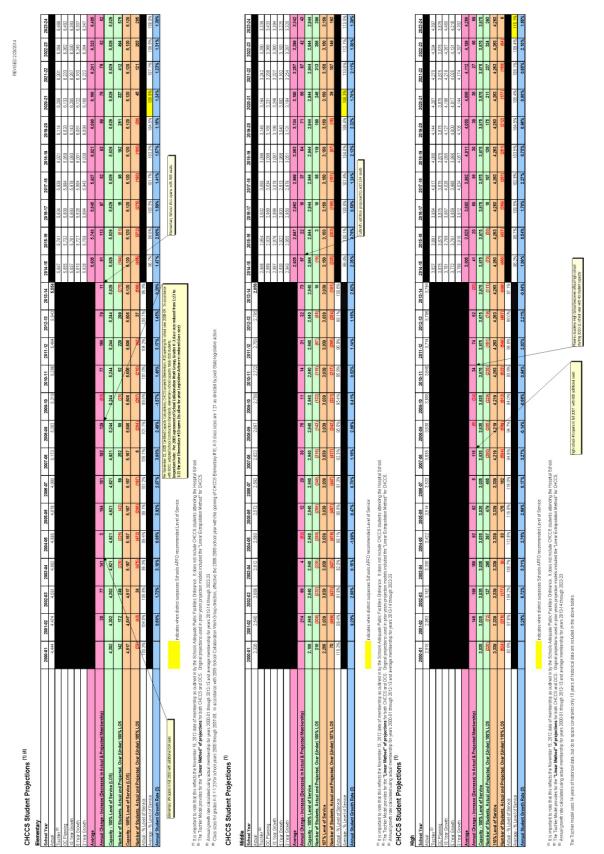

#### 4. Analysis of Existing Conditions:

Performance of the models is monitored each year. The value of a projection model is in its prediction of school level capacities at least three years in advance of capacity shortfalls so the annual Capital Investment Plan (CIP) updates can respond proactively with siting, design, and construction. Attachment II.B.1 includes a description of each model. Attachment II.B.3 shows the performance of the models for the 2014-15 school year from the prior year projection.

#### 5. Recommendation:

More than ten years of projection results are now available. Analysis on the accuracy of the results is showing that some models have better results in one district while others have better results in the other district. The historic growth rate is recorded by the models, but projected future growth is more difficult to accurately quantify. In all areas of the county, proposed growth is not included in the SAPFO projection system until actual students begin enrollment. The system is updated in November of each year, becoming part of the historical projection base. This is especially pertinent in the Orange County School District which serves students living within the Orange County portion of the City of Mebane which have had little historic enrollment