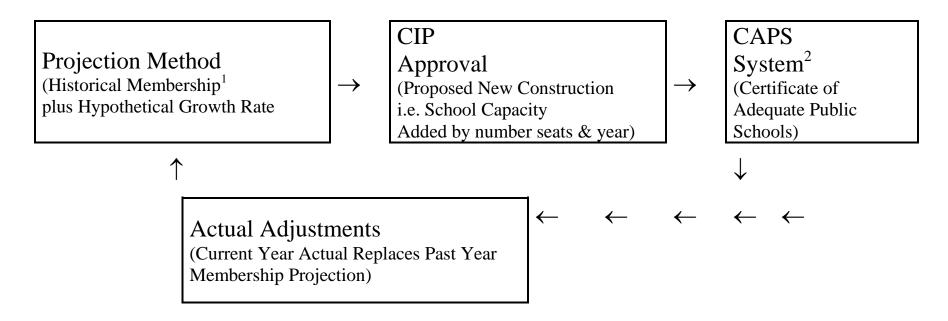

This updated information is used in the schools capital needs process of the Capital Investment Plan (Process 1) and within elements of the Schools Adequate Public Facilities Ordinance Certificate of Adequate Public Schools (CAPS) spreadsheet system (Process 2).

This report and any comments from the Schools Adequate Public Facilities Ordinance partners will be considered in the first half of each year by the Board of County Commissioners at a regular or special meeting. The various elements of the report are then "certified" and formally considered in the process of the upcoming Capital Investment Plan. The Certificate of Adequate Public Schools system is updated after November 15 when data is received from the school districts with actual membership and pre-certified capacity (i.e. CIP capacity or prior "joint action" capacity changes).