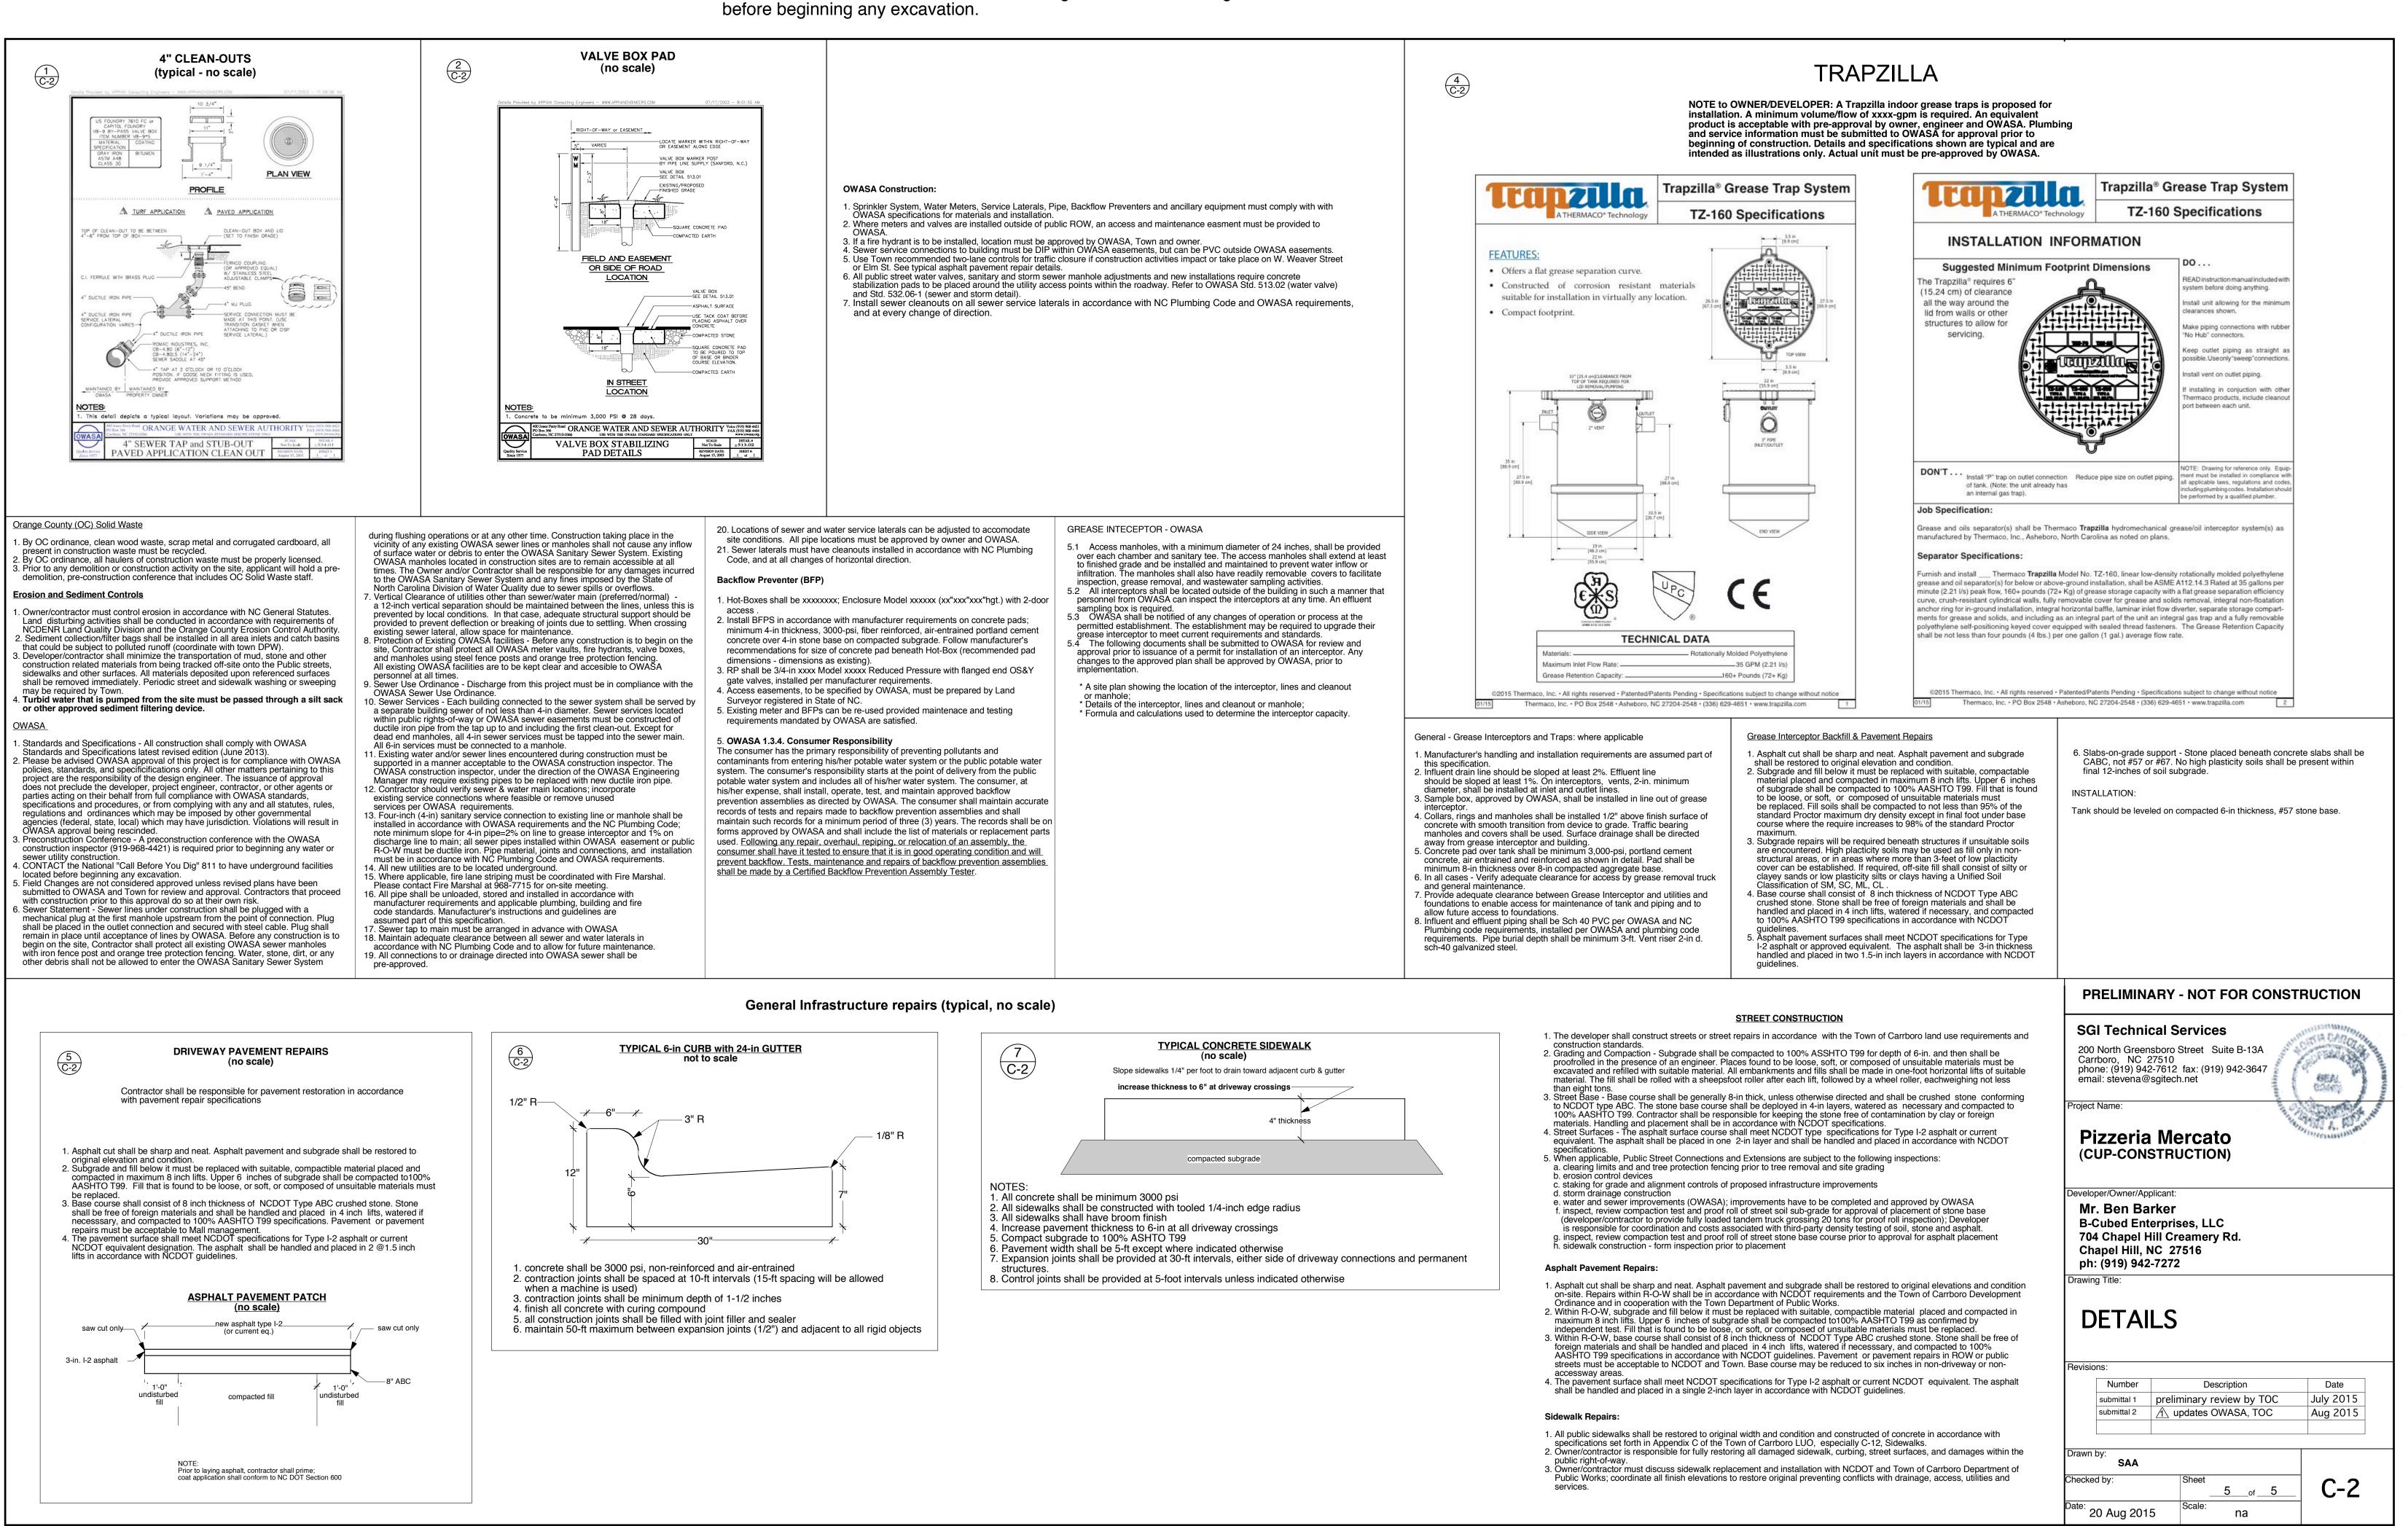

CONTACT the National "Call Before You Dig" 811 to have underground facilities located before beginning any excavation.

'usually a cable not buried more than 12" depth" PSNC (gas) - damage: 877-776-2427, field dispatch: 877-776-2427 Duke Energy (elec) - damage: 800-769-3766, field dispatch: 800-778-9140

## CONTACT the National "Call Before You Dig" 811 to have underground facilities located

EMERGENCY CONTACTS ATT (phone) - damage: 877-737-2478, field dispatch: 800-778-9140

'usually a cable not buried more than 12" depth" PSNC (gas) - damage: 877-776-2427, field dispatch: 877-776-2427

- Duke Energy (elec) damage: 800-769-3766, field dispatch: 800-778-9140 Duke Energy Distribution (transformer) - 919-687-3138
- At transformer buried lines may or may not be in schedule 40 gray conduit. Burial is normally 30-40-inches