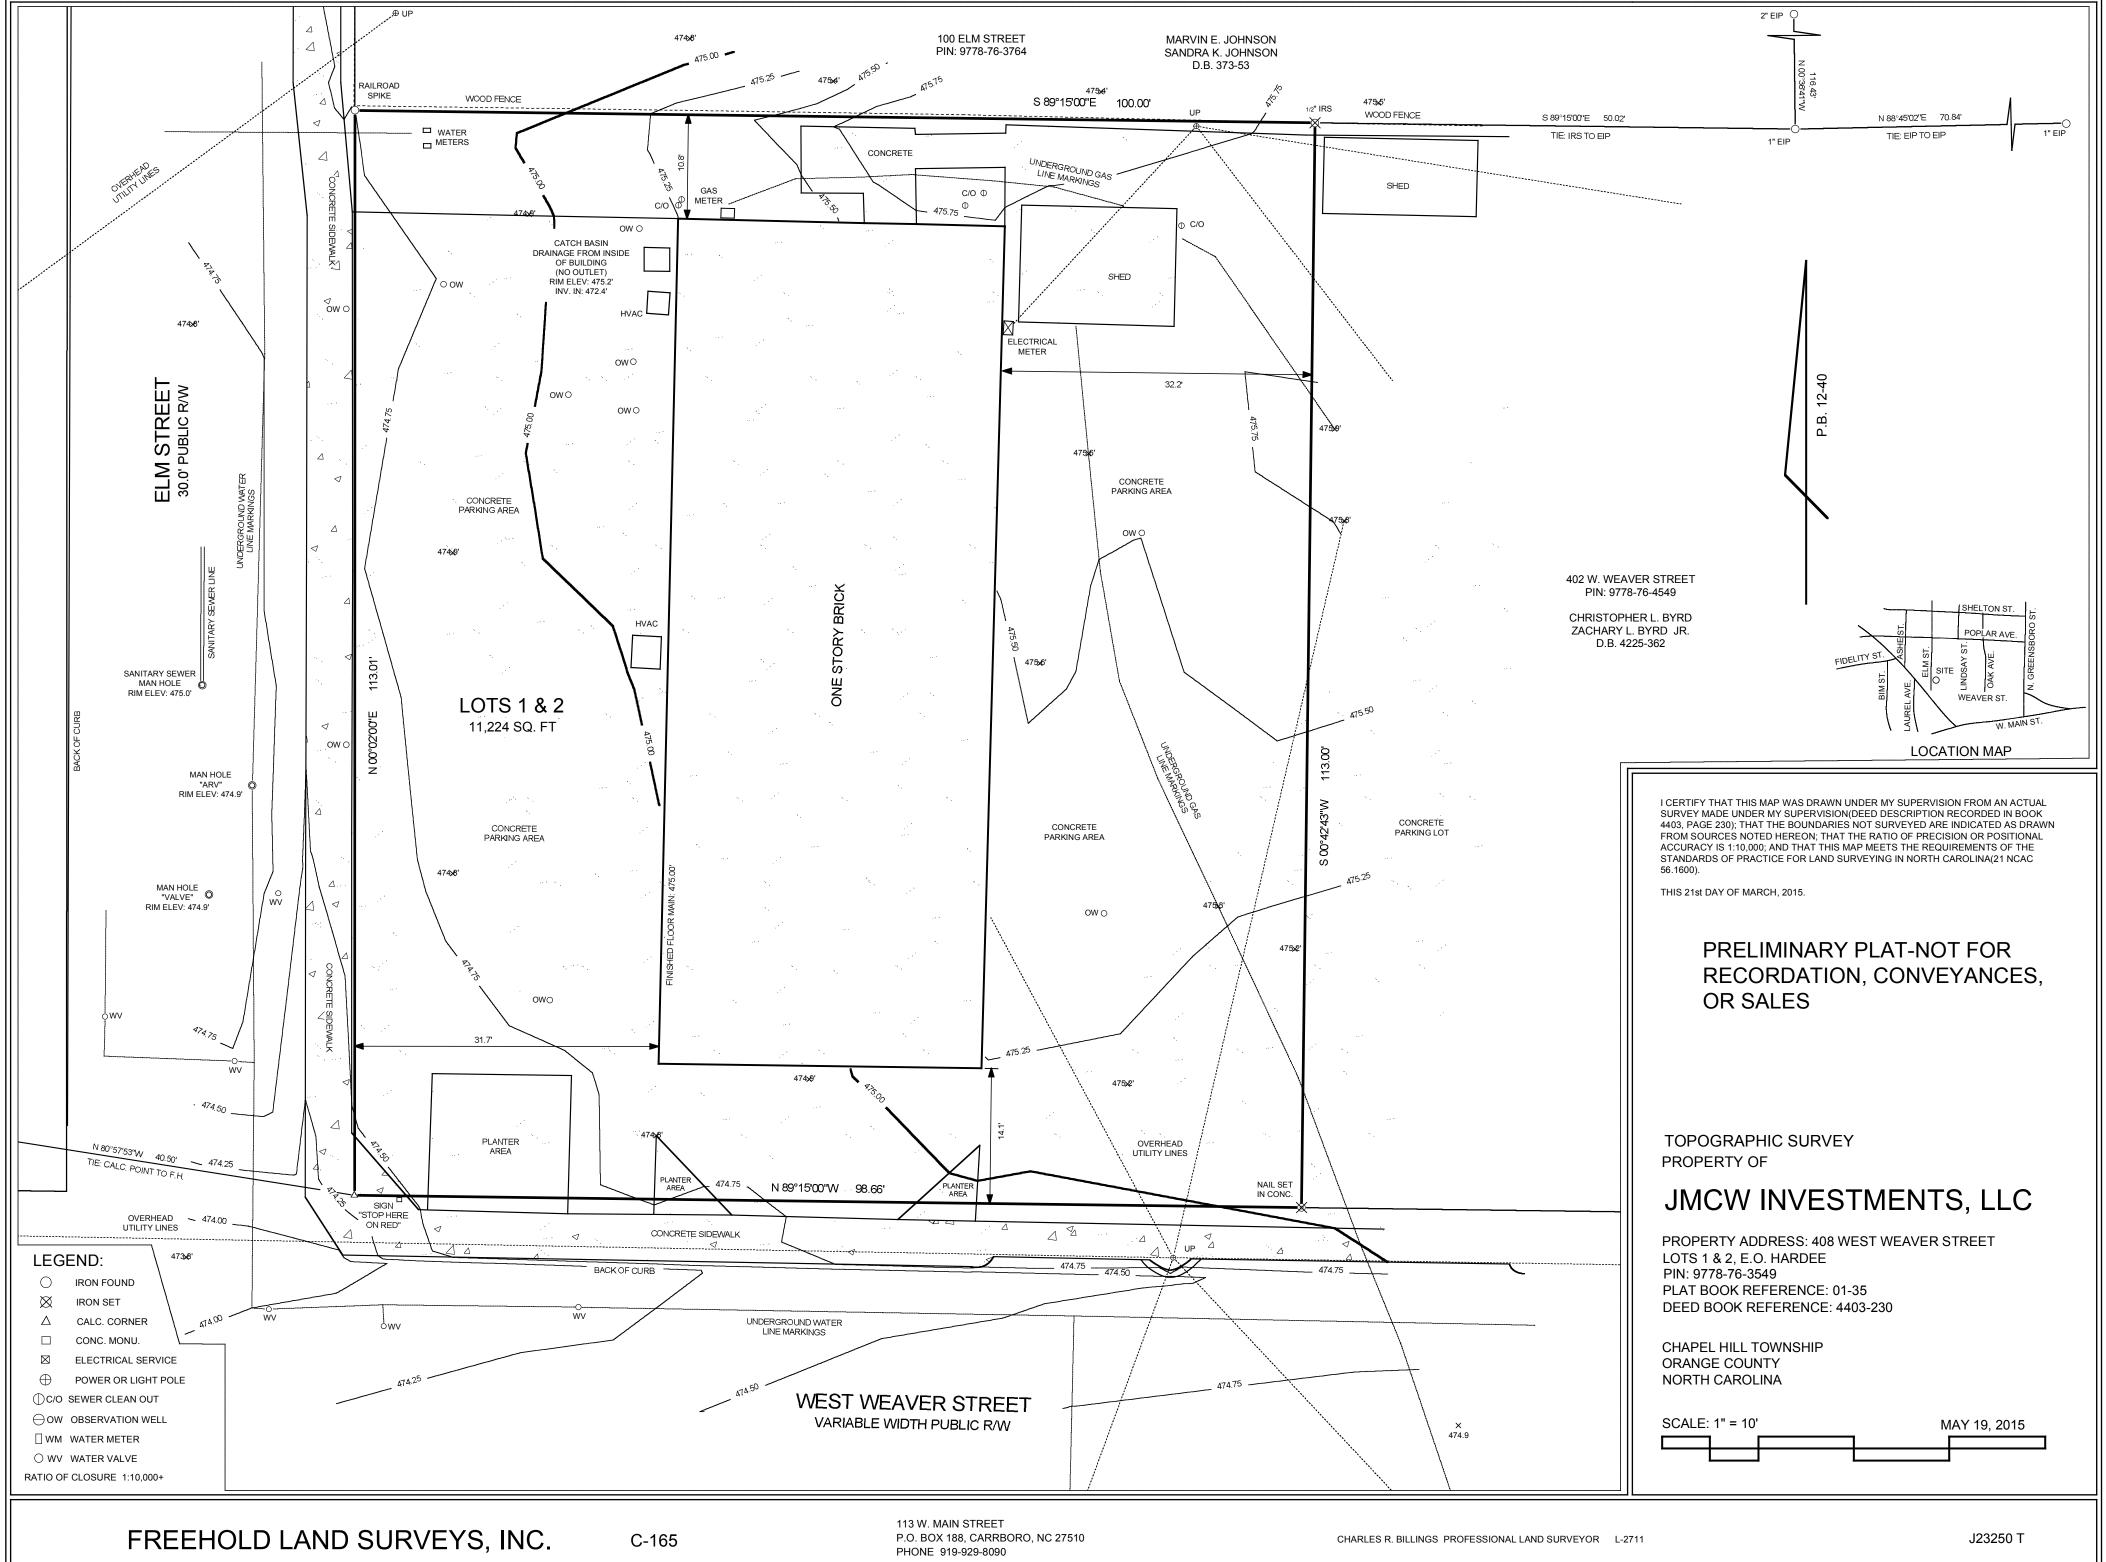

### SUMMARY INFORMATION (site)

ADDRESS: 408 West Weaver St Carrboro, NC OWNER: JMCW Investments, LLC PIN: 977-8763-549 DESCRIPTION-AREA: Lots 1&2 TRACT SIZE: 11,224-sf (0.258-ac) ZONING: B2 FLOOR AREA (existing one-story building): ~2,900-sf FLOOR AREA (proposed building): ~2,900-sf (no new building construction proposed) EXISTING USE (CUP): Retail 2.112, 2.120 PROPOSED USE (CUP modification): Restaurant 8.100, 8.200, 8.500

### **PROPERTY OWNER: Christopher Martin & Francine W** JMCW Investments, LLC 2808 Summerwind Road Chapel Hill, NC 27516 ph:

|          |      | SUBMITTALS-REVISIONS |                                                                      |  |
|----------|------|----------------------|----------------------------------------------------------------------|--|
| D        | ATE  |                      | DESCRIPTION                                                          |  |
| 15 July  | 2015 | Initial Submita      | I for CUP Modification                                               |  |
| 21 Aug 2 | 2015 | Submittal #2         | A revisions for OWASA, Orange County Solid Waste, and Town of Carrbo |  |
|          |      |                      |                                                                      |  |
|          |      |                      |                                                                      |  |
|          |      |                      |                                                                      |  |
|          |      |                      |                                                                      |  |
|          |      |                      |                                                                      |  |
|          |      |                      |                                                                      |  |
|          |      |                      |                                                                      |  |
|          |      |                      |                                                                      |  |
|          |      |                      |                                                                      |  |
|          |      |                      |                                                                      |  |
|          |      |                      |                                                                      |  |