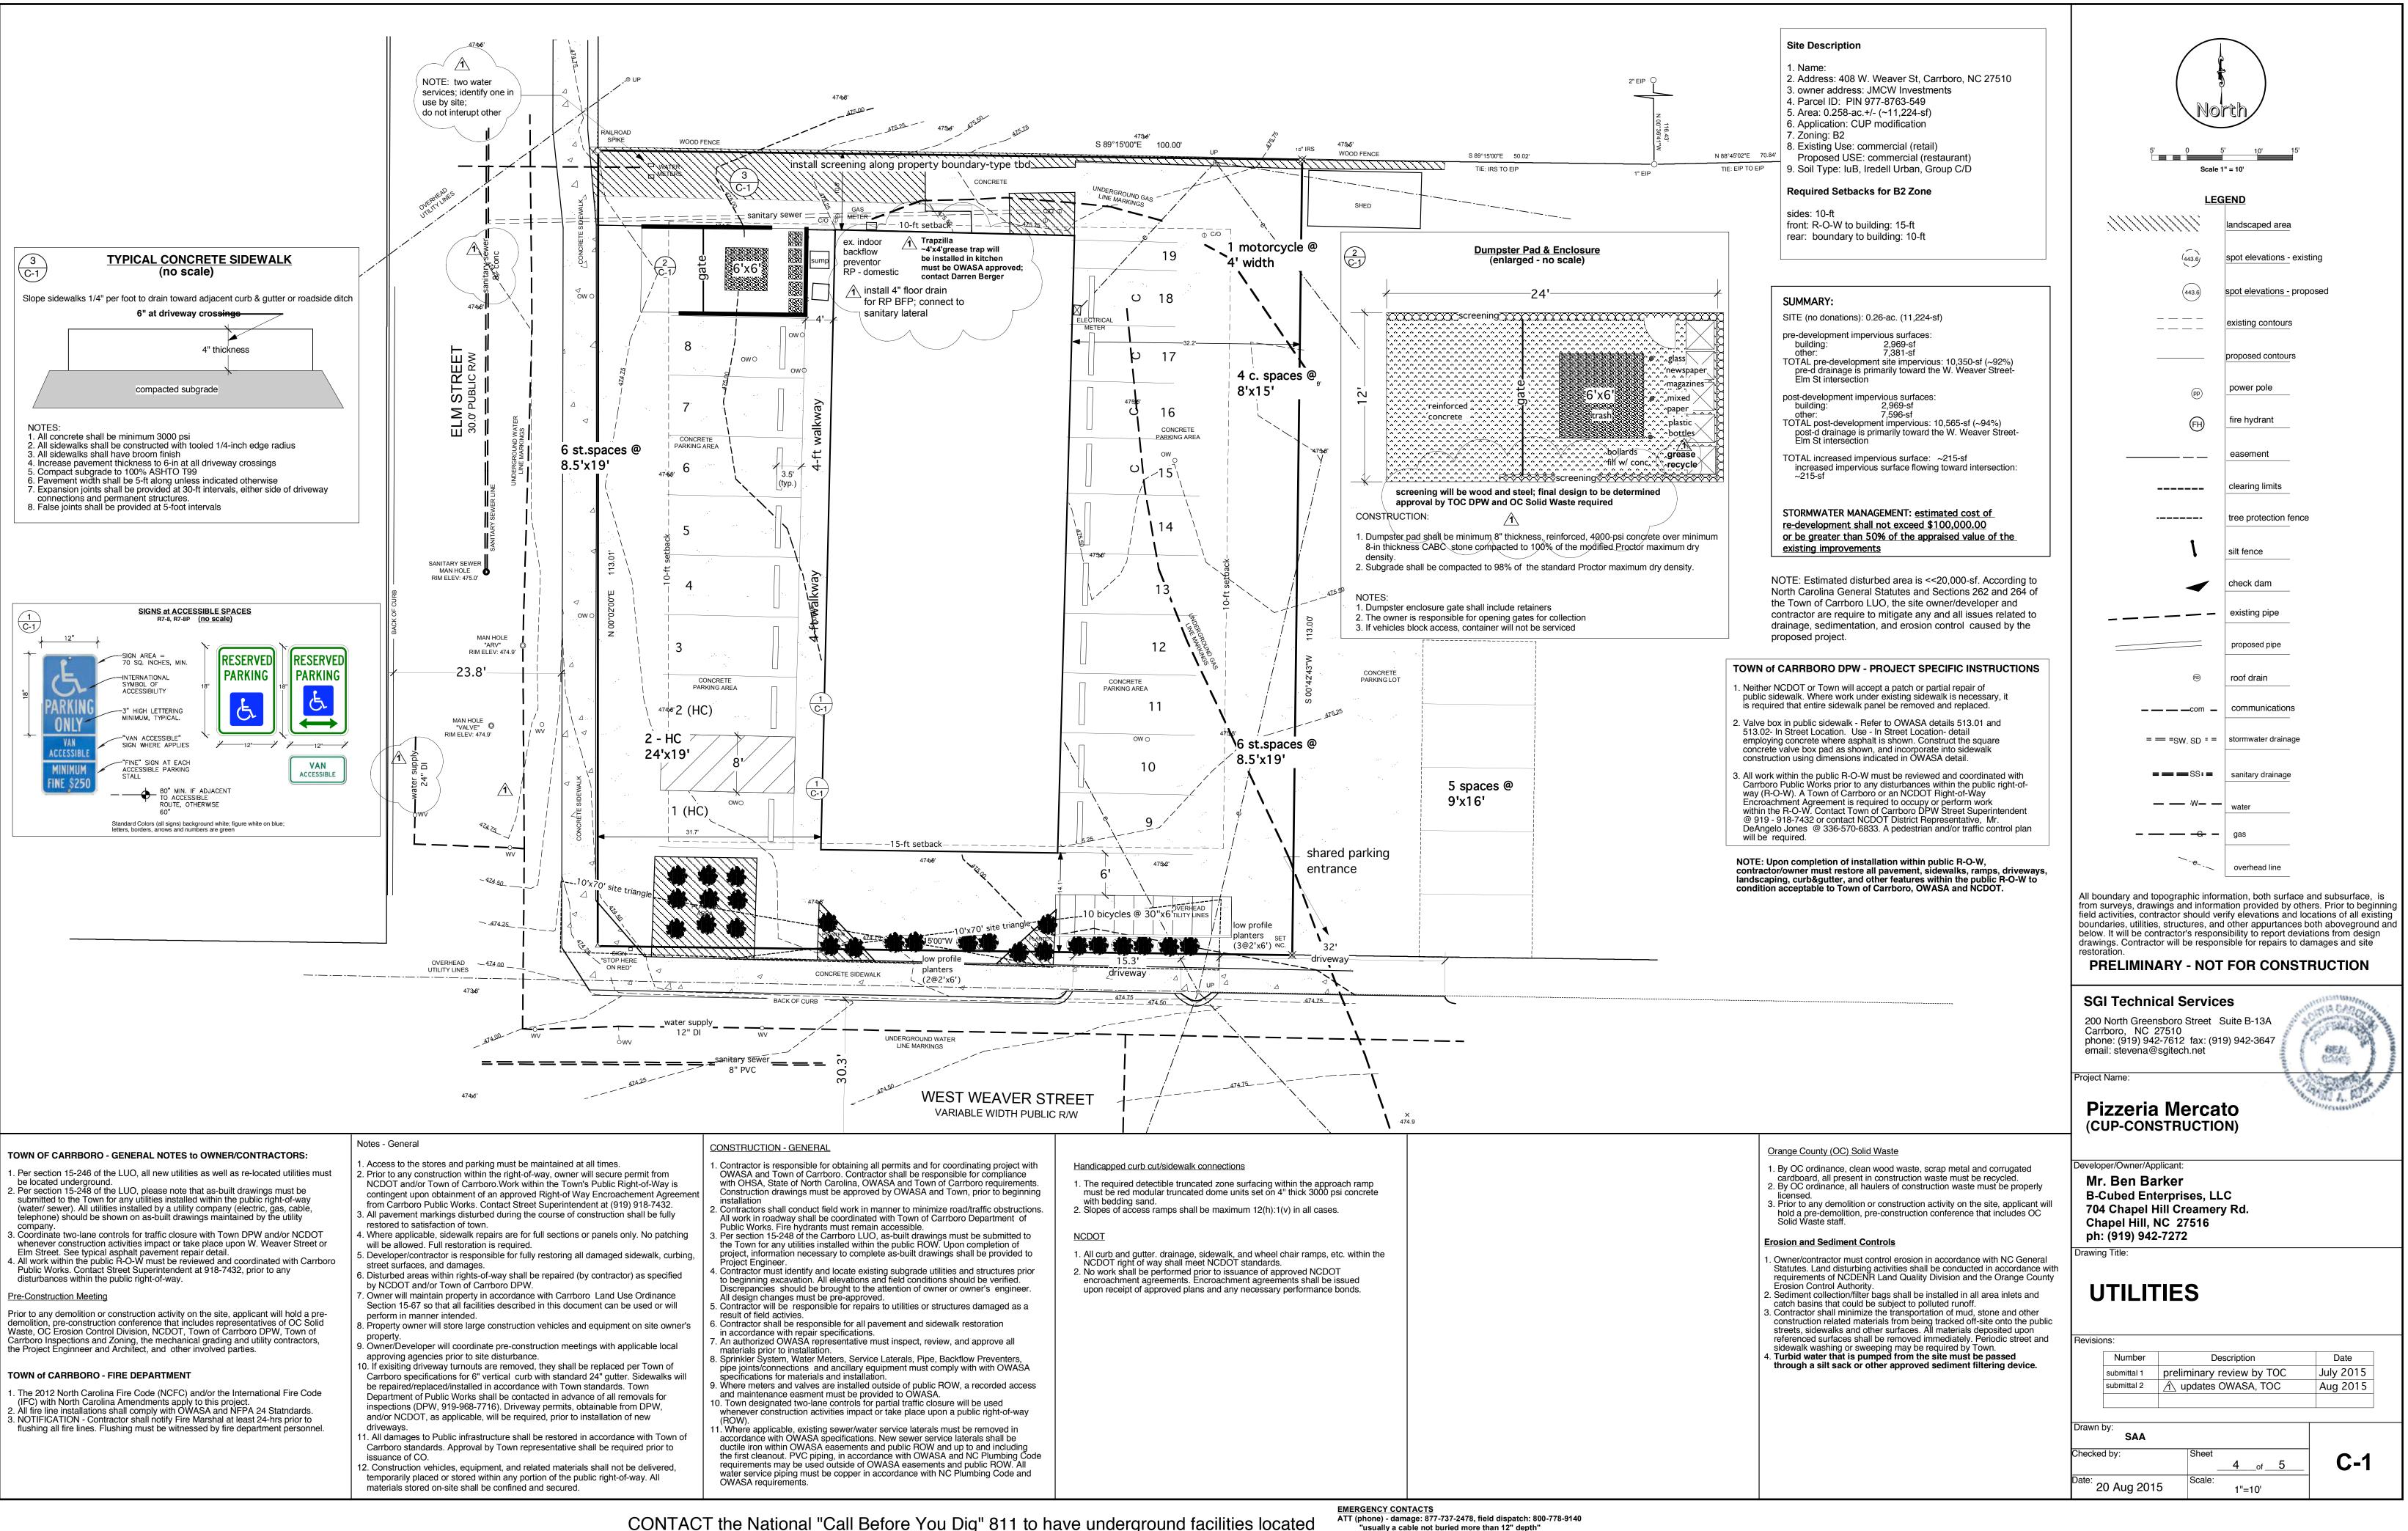

### SUMMARY INFORMATION (site)

ADDRESS: 408 West Weaver St Carrboro, NC OWNER: JMCW Investments, LLC PIN: 977-8763-549 DESCRIPTION-AREA: Lots 1&2 TRACT SIZE: 11,224-sf (0.258-ac) ZONING: B2 FLOOR AREA (existing one-story building): ~2,900-sf FLOOR AREA (proposed building): ~2,900-sf (no new building construction proposed) EXISTING USE (CUP): Retail 2.112, 2.120 PROPOSED USE (CUP modification): Restaurant 8.100, 8.200, 8.500

SETBACKS: street ROW to building - 15-ft street ROW to freestanding sign - 7.5-ft lot boundary to building - 10-ft lot boundary to freestanding sign - 10-ft

| SUMMARY INFORMATION<br>(parking)                                                                                                                                                                                                                                                                                                                                                   | <u>SUMMARY IN</u><br>(constr                                                                                                                                                                                                                                                                                                                                  |
|------------------------------------------------------------------------------------------------------------------------------------------------------------------------------------------------------------------------------------------------------------------------------------------------------------------------------------------------------------------------------------|---------------------------------------------------------------------------------------------------------------------------------------------------------------------------------------------------------------------------------------------------------------------------------------------------------------------------------------------------------------|
| PARKING REQUIREMENTS:<br>interior service: 1 space per 100-gsf=30 spaces (reduced to 29)<br>PARKING SHOWN: 19 shown on site + 10 bicycles + 10 satellite spaces<br>west side - 8 total<br>6 standard (8.5'x19')<br>2 accessible (16'x24')<br>east side - 11 total<br>6 standard (8.5'x19')<br>4 compact (8'x15')<br>1 motorcycle (4' width)<br>bicycle rack - 10 capacity (30"x6') | TOTAL EXISTING IMPERVIOUS SURFACE: 10,3<br>building: 2,969-sf<br>pavement: 7,381-sf<br>pre-development percentage impervious<br>approximately 215-sf concrete to be ad<br>post-development percentage imperviou<br>No exterior building construction is proposed<br>STORMWATER MANAGEMENT: <u>estimated costor</u><br>or be greater than 50% of the appraised |
| 10 satellite parking spaces are available between 6 pm and 11 pm<br>at 212 W. Main St.                                                                                                                                                                                                                                                                                             | SOIL TYPE: IuB (Iredell-Urban land complex),                                                                                                                                                                                                                                                                                                                  |