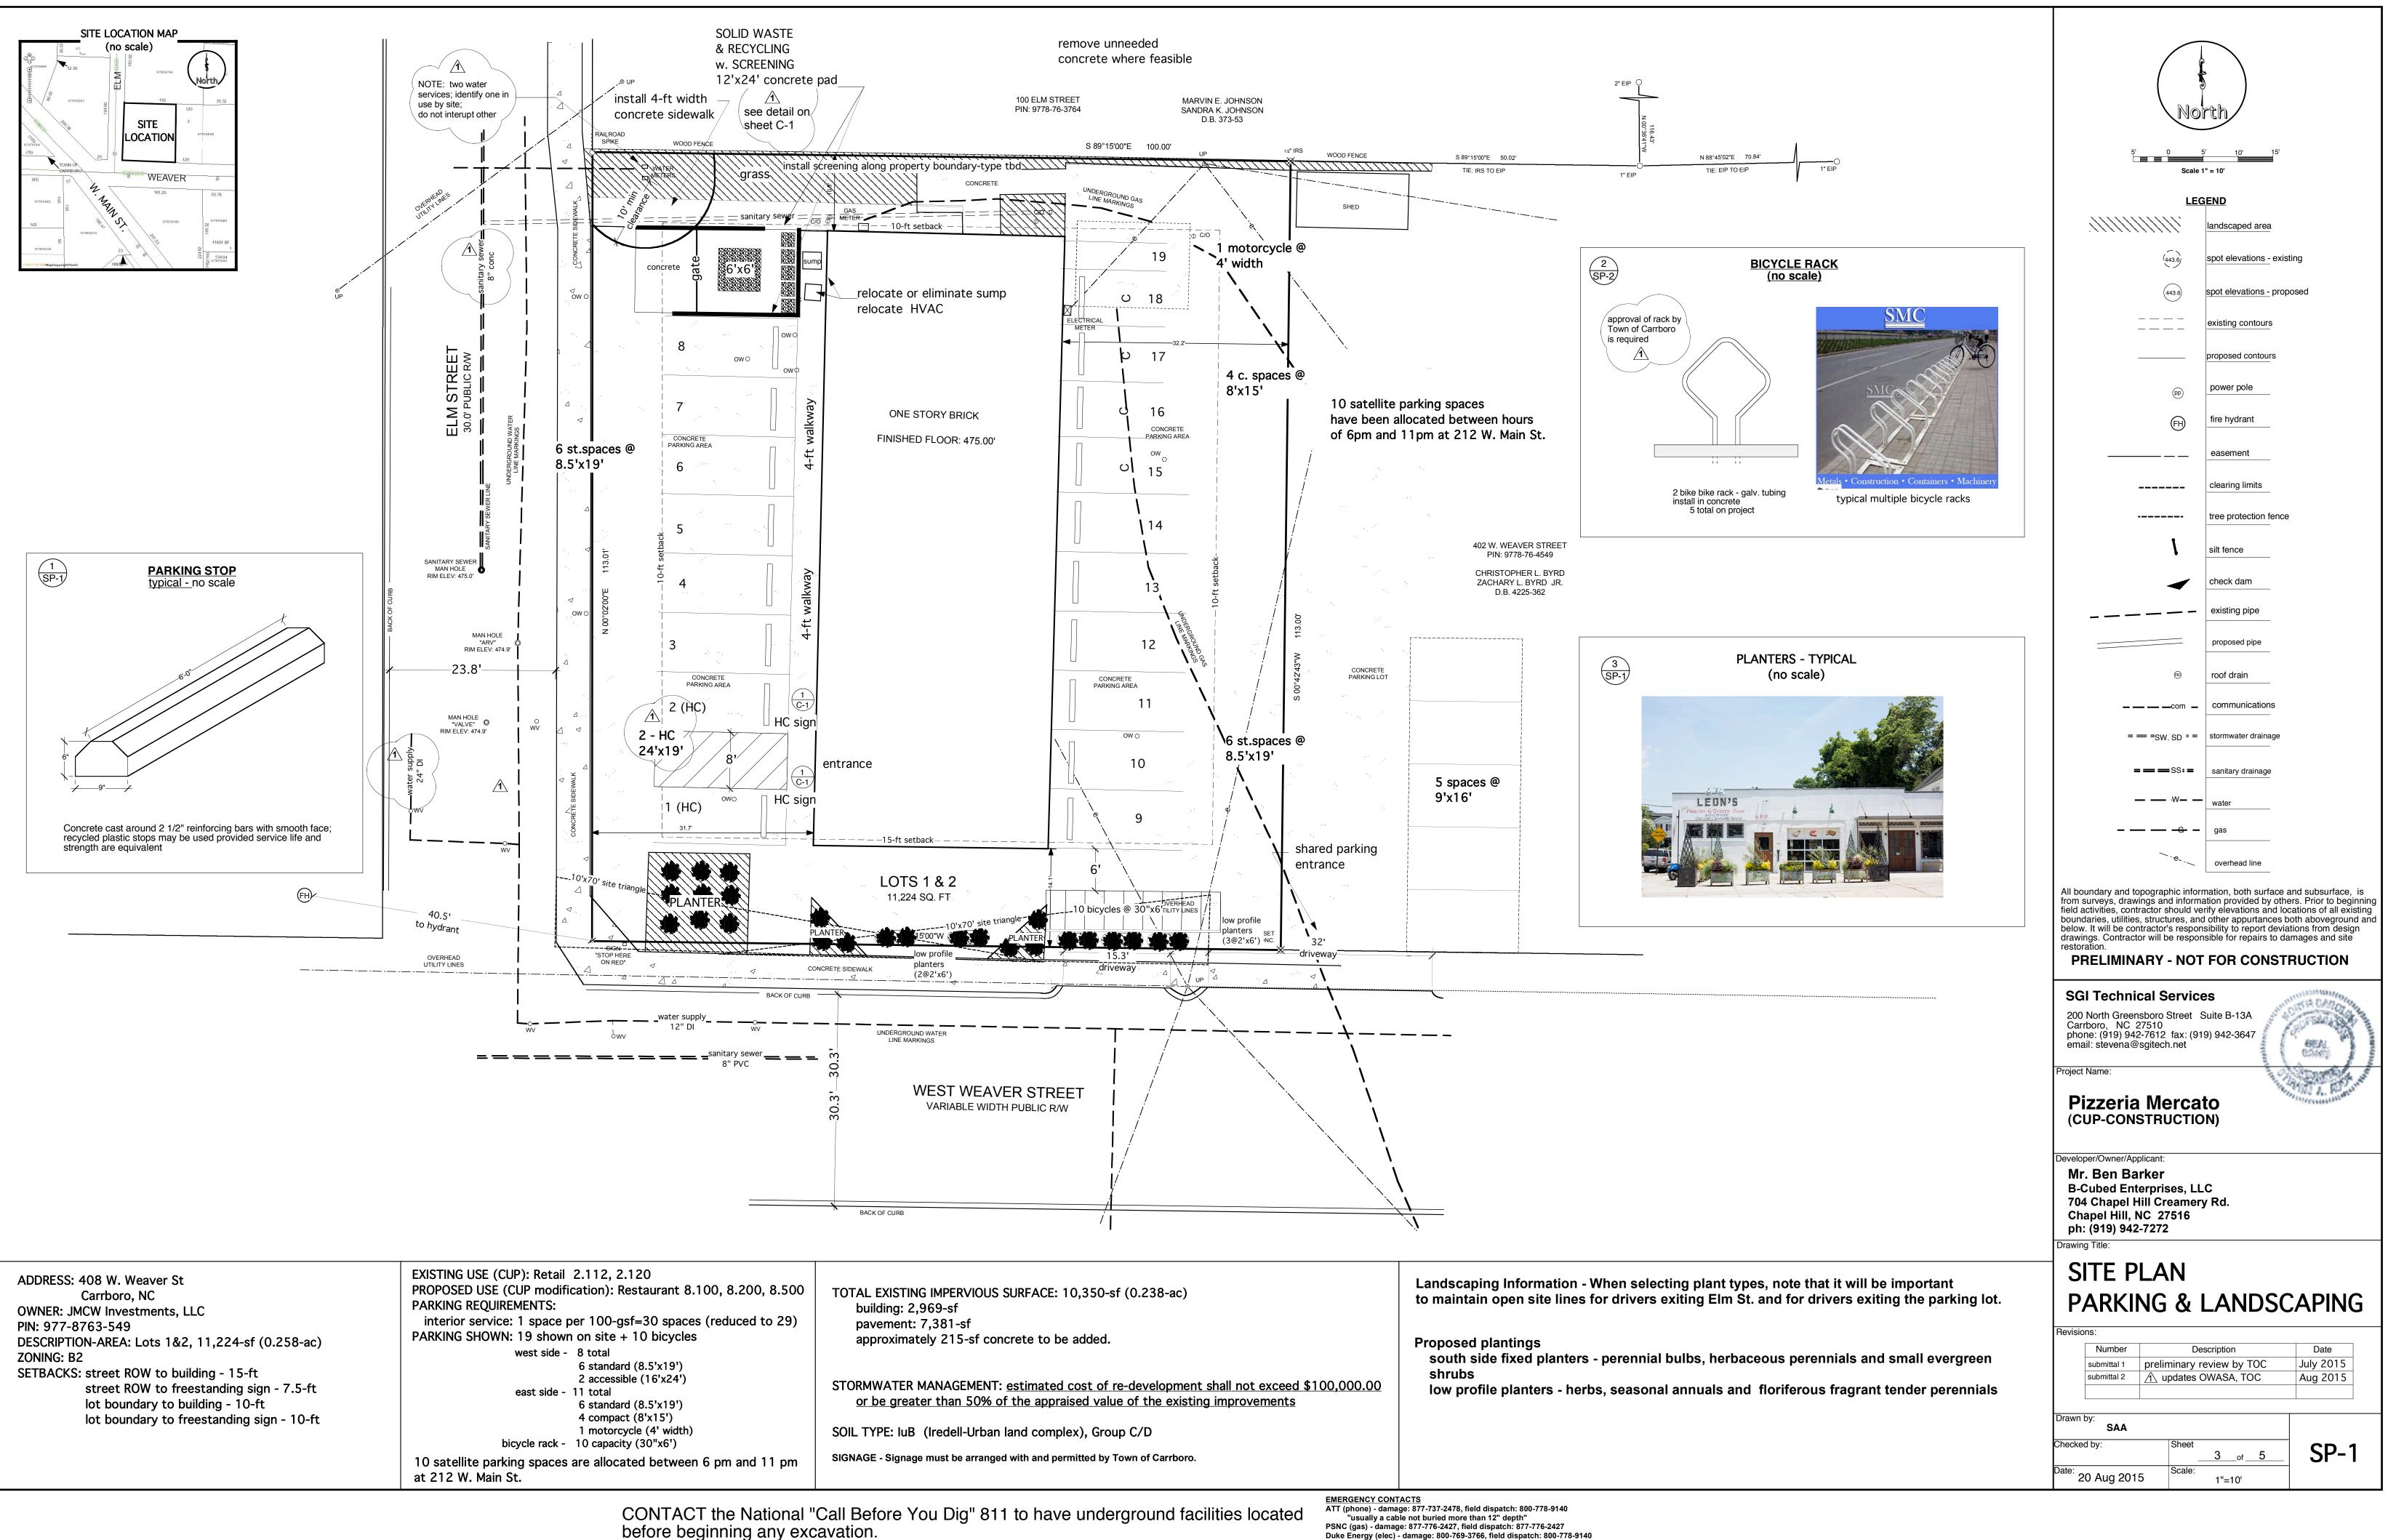

### SUMMARY INFORMATION (site)

ADDRESS: 408 West Weaver St Carrboro, NC OWNER: JMCW Investments, LLC PIN: 977-8763-549 DESCRIPTION-AREA: Lots 1&2 TRACT SIZE: 11,224-sf (0.258-ac) ZONING: B2 FLOOR AREA (existing one-story building): ~2,900-sf FLOOR AREA (proposed building): ~2,900-sf (no new building construction proposed) EXISTING USE (CUP): Retail 2.112, 2.120 PROPOSED USE (CUP modification): Restaurant 8.100, 8.200, 8.500

SETBACKS: street ROW to building - 15-ft street ROW to freestanding sign - 7.5-ft lot boundary to building - 10-ft lot boundary to freestanding sign - 10-ft

| SUMMARY INFORMATION<br>(parking)                                                                                                                                                                                                                                                                                                                                                   | <u>SUMMARY IN</u><br>(constr                                                                                                                                                                                                                                                                                                                                  |
|------------------------------------------------------------------------------------------------------------------------------------------------------------------------------------------------------------------------------------------------------------------------------------------------------------------------------------------------------------------------------------|---------------------------------------------------------------------------------------------------------------------------------------------------------------------------------------------------------------------------------------------------------------------------------------------------------------------------------------------------------------|
| PARKING REQUIREMENTS:<br>interior service: 1 space per 100-gsf=30 spaces (reduced to 29)<br>PARKING SHOWN: 19 shown on site + 10 bicycles + 10 satellite spaces<br>west side - 8 total<br>6 standard (8.5'x19')<br>2 accessible (16'x24')<br>east side - 11 total<br>6 standard (8.5'x19')<br>4 compact (8'x15')<br>1 motorcycle (4' width)<br>bicycle rack - 10 capacity (30"x6') | TOTAL EXISTING IMPERVIOUS SURFACE: 10,3<br>building: 2,969-sf<br>pavement: 7,381-sf<br>pre-development percentage impervious<br>approximately 215-sf concrete to be ad<br>post-development percentage imperviou<br>No exterior building construction is proposed<br>STORMWATER MANAGEMENT: <u>estimated costor</u><br>or be greater than 50% of the appraised |
| 10 satellite parking spaces are available between 6 pm and 11 pm<br>at 212 W. Main St.                                                                                                                                                                                                                                                                                             | SOIL TYPE: IuB (Iredell-Urban land complex),                                                                                                                                                                                                                                                                                                                  |