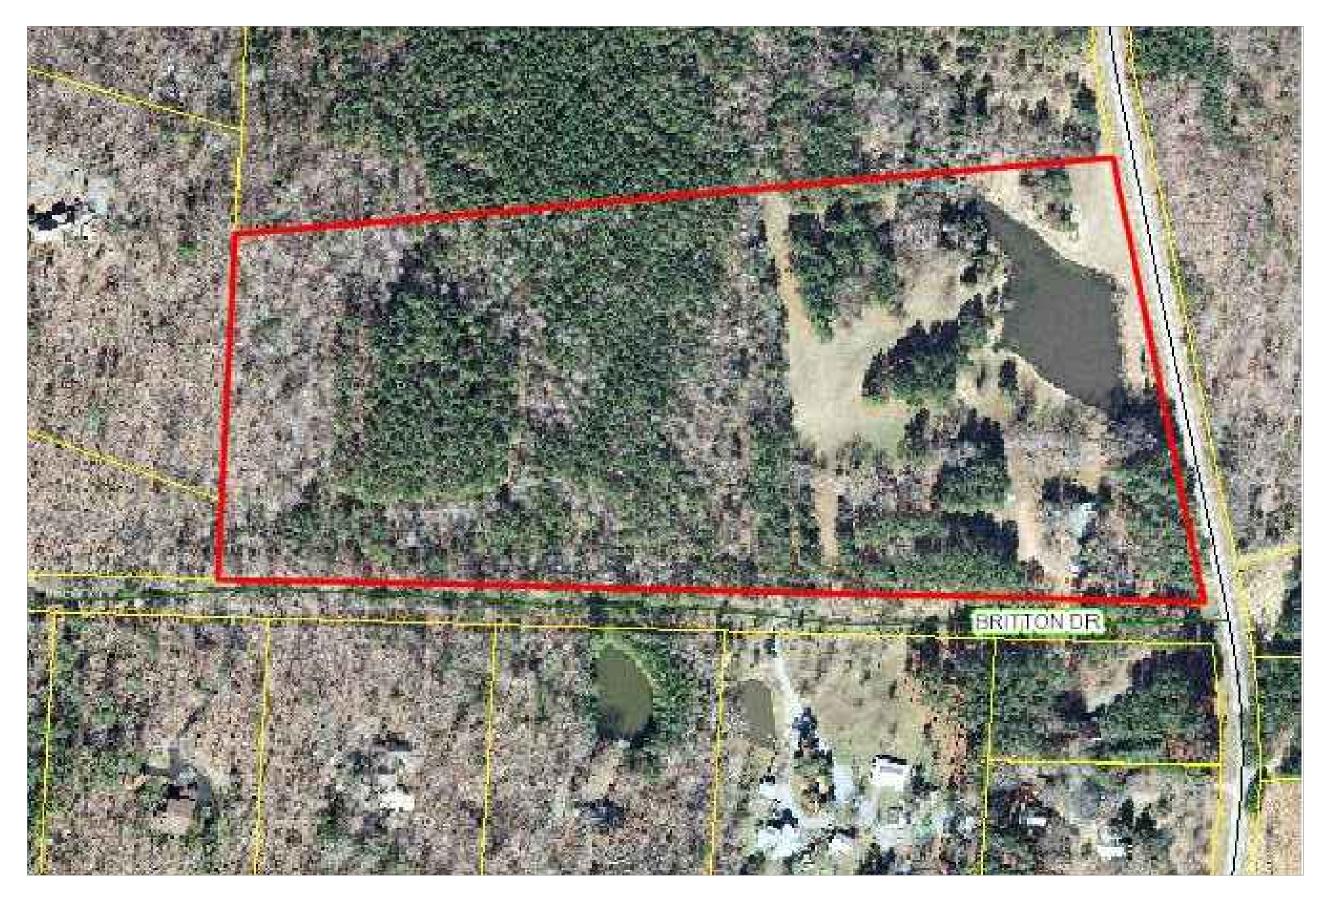

103 LLOYD STREET MAIN LEVEL CARRBORO, NC 27510

919.960.6680 o

TOWN OF CARRBORO

OLD 86 PROJECT

CHAPEL HILL, NORTH CAROLINA 27516

CONCEPT PLAN

| Drawn   | HF, JS        |
|---------|---------------|
| Checked | JSA           |
| Date    | JULY 5, 2017  |
|         | AUG. 22, 2017 |
|         | OCT. 4, 2017  |
|         |               |
|         |               |
|         |               |
|         |               |





EXISTING SITE AERIAL

SCALE: 1:150



## JIM SPENCER ARCHITECTS, PA

103 LLOYD STREET MAIN LEVEL CARRBORO, NC 27510

919.960.6680 o 919.960.6682 f jspencerjsa@gmail.com

THESE DRAWINGS ARE INSTRUMENTS OF SERVICE AND AS SUCH SHALL REMAINTHE PROPERTY OF THE ARCHITECT. HEY HAVE SEEN PREPARED FOR A SPECIFIC PROJECT AND SHALL NOT BE USED IN CONJUNCTION WHITH ANY OTHER PROJECT WITHOUT THE PRIOR WRITTEN PERMISSION OF THE ARCHITECT. ALL RIGHTS RESERVED.

### Project

CONCEPT PLAN FOR:

TOWN OF CARRBORO

OLD 86 PROJECT

7917 OLD NC 86 CHAPEL HILL, NORTH CAROLINA 27516

### CONCEPT PLAN

Job Numbe

| Drawn   | HF, JS        |
|---------|---------------|
| Checked | JSA           |
| Date    | JULY 5, 2017  |
|         | AUG. 22, 2017 |
|         | OCT. 4, 2017  |
|         |               |
|