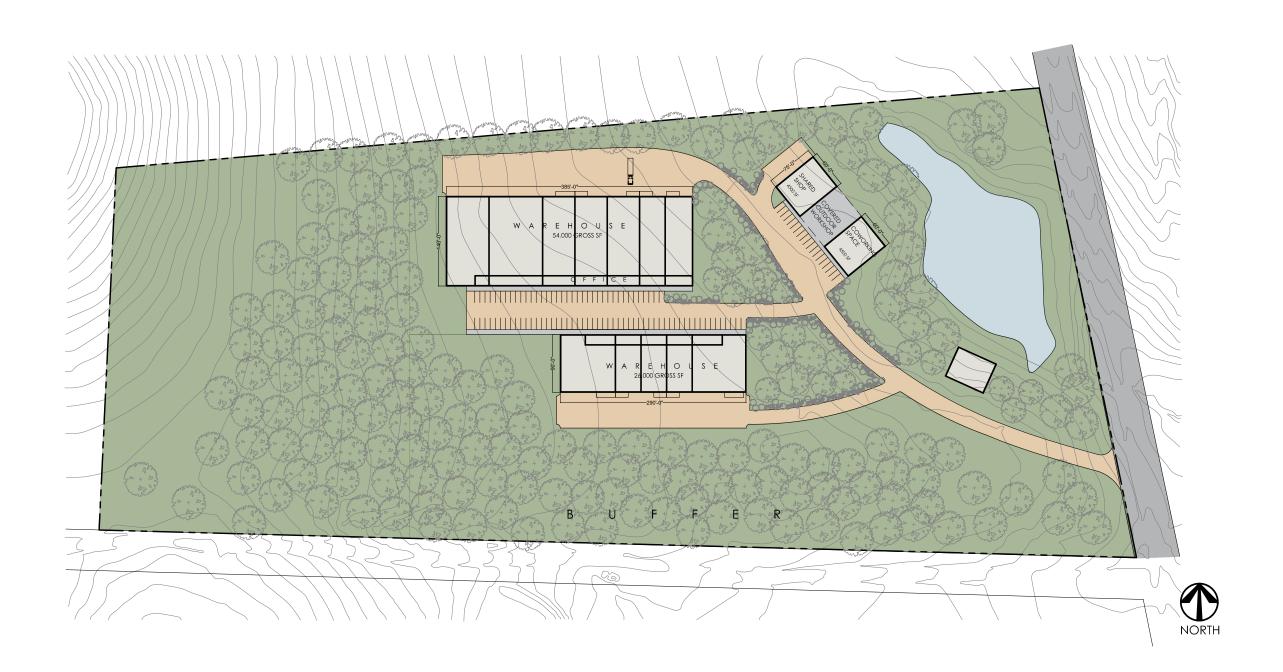

Project:

CONCEPT PLAN FOR:

TOWN OF CARRBORO

OLD 86 PROJECT

7917 OLD NC 86 CHAPEL HILL, NORTH CAROLINA 27516

CONCEPT PLAN

Job Number

| Drawn   | HF, JS        |
|---------|---------------|
| Checked | JSA           |
| Date    | JULY 5, 2017  |
|         | AUG. 22, 2017 |
|         | OCT. 4, 2017  |
|         |               |
|         |               |
|         |               |

Sheet Title

SD1.2

103 LLOYD STREET MAIN LEVEL CARRBORO, NC 27510

919.960.6680 o 919.960.6682 f jspencerjsa@gmail.com

THESE DRAWINGS ARE INSTRUMENTS OF SERVICE AND AS SUCH SHALL REMAIN THE PROPERTY OF THE ARCHITECT. THEY MAVE BEEN PREPARED FOR A SPECIFIC PROJECT AND SHALL NOT BE USED IN COMJUNCTION WITH ANY OTHER PROJECT WITHOUT THE PRIOR WRITTEN PREMISSION OF THE ARCHITECT. ALL RIGHTS RESERVED.