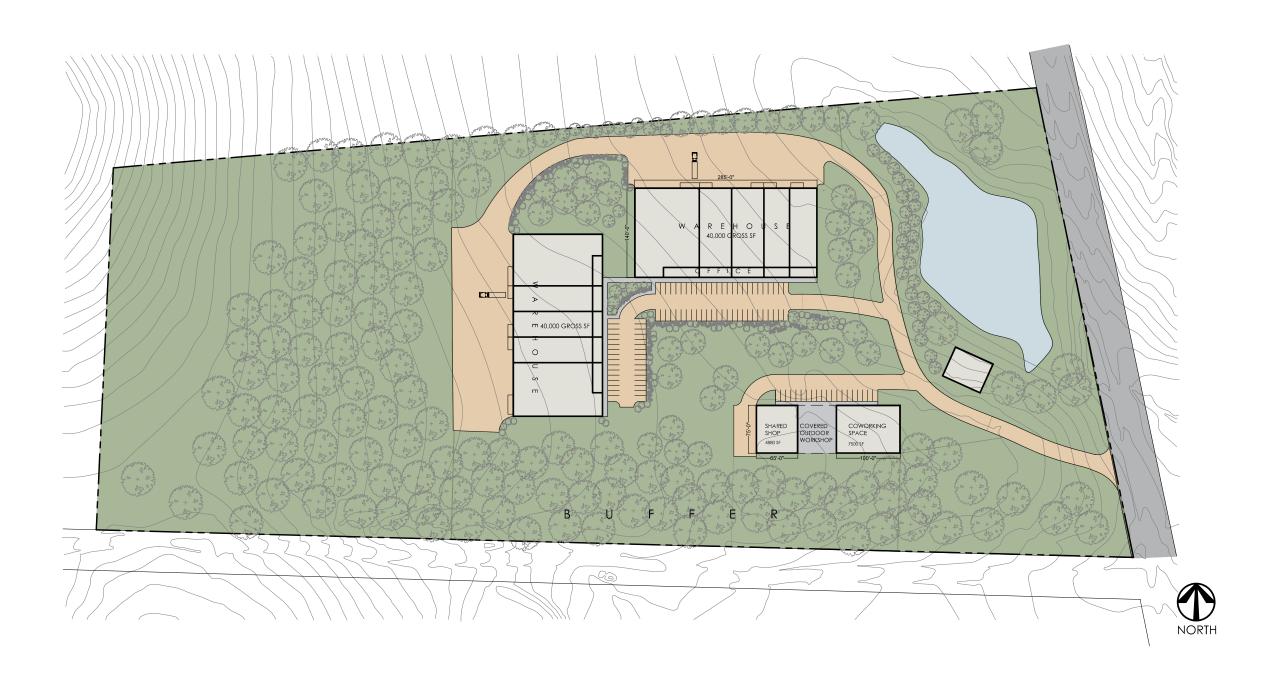

### Project:

CONCEPT PLAN FOR:

TOWN OF CARRBORO

OLD 86 PROJECT

7917 OLD NC 86 CHAPEL HILL, NORTH CAROLINA 27516

CONCEPT PLAN

Job Number:

| Drawn   | HF, JS       |
|---------|--------------|
| Checked | JSA          |
| Date    | JULY 5, 2017 |
|         | AUG. 22, 201 |
|         | OCT. 4, 2017 |
|         |              |
|         |              |
|         |              |
|         |              |

Sheet Title:

SD1.1A

Sheet Numbe

SITE PLAN - LAYOUT OPTION 2

SCALE: 1:150

JIM SPENCER ARCHITECTS, PA

103 LLOYD STREET MAIN LEVEL CARRBORO, NC 27510

919.960.6680 o 919.960.6682 f jspencerjsa@gmail.com