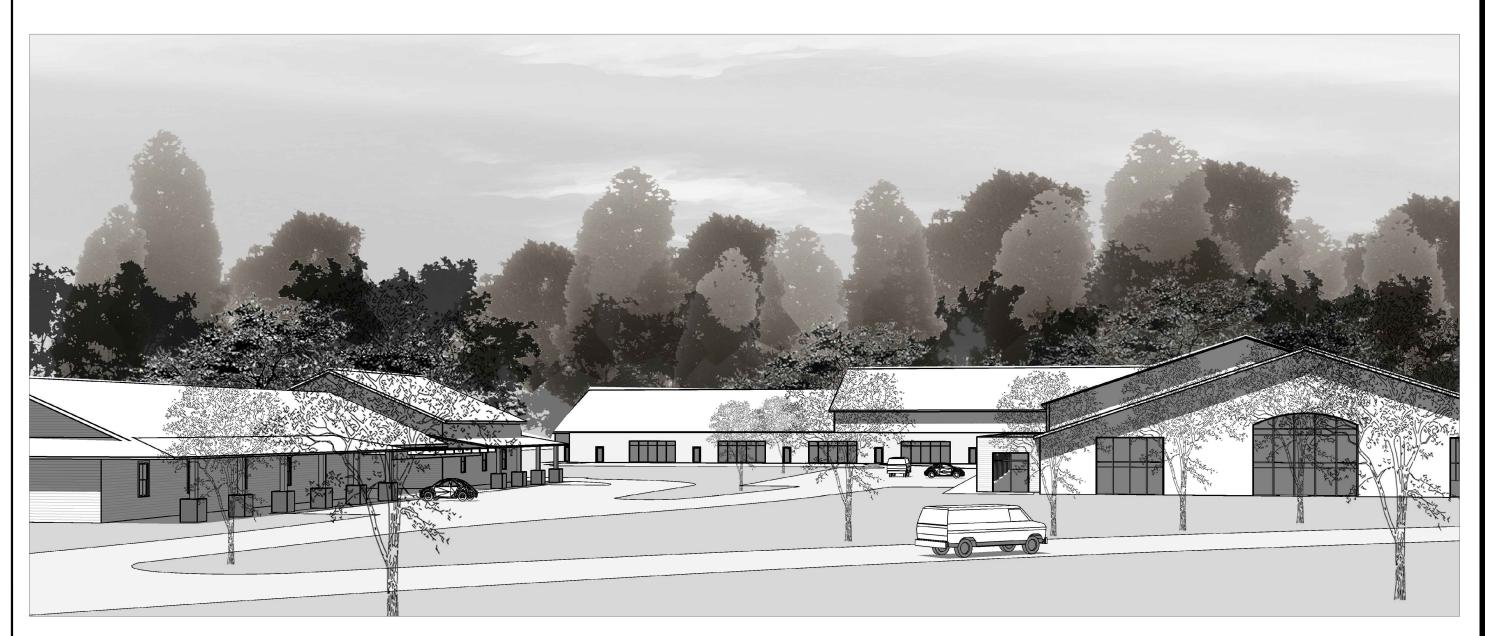

-----|
| Checked | JSA |

| Drawn   | HF, JS        |
|---------|---------------|
| Checked | JSA           |
| Date    | JULY 5, 2017  |
|         | AUG. 22, 2017 |
|         | OCT. 4, 2017  |
|         |               |
|         |               |
|         |               |
|         |               |

Sheet Title:





PERSPECTIVE VIEW
SCALE: NTS



## JIM SPENCER ARCHITECTS, PA

103 LLOYD STREET MAIN LEVEL CARRBORO, NC 27510

919.960.6680 o 919.960.6682 f jspencerjsa@gmail.com

CONCEPT PLAN FOR:

TOWN OF CARRBORO

OLD 86 PROJECT

7917 OLD NC 86 CHAPEL HILL, NORTH CAROLINA 27516

CONCEPT PLAN

| HF, JS        |
|---------------|
| JSA           |
| JULY 5, 2017  |
| AUG. 22, 2017 |
| OCT. 4, 2017  |
|               |
|               |
|               |
|               |

Sheet Title:







103 LLOYD STREET MAIN LEVEL CARRBORO, NC 27510

919.960.6680 o 919.960.6682 f jspencerjsa@gmail.com

THESE DRAWINGS ARE INSTRUMENTS
OF SERVICE AND AS SUCH SHALL REMAIN
THE PRODERTY OF THE ARCHITECT.
THEY HAVE BEEN PREPARED FOR A
SPECINIC PROJECT AND SHALL NOT BE
SPECINIC PROJECT AND SHALL NOT BE
PROJECT WITHOUT THE PRIOR WRITTEN
PROJECT WITHOUT THE PRIOR WRITTEN
PERMISSION OF THE ARCHITECT. ALL
RIGHTS RESERVED.
2017. IMM SPECINES ADDITIONED SO

Project:

CONCEPT PLAN FOR:

TOWN OF CARRBORO

OLD 86 PROJECT

7917 OLD NC 86 CHAPEL HILL, NORTH CAROLINA 27516

CONCEPT PLAN

Job Number:

| Drawn   | HF, JS        |
|---------|---------------|
| Checked | JSA           |
| Date    | JULY 5, 2017  |
|         | AUG. 22, 2017 |
|         | OCT. 4, 2017  |
|         |               |
|