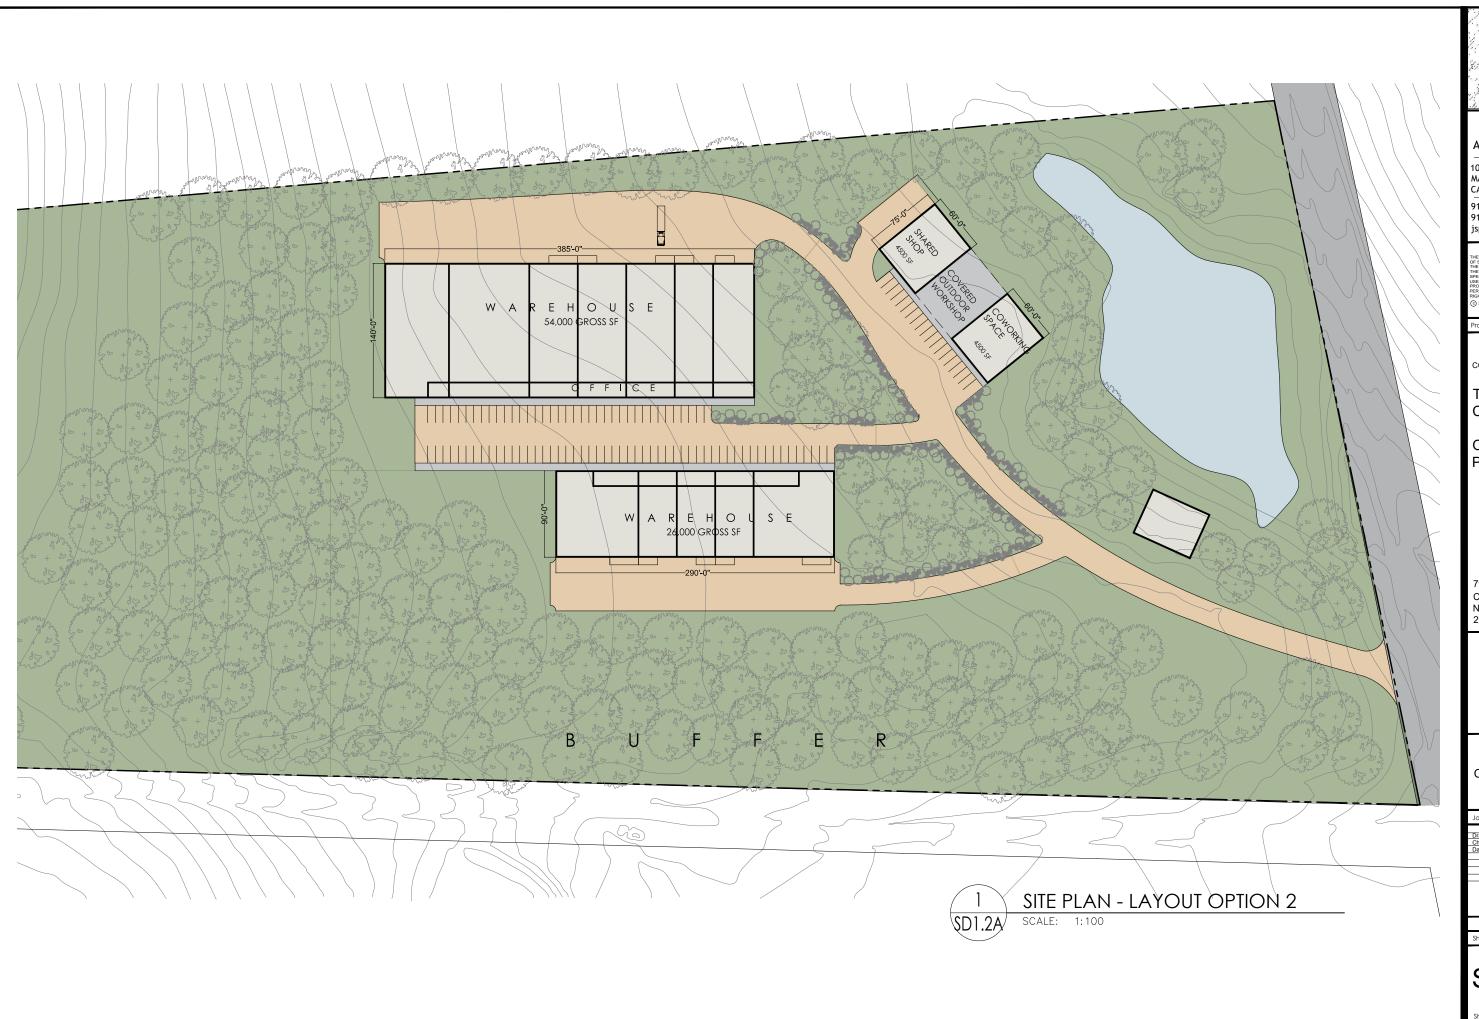

### Project:

CONCEPT PLAN FOR:

TOWN OF CARRBORO

OLD 86 PROJECT

7917 OLD NC 86 CHAPEL HILL, NORTH CAROLINA 27516

CONCEPT PLAN

Job Number:

| Drawn   | HF, JS        |
|---------|---------------|
| Checked | JSA           |
| Date    | JULY 5, 2017  |
|         | AUG. 22, 2017 |
|         | OCT. 4, 2017  |
|         |               |
|         |               |
|         |               |

Sheet Title

SD1.2A

103 LLOYD STREET MAIN LEVEL CARRBORO, NC 27510

919.960.6680 o 919.960.6682 f jspencerjsa@gmail.com

THESE ORAWINGS ARE INSTRUMENTS OF SERVICE AND AS SUCH SMALL REMAN THE PROPERTY OF THE ARCHITECT. THEY HAVE BEEN PREPARED FOR A SPECIFIC PROJECT AND SHALL NOT BE USED IN CONJUNCTION WITH ANY OTHER PROJECT WITHOUT THE PROJE WISITEN PERMISSION OF THE ARCHITECT. ALL RIGHTS RESERVED.

Sheet Title:

SD1.1A

Sheet Numbe

SITE PLAN - LAYOUT OPTION 2

SCALE: 1:150

JIM SPENCER ARCHITECTS, PA

103 LLOYD STREET MAIN LEVEL CARRBORO, NC 27510

919.960.6680 o 919.960.6682 f jspencerjsa@gmail.com