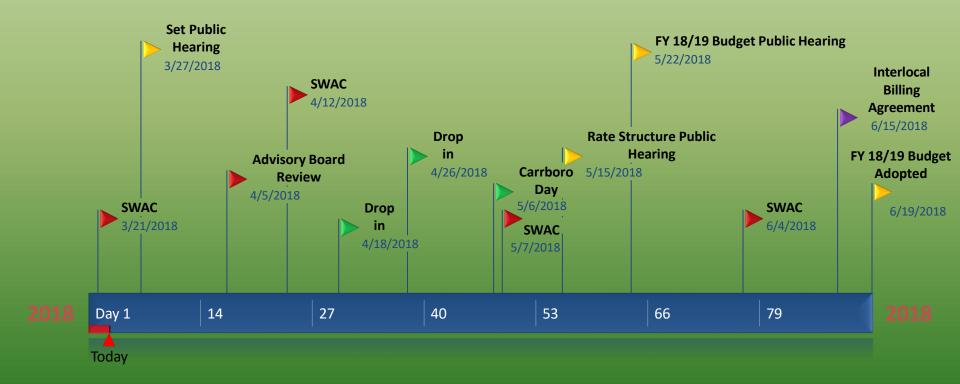

## Stormwater Rate Structure Establishment Milestones

(SWAC=Stormwater Advisory Commission meeting)

( Advisory Board; Aldermen; Outreach Event; County)