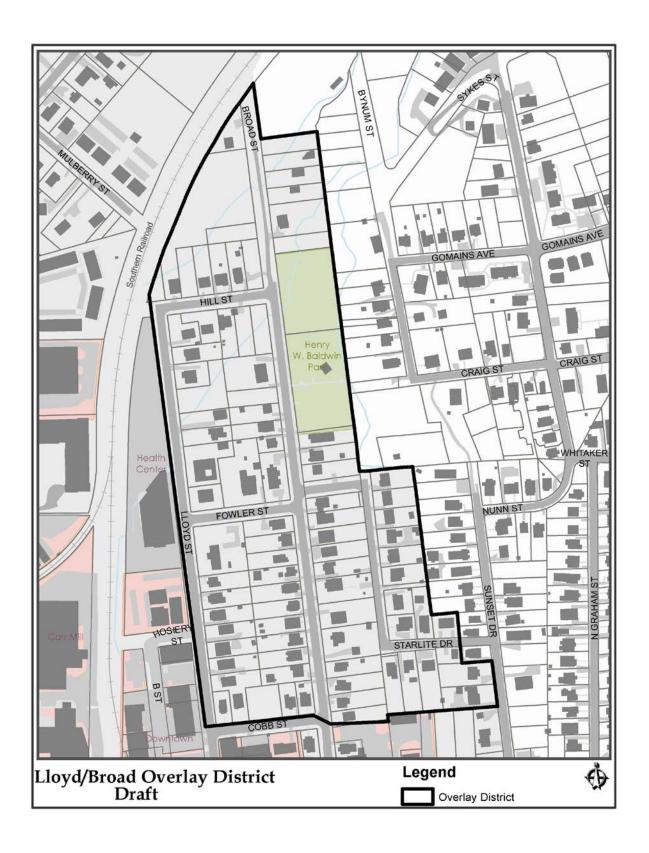

## AN ORDINANCE AMENDING THE OFFICIAL TOWN OF CARRBORO ZONING MAP TO DESIGNATE THE LLOYD-BROAD OVERLAY DISTRICT

\*\*DRAFT 5-10-18\*\*

## THE BOARD OF ALDERMEN OF THE TOWN OF CARRBORO HEREBY ORDAINS:

SECTION 1. The Lloyd-Broad Overlay District provided for in Section 15-143.5 of the Carrboro Land Use Ordinance is hereby applicable to the following lots (as shown on the attached map), and the Official Zoning Map shall be modified accordingly: