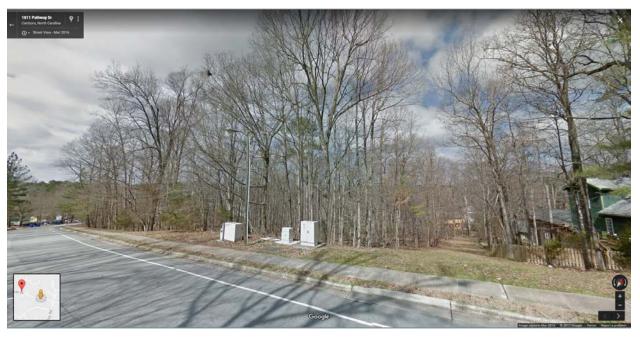

## **1814-1816 Pathway Drive**

**PIN**: 9779427516, 9779429615, 9779531130

Size: 6.3 acres total

**Value**: \$261,728

Zoning: R15, RSIR, RSIR2

| Known assets favorable to development     | 1. All utilities are adjacent to the property                   |
|-------------------------------------------|-----------------------------------------------------------------|
|                                           | 2. Few slope/grading issues                                     |
|                                           |                                                                 |
|                                           | 3. Stream buffers only located in the northern most property    |
| Known issues that could                   | 1. It is anticipated that an in-depth community engagement      |
| potentially restrict                      | process would be conducted to assist in determining the scope   |
| development or add costs                  | of potential development on the parcels.                        |
| Zoned density                             | 23 units collectively, 34 units with density bonus collectively |
| Current uses                              | Open space                                                      |
| Future uses currently under consideration | Affordable housing                                              |
| Transit                                   | Approximately .57 miles to nearest bus stop                     |
| Relevant Notes                            | The 2006 Recreation and Parks Comprehensive Master Plan         |
|                                           | states that, with the acquisition of MLK Park, none of the      |
|                                           | Pathway Drive parcels were needed to serve as recreation or     |
|                                           | park space.                                                     |

## **Map and Photographs of Property**

Street view near the center of the properties along the street

Street view on the western portion of the properties along the street

Street view from the eastern portion of the properties along the street