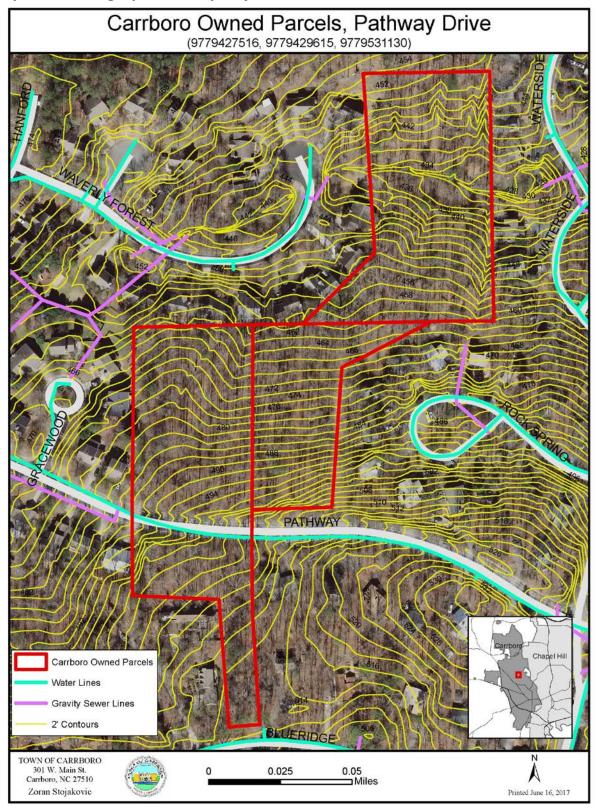

## **Map and Photographs of Property**

Street view near the center of the properties along the street

Street view on the western portion of the properties along the street

Street view from the eastern portion of the properties along the street