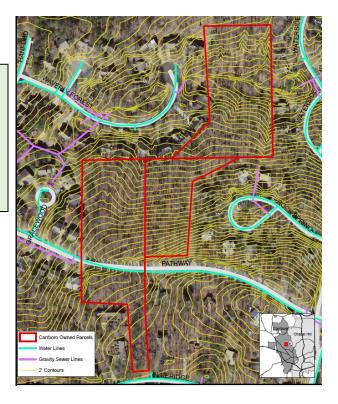

## **1814-1816 Pathway Drive**

**PIN**: 9779427516, 9779429615, 9779531130

Size: 6.3 acres total

**Value**: \$261,728

Zoning: R15, RSIR, RSIR2

| Known assets favorable to development     | 1. All utilities are adjacent to the property                   |
|-------------------------------------------|-----------------------------------------------------------------|
|                                           | 2. Few slope/grading issues                                     |
|                                           |                                                                 |
|                                           | 3. Stream buffers only located in the northern most property    |
| Known issues that could                   | 1. It is anticipated that an in-depth community engagement      |
| potentially restrict                      | process would be conducted to assist in determining the scope   |
| development or add costs                  | of potential development on the parcels.                        |
| Zoned density                             | 23 units collectively, 34 units with density bonus collectively |
| Current uses                              | Open space                                                      |
| Future uses currently under consideration | Affordable housing                                              |
| Transit                                   | Approximately .57 miles to nearest bus stop                     |
| Relevant Notes                            | The 2006 Recreation and Parks Comprehensive Master Plan         |
|                                           | states that, with the acquisition of MLK Park, none of the      |
|                                           | Pathway Drive parcels were needed to serve as recreation or     |
|                                           | park space.                                                     |

## **Map and Photographs of Property**

Street view near the center of the properties along the street

Street view on the western portion of the properties along the street

Street view from the eastern portion of the properties along the street