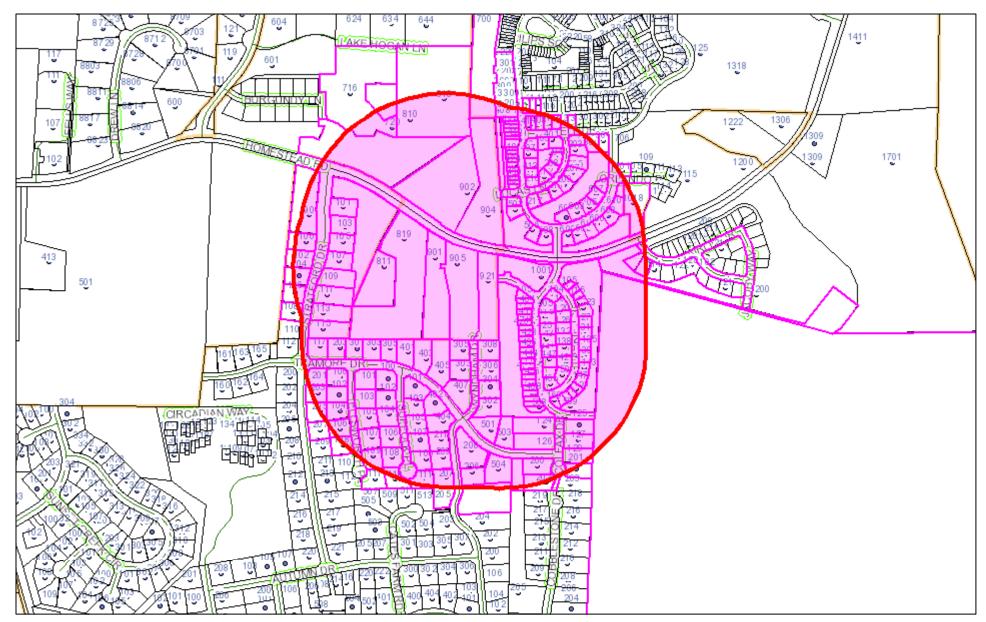

#### PUBLIC NOTICE: Proposed Conditional Rezoning of Properties at 905 and 921 Homestead Road

You are receiving this letter because your property or residence is within 1,000 feet of property under consideration for rezoning. The Town has received an application from Parker Louis, LLC (Adam and Omar Zinn), for the rezoning of two properties on the south side of Homestead Road adjacent to the Claremont South development. The existing properties are zoned R-15 (Residential 15,000 square feet per dwelling unit). The applicants are requesting to rezone the property R-10-CZ (Residential, 10,000 square feet per dwelling unit, Conditional) to allow for the development of a twenty-lot Architecturally Integrated Subdivision (AIS). The parcels may be more specifically identified as Orange County PINs #9779-27-6322 and 9779-27-8209, encompassing a combined total of approximately 4.8 acres. A map showing the property location is provided on the reverse side of this letter.

## RE: Proposed conditional rezoning of property at 905 & 921 Homestead Road

I, Christina R. Moon, do certify that I did cause to have mailed on May 10, 2018, by first class mail, letters informing the owners and non-owner occupants of properties within 1,000 feet of the petition and schedule for considering the proposal to rezone the property at 905 and 921 Homestead Road from R-15 (Residential, 15,000 square feet per dwelling unit) to R-10-CZ (Residential, 10,000 square feet per dwelling unit).