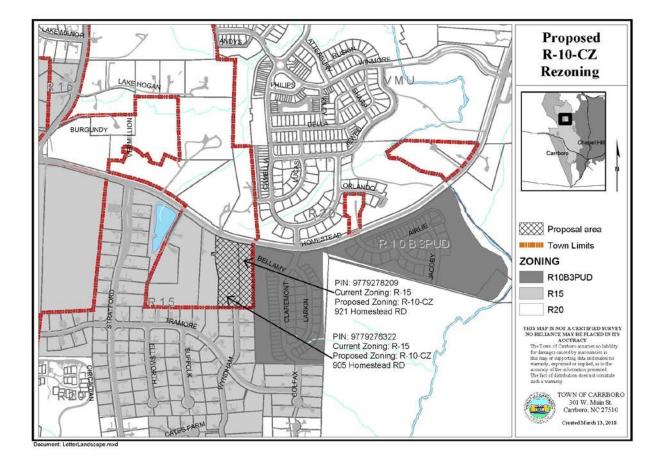

#### PUBLIC NOTICE: Proposed Conditional Rezoning of Properties at 905 and 921 Homestead Road

You are receiving this letter because your property or residence is within 1,000 feet of property under consideration for rezoning. The Town has received an application from Parker Louis, LLC (Adam and Omar Zinn), for the rezoning of two properties on the south side of Homestead Road adjacent to the Claremont South development. The existing properties are zoned R-15 (Residential 15,000 square feet per dwelling unit). The applicants are requesting to rezone the property R-10-CZ (Residential, 10,000 square feet per dwelling unit, Conditional) to allow for the development of a twenty-lot Architecturally Integrated Subdivision (AIS). The parcels may be more specifically identified as Orange County PINs #9779-27-6322 and 9779-27-8209, encompassing a combined total of approximately 4.8 acres. A map showing the property location is provided on the reverse side of this letter.