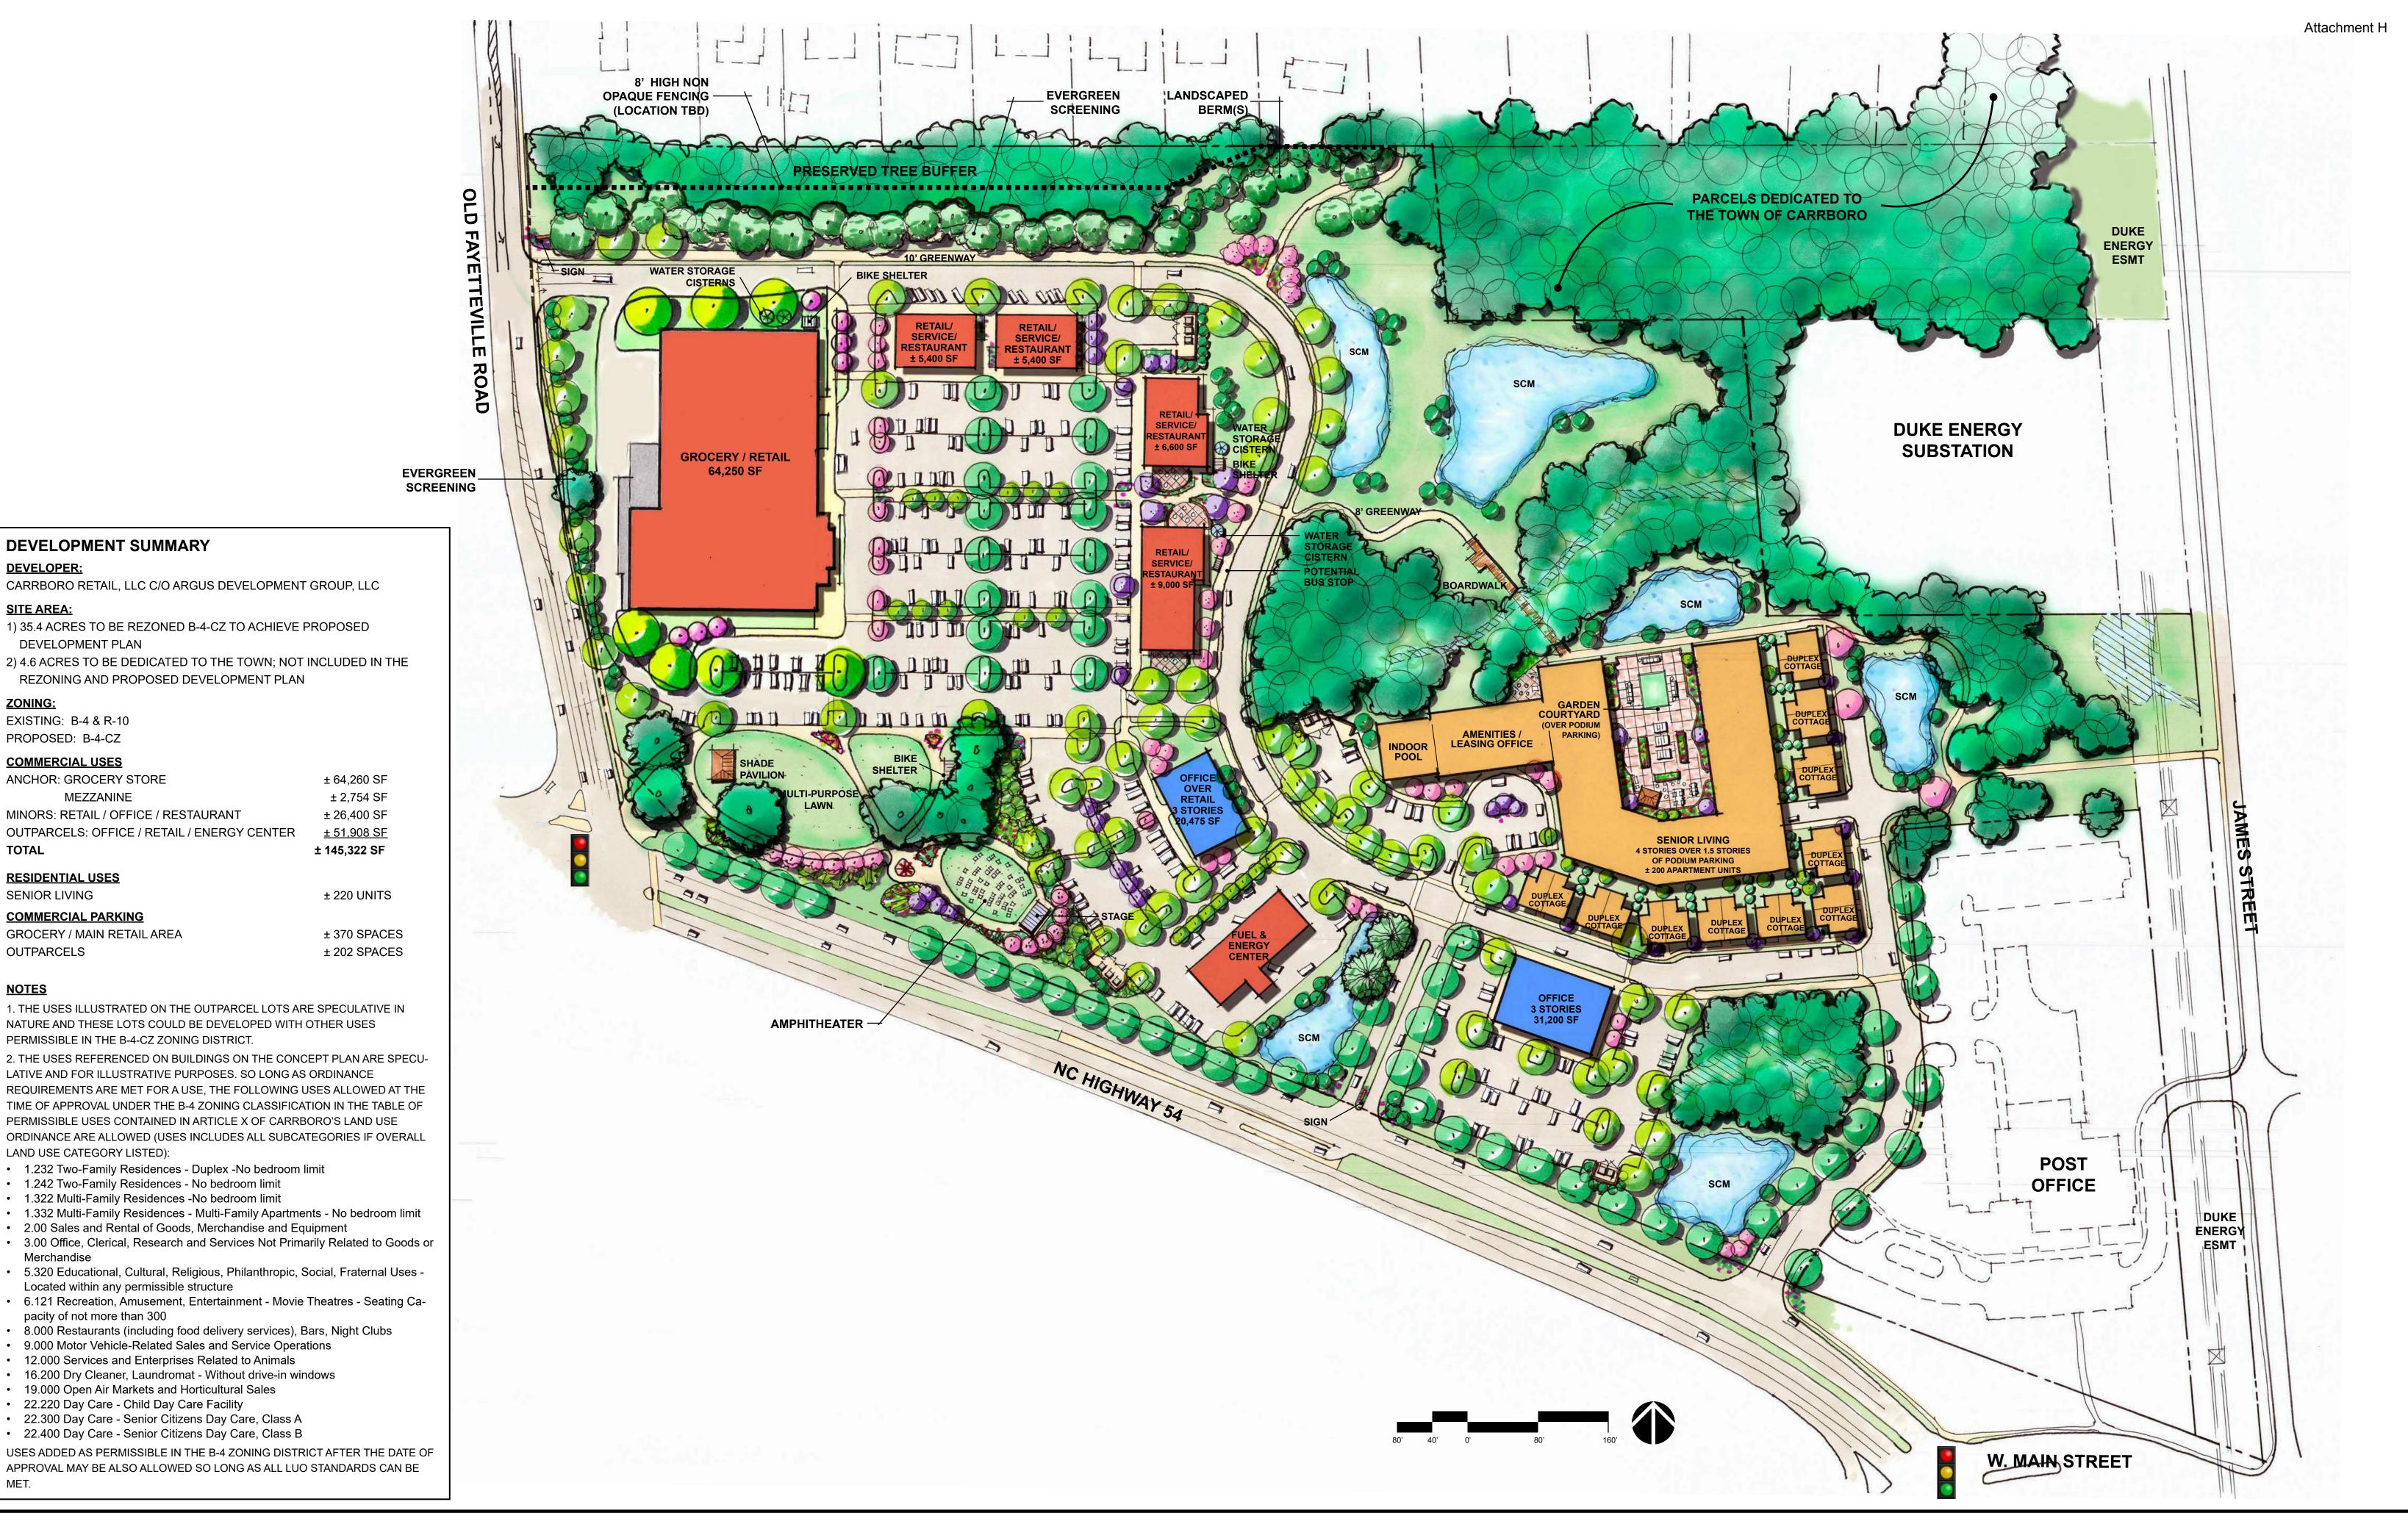

**DEVELOPMENT SUMMARY** 

REZONING AND PROPOSED DEVELOPMENT PLAN

DEVELOPMENT PLAN

EXISTING: B-4 & R-10

PROPOSED: B-4-CZ

**COMMERCIAL USES** 

**RESIDENTIAL USES** 

**COMMERCIAL PARKING** 

GROCERY / MAIN RETAIL AREA

LAND USE CATEGORY LISTED):

Merchandise

SENIOR LIVING

OUTPARCELS

**NOTES** 

**ANCHOR: GROCERY STORE** 

MEZZANINE

MINORS: RETAIL / OFFICE / RESTAURANT

PERMISSIBLE IN THE B-4-CZ ZONING DISTRICT.

1.232 Two-Family Residences - Duplex -No bedroom limit

• 1.242 Two-Family Residences - No bedroom limit • 1.322 Multi-Family Residences -No bedroom limit

Located within any permissible structure

• 12.000 Services and Enterprises Related to Animals

 22.300 Day Care - Senior Citizens Day Care, Class A • 22.400 Day Care - Senior Citizens Day Care, Class B

• 19.000 Open Air Markets and Horticultural Sales

• 22.220 Day Care - Child Day Care Facility

16.200 Dry Cleaner, Laundromat - Without drive-in windows

pacity of not more than 300

OUTPARCELS: OFFICE / RETAIL / ENERGY CENTER

**DEVELOPER:** 

SITE AREA:

**ZONING:** 

**TOTAL** 

**LLOYD FARM** | 09.21.2018

CARRBORO, NORTH CAROLINA

017150

## **ILLUSTRATIVE MASTER PLAN**

© 2017 Cline Design Associates, PA expressly reserves its common law copyright and other property rights in these plans. These plans are not to be reproduced, changed, or copied in any form or manner whatsoever, nor are they to be assigned to any third party without first obtaining the expressed written permission and consent of Cline Design Associates, PA. This graphic is for illustrative purposes only and is subject to change.