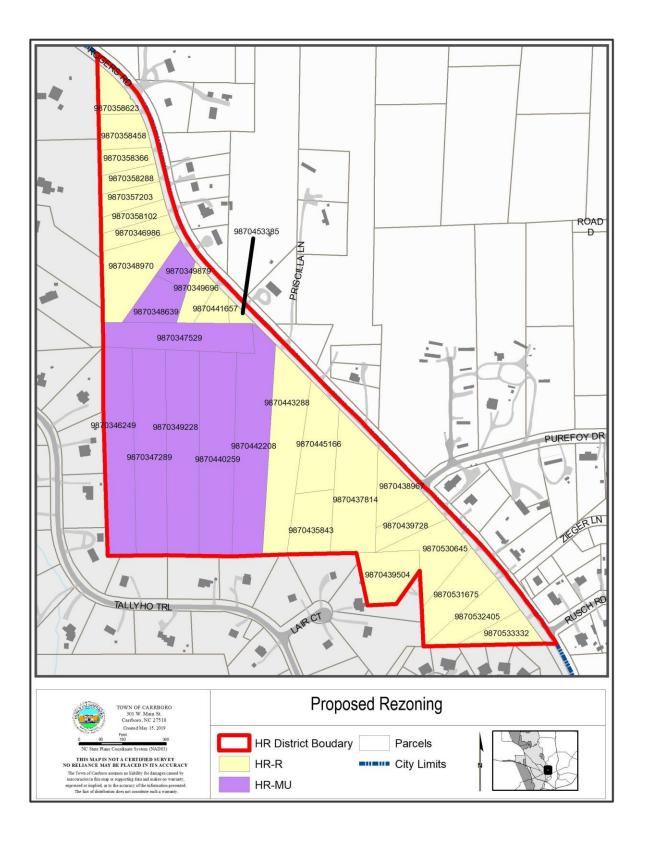

| PIN        | SITEADDRES     | OwnerName                  | OwnerName2         | <b>Proposed District</b> |
|------------|----------------|----------------------------|--------------------|--------------------------|
| 9870349696 | 7803 ROGERS RD | ALLEN JAMES M              |                    | HR-R                     |
| 9870441657 | 7805 ROGERS RD | ALLEN JAMES M              |                    | HR-R                     |
| 9870435843 | 7915 ROGERS RD | ANDERSON GWENDOLYN         |                    | HR-R                     |
| 9870358458 | 7619 ROGERS RD | BROWN LILLIE M             |                    | HR-R                     |
| 9870348970 | 7721 ROGERS RD | CANTO HERMELINDA J CAN     | NTO ALICIA J       | HR-R                     |
| 9870357203 | 7709 ROGERS RD | CHUSINO LUIS A             |                    | HR-R                     |
| 9870532405 | 8015 ROGERS RD | DONG KUN C THE             | EIN MIKYIN         | HR-R                     |
| 9870438967 | 8003 ROGERS RD | FAITH TABERNACLE OASIS O   |                    | HR-R                     |
| 9870439504 | 8011 ROGERS RD | FAITH TABERNACLE OASIS O   |                    | HR-R                     |
| 9870439728 | 8005 ROGERS RD | FAITH TABERNACLE OASIS O   |                    | HR-R                     |
| 9870530645 | 8009 ROGERS RD | FAITH TABERNACLE OASIS O   |                    | HR-R                     |
| 9870358366 | 7705 ROGERS RD | MAXWELL LAUREN             |                    | HR-R                     |
| 9870443288 | 7821 ROGERS RD | NICKENS ALLONIOUS          |                    | HR-R                     |
| 9870531675 | 8013 ROGERS RD | PURDIE SHIRLEY W TRUSTEE   |                    | HR-R                     |
| 9870346986 | 7719 ROGERS RD | RIVAS ZOILA I              |                    | HR-R                     |
| 9870445166 | 7907 ROGERS RD | ROGERS BETTIE D            |                    | HR-R                     |
| 9870437814 | 7917 ROGERS RD | ROGERS LEAH HRS            |                    | HR-R                     |
| 9870453385 | 7750 ROGERS RD | ROGERS LEAH HRS            |                    | HR-R                     |
| 9870358102 | 7715 ROGERS RD | STEWART JACQUELINE STE     | WART JAMES E       | HR-R                     |
| 9870358623 | 7619 ROGERS RD | STREET CHARLES BRO         | OWN LILLIE M       | HR-R                     |
| 9870358288 | 7707 ROGERS RD | THOMPSON SHARON R ETAL THO | OMPSON GEORGETTE L | HR-R                     |
| 9870533332 | 8017 ROGERS RD | WORKMAN BENAVIDES PART     |                    | HR-R                     |
| 9870346249 | 7723 ROGERS RD | BUDDHA LLC                 |                    | HR-MU                    |
| 9870347289 | 7727 ROGERS RD | BUDDHA LLC                 |                    | HR-MU                    |
| 9870347529 | 7729 ROGERS RD | BUDDHA LLC                 |                    | HR-MU                    |
| 9870348639 | 7733 ROGERS RD | BUDDHA LLC                 |                    | HR-MU                    |
| 9870349228 | 7811 ROGERS RD | BUDDHA LLC                 |                    | HR-MU                    |
| 9870349879 | 7731 ROGERS RD | BUDDHA LLC                 |                    | HR-MU                    |
| 9870440259 | 7815 ROGERS RD | BUDDHA LLC                 |                    | HR-MU                    |
| 9870442208 | 7817 ROGERS RD | BUDDHA LLC                 |                    | HR-MU                    |