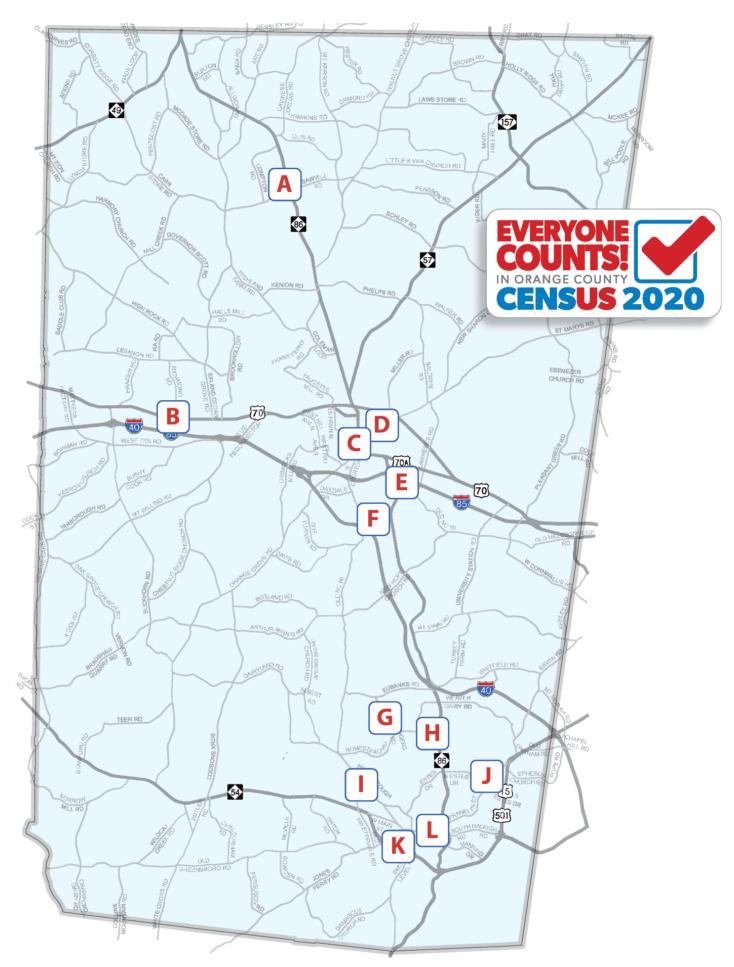

## **Be Counted Sites in Orange County**

## Map Location

- A <u>Cedar Grove Community Center Here</u>
- J Chapel Hill Library
- F Durham Technical Community College
- B Efland Cheeks Community Center
- L Hargraves Center
- D Hillsborough Town Hall
- C Orange County Main Library
- K Orange County Cybrary
- I McDougle Middle School Library
- E Passmore Center
- G Rogers Road Community Center
- H <u>Seymour Center</u>

## Address

5800 NC Highway 86 N
100 Library Drive
525 College Park Road
117 Richmond Road
216 N Roberson Street
101 E. Orange St.
137 W Margaret Lane
100 N Greensboro Street
900 Old Fayetteville Road
103 Meadowlands Drive
101 Edgar Street
2551 Homestead Road

## City

Hillsborough Chapel Hill Hillsborough Efland Chapel Hill Hillsborough Carrboro Chapel Hill Hillsborough Chapel Hill Chapel Hill Chapel Hill