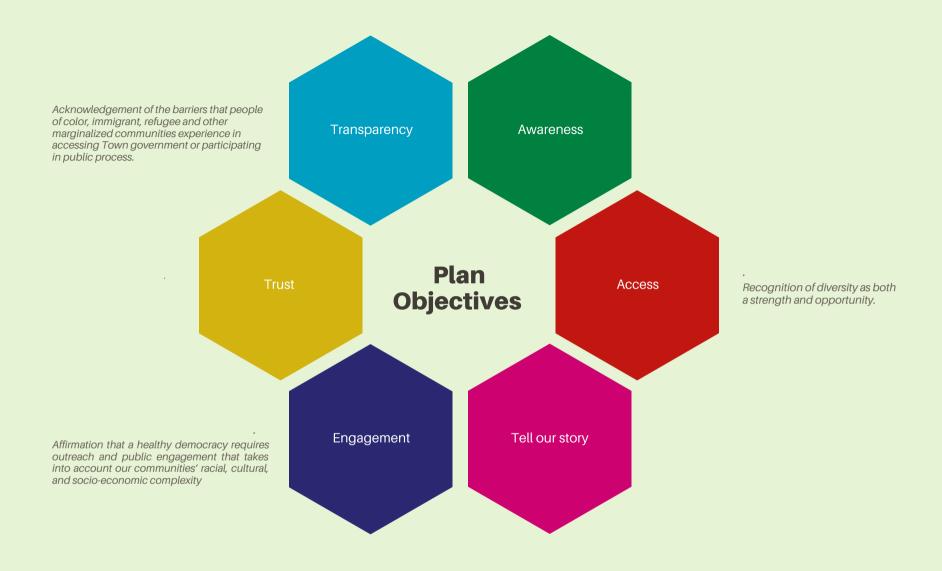

## **Inclusive Carrboro**

The Inclusive Carrboro Communications and Community Engagement Plan promotes multiculturalism and full participation by all residents through:

- Building upon successful strategies for generalized communications and engagement
- Connecting with minority communities and building relationships
- Adopting a a grassroots approach
- Ensuring culturally appropriate messaging and information.