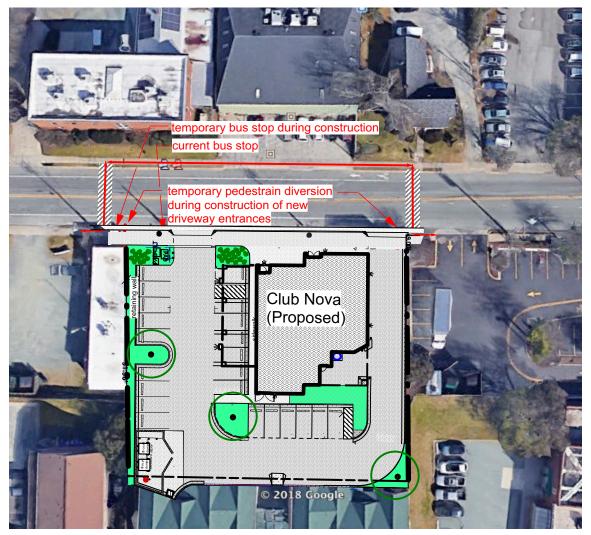

## Club Nova - New Building & Site Work

Jack Haggerty, Architect Inc. 9.16.19

Pedestrian Diversion during new drive entrances

## **Construction Management Plan**

One completed driveway be closed, and the new driveway entry (from street) and remaining sidewalk @ W. Main St. will be completed and then the other so that access to CASA and the parking is always provided. See drawing above for pedestrian diversion. The General Contractor will coordinate w/ Club Nova, and Club Nova will coordinate and keep CASA informed on the construction start date and significant construction events (eg. temporary utility interuption) throughout construction. General Contractor shall keep public right of way clear of materials, mud and construction debris. During application of any exterior finishes, reasonable care shall be taken to assure that any excess material remain w/in the bounds of the construction fencing using manufacturer's recommended procedures and measures.