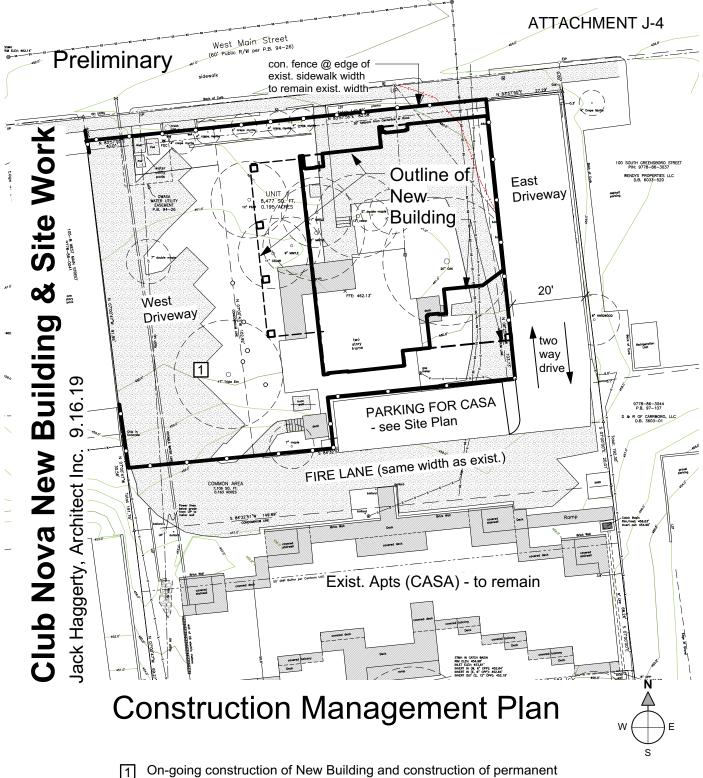

- sidewalk (no pedestrian diversion req'd). Remove trees @ west side of Club House and prepare east driveway for CASA, Fire Dept., Solid Waste ingress/egress and CASA parking.
- 4 Place gravel as req'd (in addition to exist. concrete) to establish two-way drive, west side of property.







West Driveway and adjacent parking. W. Main St. sidewalk will remain open: no pedestrian diversion required.

Note: Throughout demolition and construction of the new building, driveways and permanent parking, the construction fencing will be in place. This fence will be on the property line and does not impinge of the existing sidewalk of bus stop - both are fully within the right of way.

page 4 of 5

## Club Nova - New Building & Site Work

Jack Haggerty, Architect Inc. 9.16.19

Pedestrian Diversion during new drive entrances



## **Construction Management Plan**

One completed driveway be closed, and the new driveway entry (from street) and remaining sidewalk @ W. Main St. will be completed and then the other so that access to CASA and the parking is always provided. See drawing abov