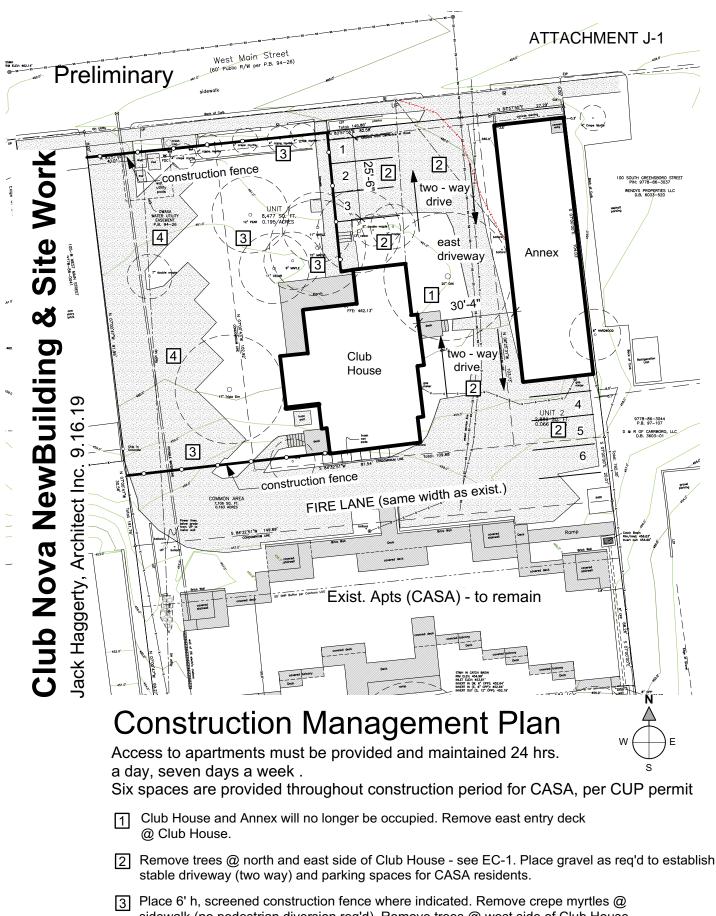

- sidewalk (no pedestrian diversion req'd). Remove trees @ west side of Club House and prepare east driveway for CASA, Fire Dept., Solid Waste ingress/egress and CASA parking.
- 4 Place gravel as req'd (in addition to exist. concrete) to establish two-way drive, west side of property.