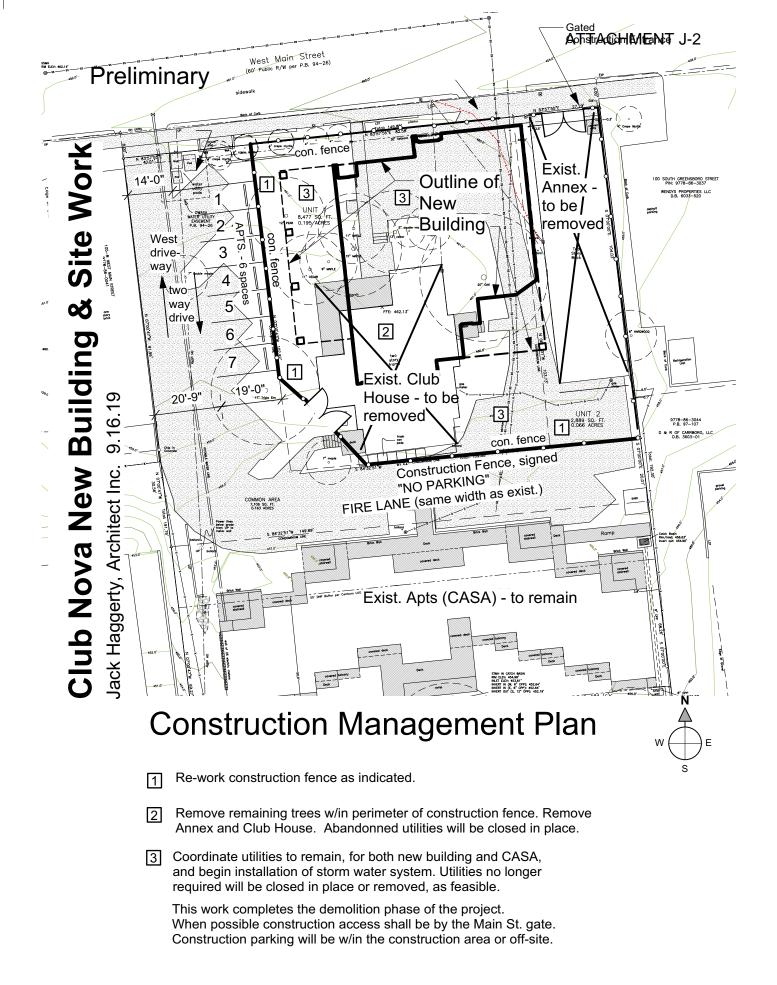

- sidewalk (no pedestrian diversion req'd). Remove trees @ west side of Club House and prepare east driveway for CASA, Fire Dept., Solid Waste ingress/egress and CASA parking.
- 4 Place gravel as req'd (in addition to exist. concrete) to establish two-way drive, west side of property.







West Driveway and adjacent parking. W. Main St. sidewalk will remain open: no pedestrian diversion required.

Note: Throughout demolition and construction of the new building, driveways and permanent parking, the construction fencing will be in place. This fence will be on the property line and does not impinge of the existing sidewalk of bus stop - both are fully within the right of way.

page 4 of 5

## Club Nova - New Building & Site Work

Jack Haggerty, Architect Inc. 9.16.19

Pedestrian Diversion during new drive entrances



## **Construction Management Plan**

One completed driveway be closed, and the new driveway entry (from street) and remaining sidewalk @ W. Main St. will be completed and then the other so that access to CASA and the parking is always provided. See drawing