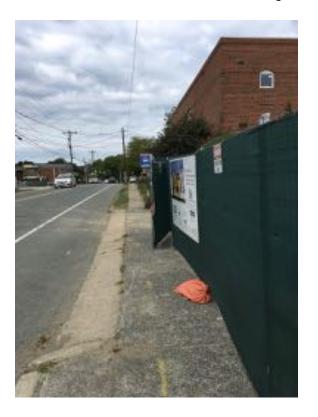

Hours of construction will typically be 7 am - 5 pm., w/ occasional weekend work.

Club Nova New Building and Site Work Modification Attachment to Construction Management Plan

> Current construction management at the site across the street. No pedestrian diversion appears to have been required.