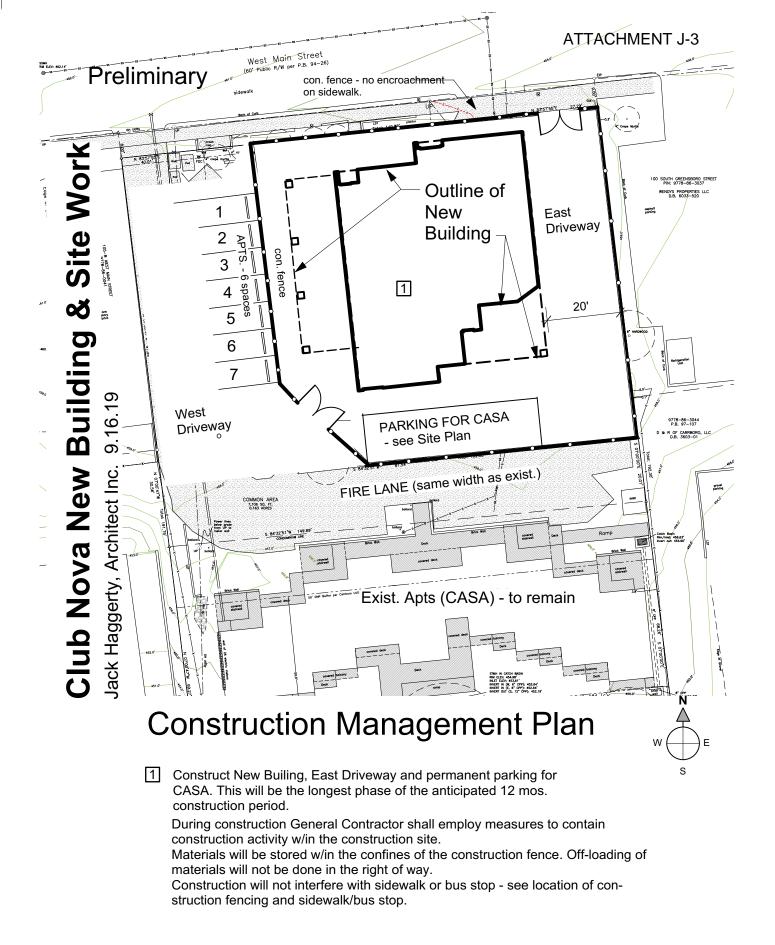

West Driveway and adjacent parking. W. Main St. sidewalk will remain open: no pedestrian diversion required.

Note: Throughout demolition and construction of the new building, driveways and permanent parking, the construction fencing will be in place. This fence will be on the property line and does not impinge of the existing sidewalk of bus stop - both are fully within the right of way.