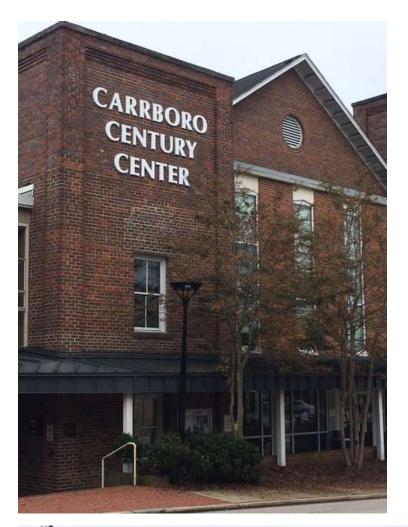

ALTERNATE # 3: INSTALL STOREFRONT WINDOWS IN FIRST AND FIFTH BAYS OF PORCH IN LIEU OF BRICK WALL SIMILAR TO W2

 $(\mathbf{b})$ 

NEW INSULATED PANEL ROOF -SEE DETAIL SHEET A3.1

BLACK LIVES MATTER

L

(A)

WIL

۲

6

ALT #2

der .....

denities the first white

>camboro

CMM

center

BLACK

LIVES

MATTER

(A)

⊗

------

æ

FRONT OF CIRCLE

M

A

T

R

 $\odot$ 

1

21





This drawing and all prints of n are the property of The New Synergy Partnership. Prints are to be returned to The New Synergy Partnership upon completion of use for wlaid they were sealed. Reproduction of this drawing without the written consent of The New Synergy Partnership is not permitted.

& SYNE

CERT. NO. 51033