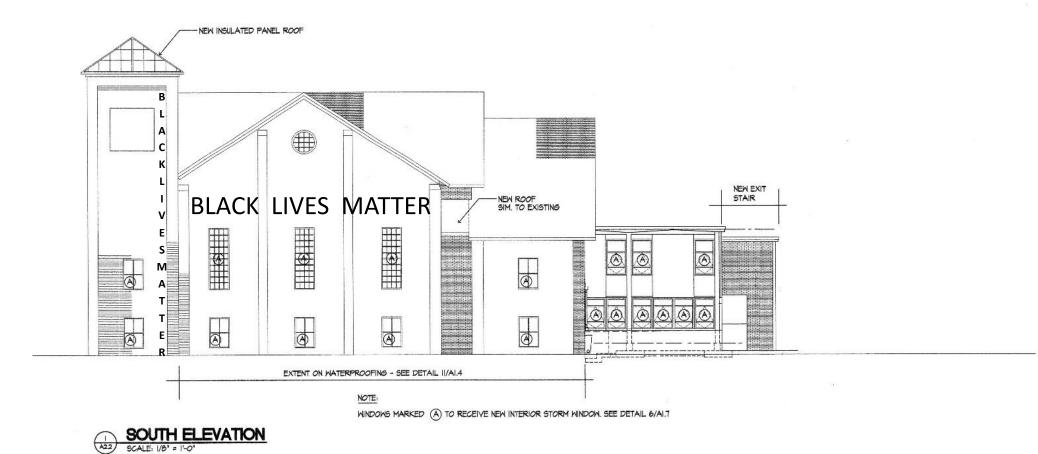

 ALTERNATE # 3: INSTALL STOREFRONT WINDOWS IN FIRST AND FIFTH BAYS OF PORCH IN LIEU OF BRICK WALL SIMILAR TO W2

 $(\mathbf{b})$ 

NEW INSULATED PANEL ROOF -SEE DETAIL SHEET A3.1

BLACK LIVES MATTER

L

(A)

WIL

۲

6

ALT #2

der .....

denities the first white

>camboro

CMM

center

BLACK

LIVES

MATTER

(A)

⊗

------

æ

FRONT OF CIRCLE

M

A

T

R

 $\odot$ 

1

21

This drawing and all prints of n are the property of The New Synergy Partnership. Prints are to be returned to The New Synergy Partnership upon completion of use for wlaid they were sealed. Reproduction of this drawing without the written consent of The New Synergy Partnership is not permitted.