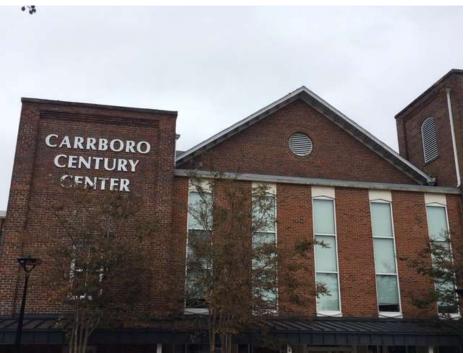

ALTERNATE # 3: INSTALL STOREFRONT WINDOWS IN FIRST AND FIFTH BAYS OF PORCH IN LIEU OF BRICK WALL SIMILAR TO W2

 $(\mathbf{b})$ 

NEW INSULATED PANEL ROOF -SEE DETAIL SHEET A3.1

BLACK LIVES MATTER

L

(A)

WIL

۲

6

ALT #2

der .....

denities the first white

>camboro

CMM

center

BLACK

LIVES

MATTER

(A)

⊗

------

æ

FRONT OF CIRCLE

M

A

T

R

 $\odot$ 

1

21





This drawing and all prints of n are the property of The New Synergy Partnership. Prints are to be returned to The New Synergy Partnership upon completion of use for wlaid they were sealed. Reproduction of this drawing without the written consent of The New Synergy Partnership is not permitted.

& SYNE

CERT. NO. 51033