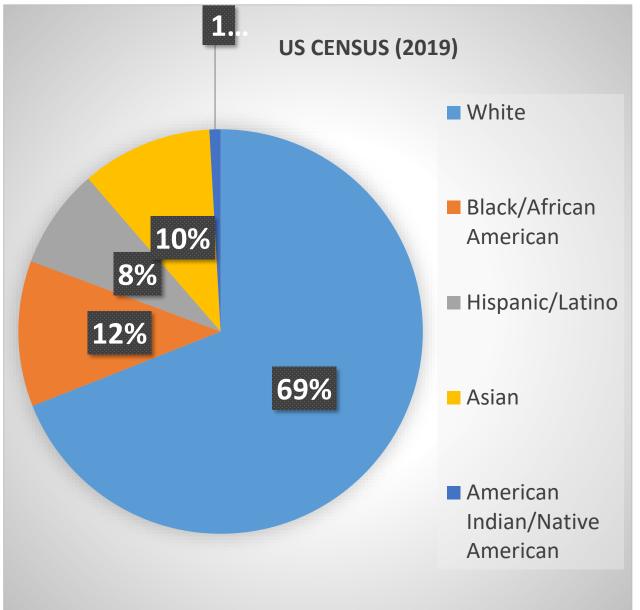

## Carrboro US Census vs. Advisory Board Composition

|                     | TOTAL (Seated) | \\/hi+o | Black/African |                 | Acian  | American Indian/Native |       |
|---------------------|----------------|---------|---------------|-----------------|--------|------------------------|-------|
| LIC CENICIES (2010) | (Seated)       | White   |               | Hispanic/Latino |        | American               | Other |
| US CENSUS (2019)    | 21900          | _       | _             | 1773.9          | 2321.4 | 197.1                  |       |
| Affordable Housing  | /              | 7       |               |                 | L      |                        |       |
| Appearance          | 5              | 5       |               |                 |        |                        |       |
| Arts                | 6              | 5       | , 1           |                 |        |                        |       |
| Board of Adj.       | 8              | 7       |               |                 | 1      |                        |       |
| TDA                 | 3              | 3       |               |                 |        |                        |       |
| ESC                 | 9              | 9       | ,             |                 |        |                        |       |
| EAB                 | 6              | 4       | . 1           | . 1             |        |                        |       |
| Greenways           | 5              | 5       |               |                 |        |                        |       |
| Human Services      | 7              | 4       | . 1           | . 1             | 1      |                        |       |
| NTAAC               | 5              | 5       |               |                 |        |                        |       |
| OWASA               | 2              | 1       | . 1           |                 |        |                        |       |
| Planning Board      | 9              | 6       | 2             | . 1             |        |                        | 1     |
| Rec and Parks       | 6              | 5       | . 1           |                 |        |                        |       |
| Stormwater          | 5              | 5       |               |                 |        |                        |       |
| TAB                 | 6              | 5       |               |                 |        | 1                      |       |
| YAB                 | 9              | 4       | 4             | 1               |        |                        |       |
| TOTAL               | . 98           | 80      | 18            | 3 11            | 3      | . 1                    | 1     |