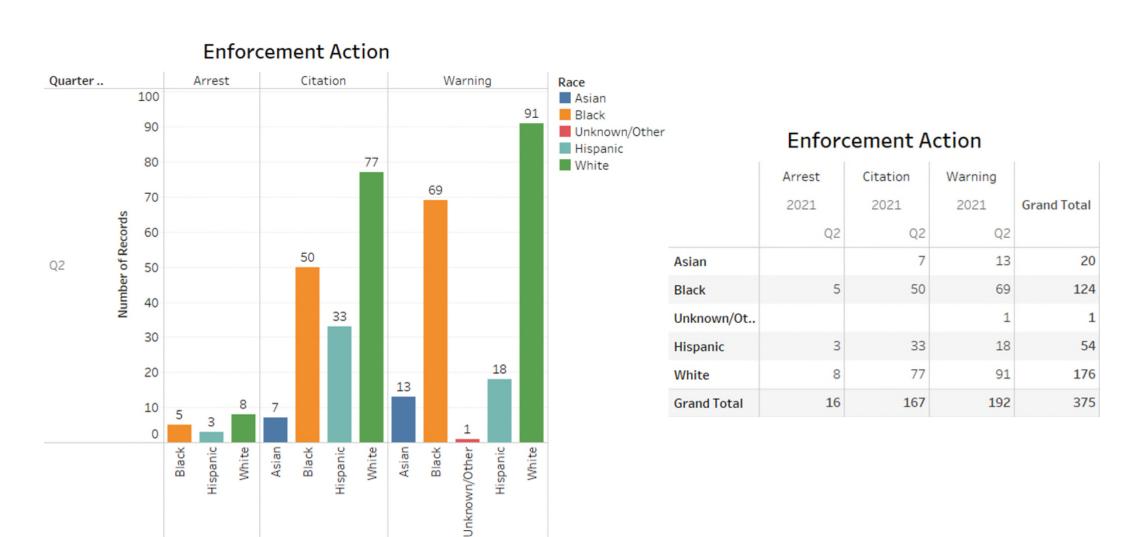

|
| 0    | 0                           | 1                                     | 0                                                                                                                                                             |
| 0    | 0                           | 1                                     | 0                                                                                                                                                             |
|      | Q2<br>0<br>5<br>0<br>2<br>0 | Q2 Q2 0 0 5 0 0 0 2 0 0 0 0 0 0 0 0 0 | Q2     Q2     Q2       0     0     0       5     0     6       0     0     0       2     0     5       0     0     10       0     0     0       0     0     1 |

## Enforcement Action 2021 Q2



## **Probable Cause Searches**

#### Enforcement Action for Drivers of Probable Cause Searches

|          |      | Asian | Black | Hispanic | White |
|----------|------|-------|-------|----------|-------|
|          |      | 2021  | 2021  | 2021     | 2021  |
|          |      | Q2    | Q2    | Q2       | Q2    |
| Arrest   | DRIV |       | 0     | 0        | 0     |
|          | PASS |       |       |          | 0     |
| Citation | DRIV | 0     | 4     | 3        | 2     |
|          | PASS |       |       | 1        | 0     |
| Warning  | DRIV | 0     | 1     | 1        | 0     |
|          | PASS |       | 0     |          |       |

### Use of Force

- Four use of force incidents in 2021 Q2.
- Suspects involved: 2 white male, 1 black female, 1 white female

# Citizen Complaints

-