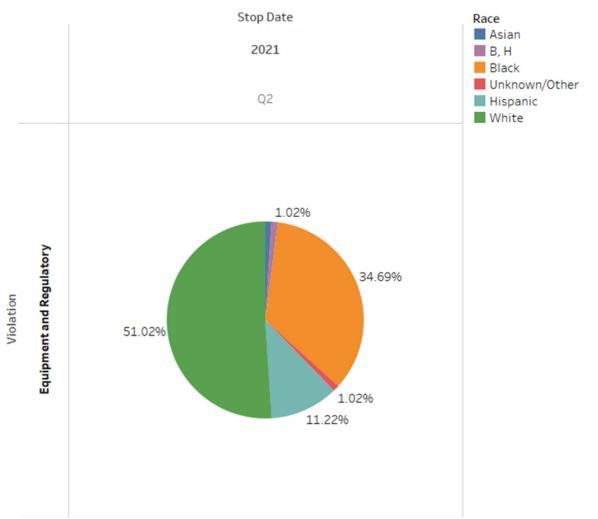

# **Equipment and Regulatory Violations**

### **Equipment and Regulatory Violations**

### Equipment and Regulatory Violations

|               | 2021 |
|---------------|------|
|               | Q2   |
| Asian         | 1    |
| Black         | 34   |
| Unknown/Other | 1    |
| Hispanic      | 11   |
| White         | 50   |