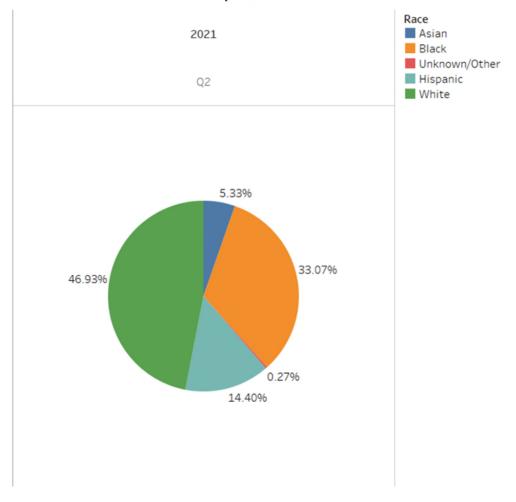

### Overall Stop Rate

|               | 2021 |
|---------------|------|
|               | Q2   |
| Asian         | 20   |
| Black         | 124  |
| Hispanic      | 54   |
| White         | 176  |
| Unknown/Other | 1    |