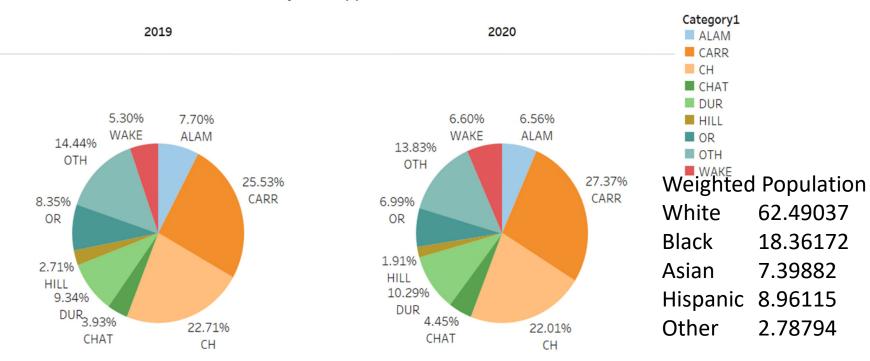

#### Residency of Stopped Drivers

The above chart is the estimated demographics of Carrboro drivers, based on area of residence of stopped drivers.