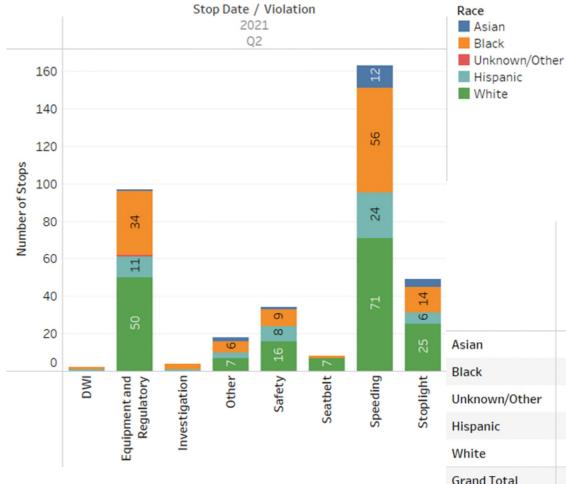

# Reason for Stop

### Reason for Stop

|               | <b>DWI</b><br>2021 | Equipment<br>and<br>Regulatory<br>2021 | Investigation 2021 | <b>Other</b> 2021 | Safety<br>2021 | Seatbelt<br>2021 | Speeding 2021 | Stoplight 2021 |
|---------------|--------------------|----------------------------------------|--------------------|-------------------|----------------|------------------|---------------|----------------|
|               | Q2                 | Q2                                     | Q2                 | Q2                | Q2             | Q2               | Q2            | Q2             |
| Asian         |                    | 1                                      |                    | 2                 | 1              |                  | 12            | 4              |
| Black         | 1                  | 34                                     | 3                  | 6                 | 9              | 1                | 56            | 14             |
| Unknown/Other |                    | 1                                      |                    |                   |                |                  |               |                |
| Hispanic      | 1                  | 11                                     | 1                  | 3                 | 8              |                  | 24            | 6              |
| White         |                    | 50                                     |                    | 7                 | 16             | 7                | 71            | 25             |
| Grand Total   | 2                  | 97                                     | 4                  | 18                | 34             | 8                | 163           | 49             |