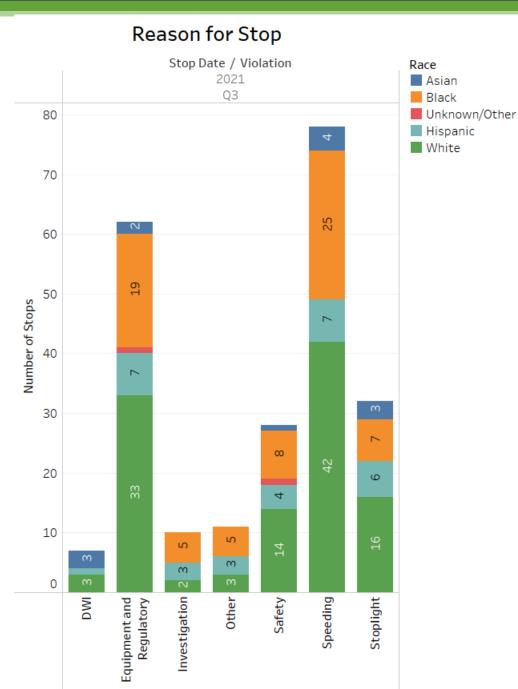

### **Reason for Stop**

#### **Reason for Stop**

|               | DWI  | Equipment<br>and<br>Regulatory | Investigation | Other | Safety | Speeding | Stoplight |
|---------------|------|--------------------------------|---------------|-------|--------|----------|-----------|
|               | 2021 | 2021                           | 2021          | 2021  | 2021   | 2021     | 2021      |
|               | Q3   | Q3                             | Q3            | Q3    | Q3     | Q3       | Q3        |
| Asian         | 3    | 2                              |               |       | 1      | 4        | 3         |
| Black         |      | 19                             | 5             | 5     | 8      | 25       | 7         |
| Unknown/Other |      | 1                              |               |       | 1      |          |           |
| Hispanic      | 1    | 7                              | 3             | 3     | 4      | 7        | 6         |
| White         | 3    | 33                             | 2             | 3     | 14     | 42       | 16        |
| Grand Total   | 7    | 62                             | 10            | 11    | 28     | 78       | 32        |