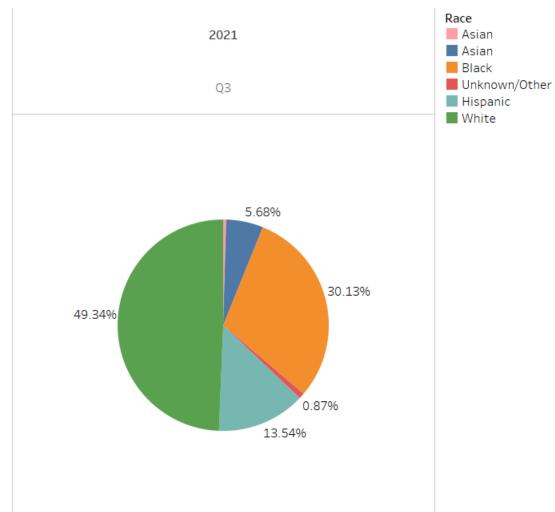

### **Overall Stop Rate 2021 Q3**

#### **Overall Stop Rate**

#### **Overall Stop Rate**

|               | 2021 |
|---------------|------|
|               | Q3   |
| Asian         | 13   |
| Black         | 69   |
| Hispanic      | 31   |
| White         | 113  |
| Unknown/Other | 2    |
| Asian         | 1    |