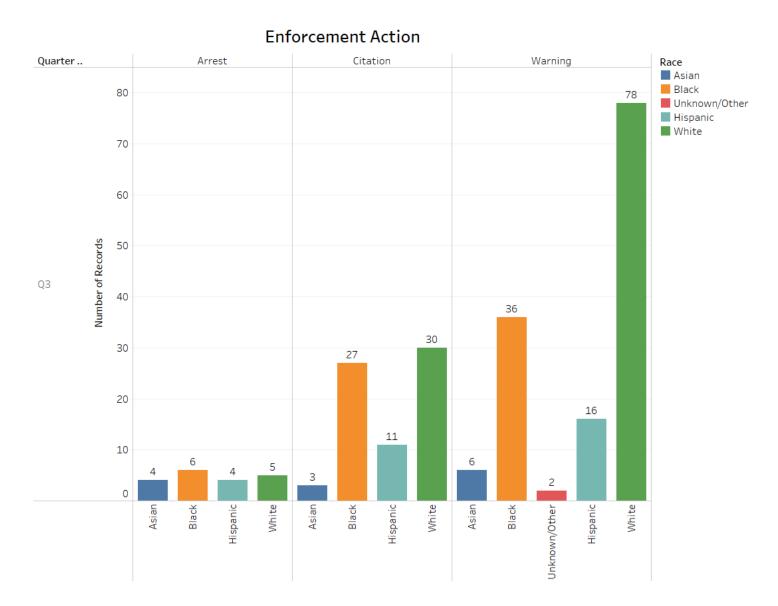

### **Enforcement Action**

#### **Enforcement Action**

|             | Arrest | Citation | Warning |             |
|-------------|--------|----------|---------|-------------|
|             | 2021   | 2021     | 2021    | Grand Total |
|             | Q3     | Q3       | Q3      |             |
| Asian       | 4      | 3        | 6       | 13          |
| Black       | 6      | 27       | 36      | 69          |
| Unknown/Ot  |        |          | 2       | 2           |
| Hispanic    | 4      | 11       | 16      | 31          |
| White       | 5      | 30       | 78      | 113         |
| Grand Total | 19     | 71       | 138     | 228         |