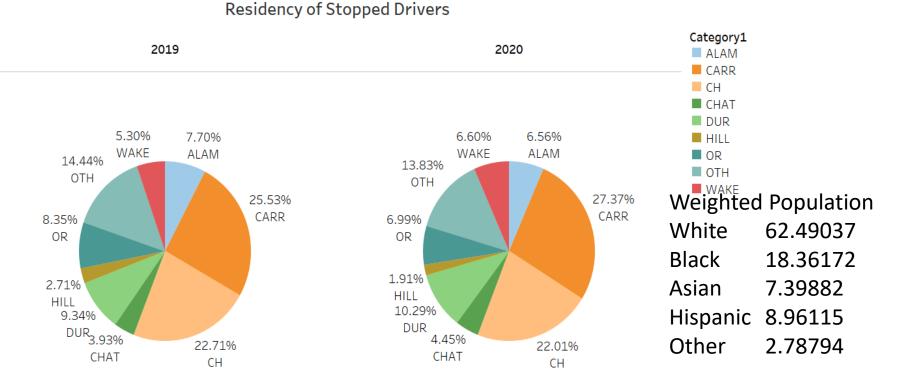

# Residency Tracking 2019-2020

The above chart is the estimated demographics of Carrboro drivers, based on area of residence of stopped drivers.