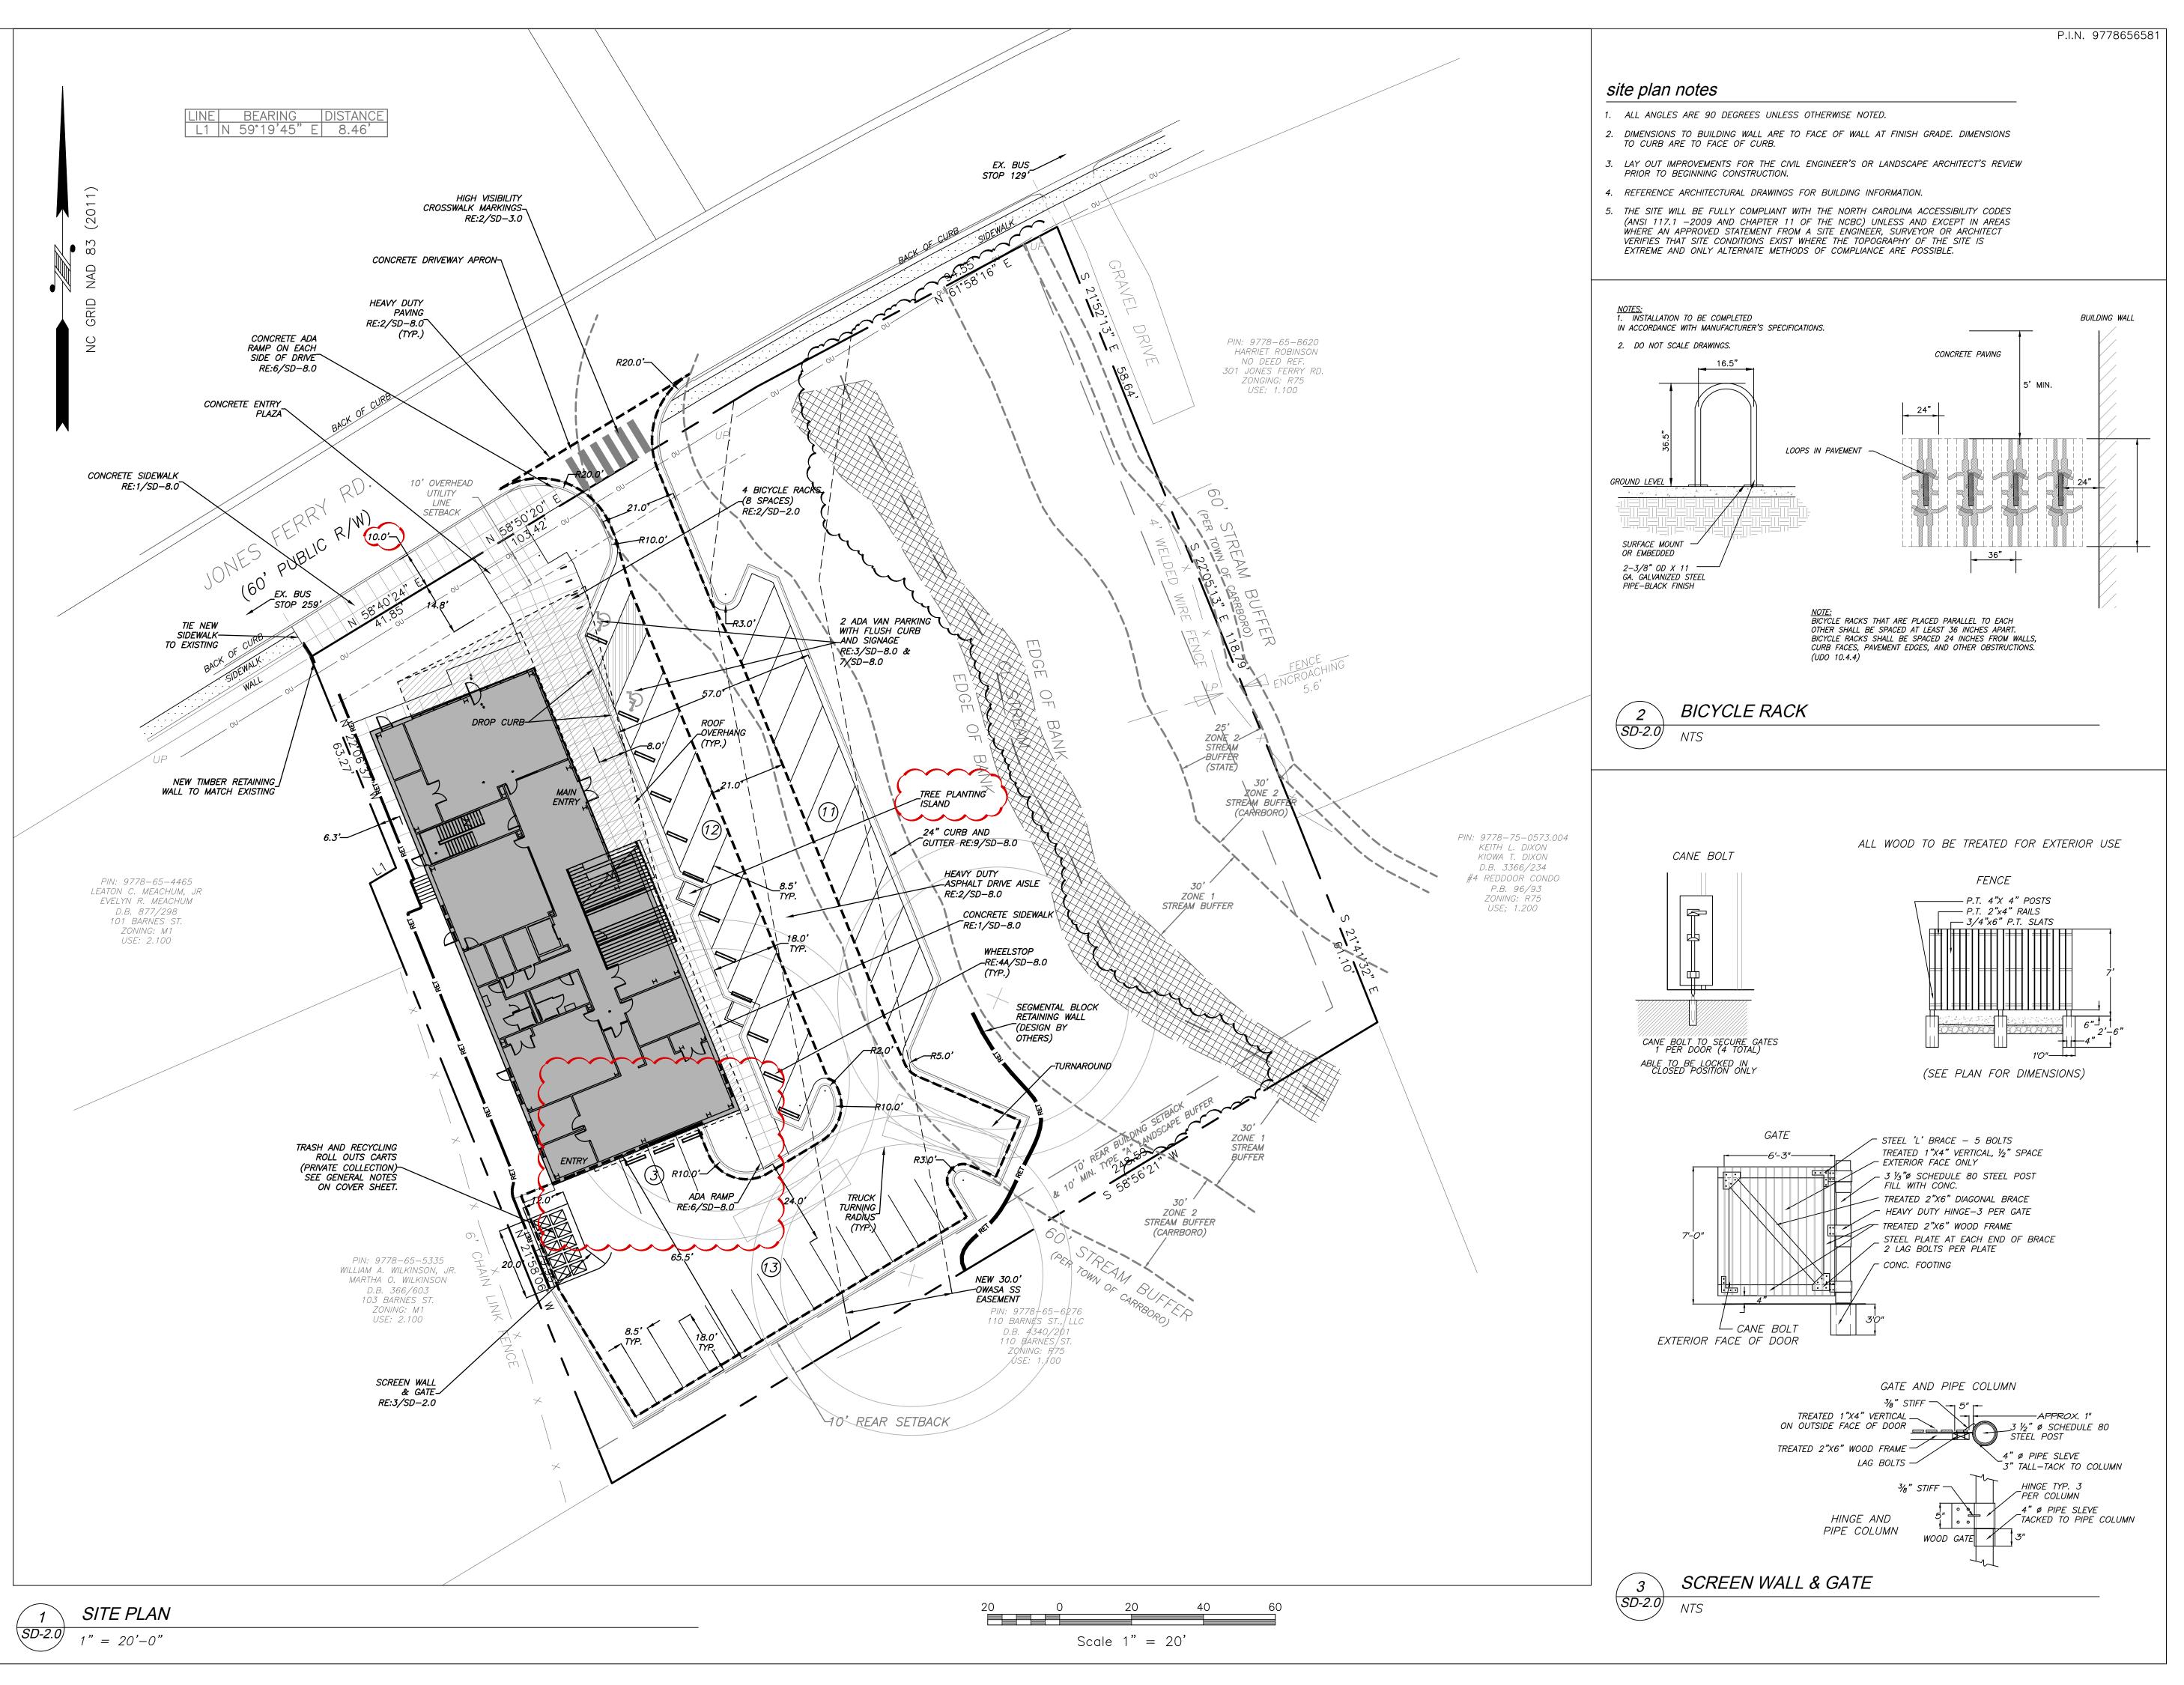

#### 8:25-8:50

2. 21-59 Public Hearing: Conditional Use Permit for The ArtsCenter at 315 Jones Ferry Road.

**PURPOSE:** The purpose of this item is for the Town Council to hold a public hearing on Conditional Use Permit application for The ArtsCenter at 315 Jones Ferry Road.

Attachments: Attachment A-Staff Report

Attachment B-CUP Plans

Attachment C-Tree Removal Justification Letter

Attachment D-Parking Reduction Letter

Attachment E-Staff & Advisory Boards Recommendations Summary