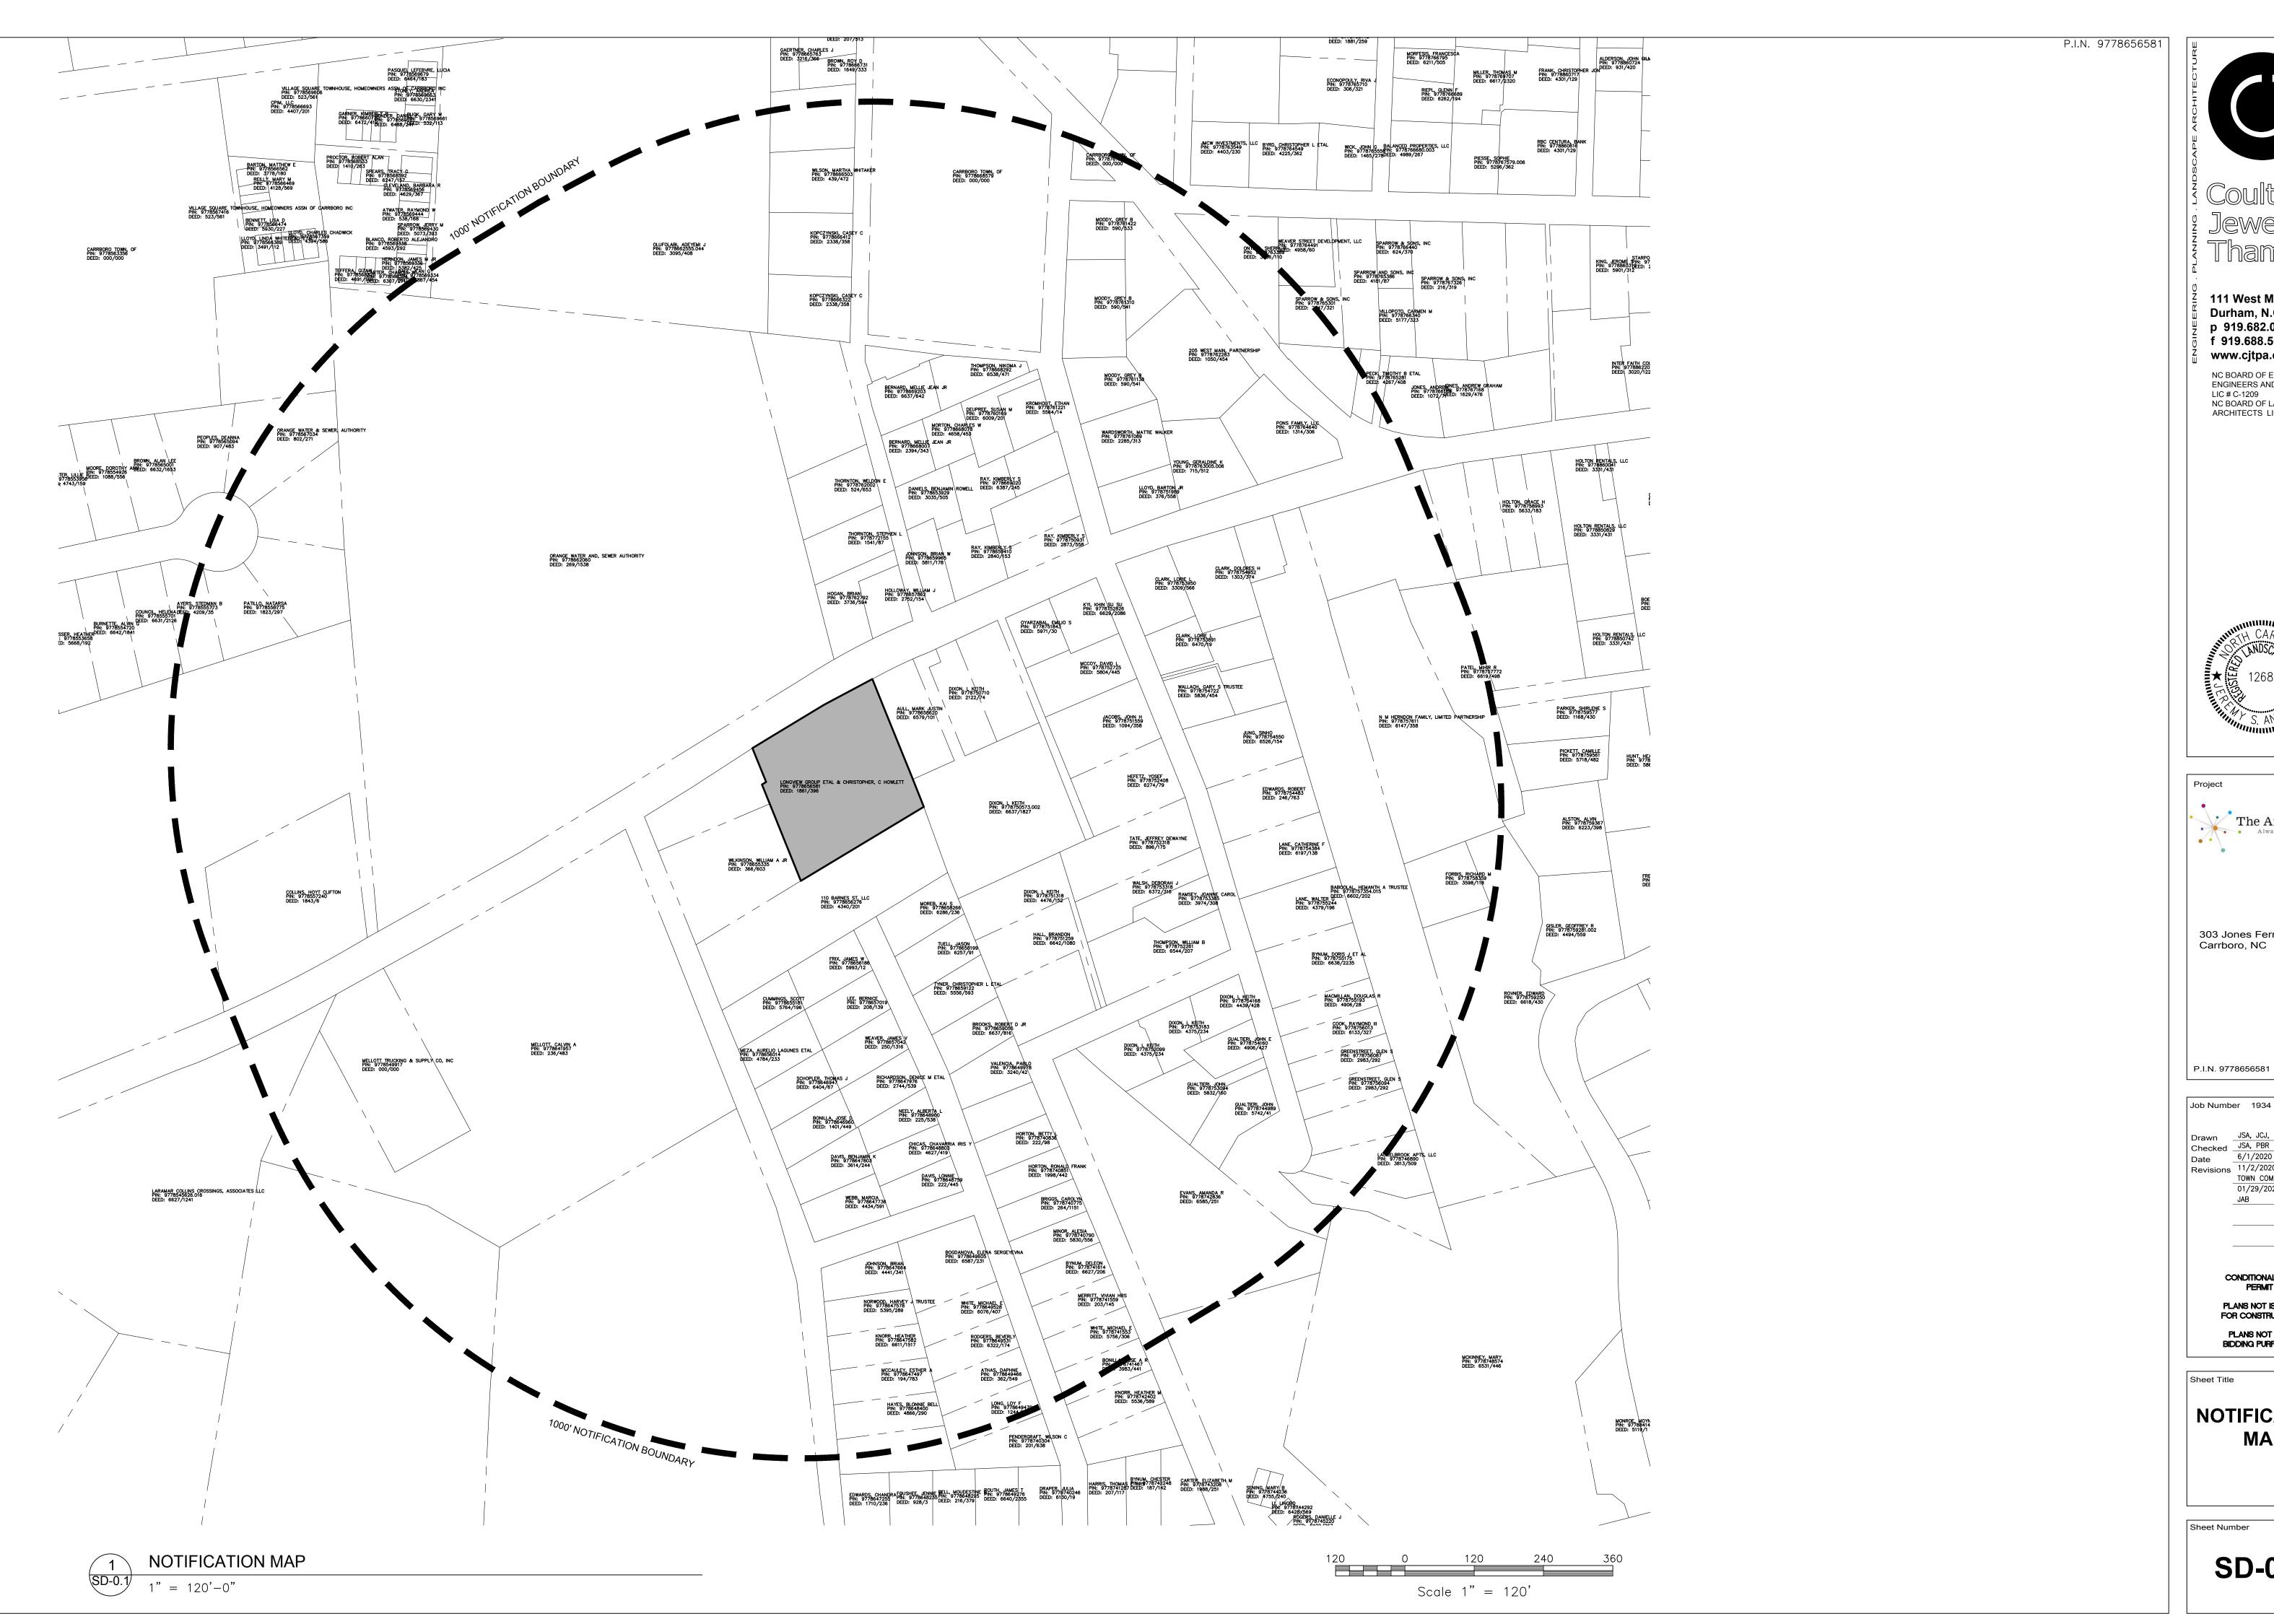

#### 8:25-8:50

2. 21-59 Public Hearing: Conditional Use Permit for The ArtsCenter at 315 Jones Ferry Road.

**PURPOSE:** The purpose of this item is for the Town Council to hold a public hearing on Conditional Use Permit application for The ArtsCenter at 315 Jones Ferry Road.

Attachments: Attachment A-Staff Report

Attachment B-CUP Plans

Attachment C-Tree Removal Justification Letter

Attachment D-Parking Reduction Letter

Attachment E-Staff & Advisory Boards Recommendations Summary