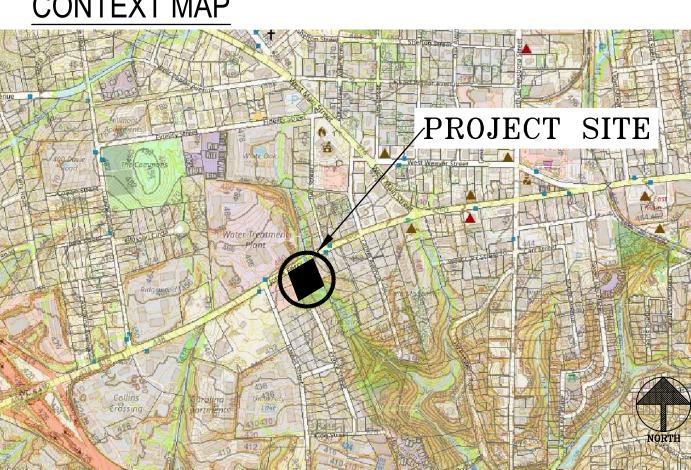

#### 8:25-8:50

2. 21-59 Public Hearing: Conditional Use Permit for The ArtsCenter at 315 Jones Ferry Road.

**PURPOSE:** The purpose of this item is for the Town Council to hold a public hearing on Conditional Use Permit application for The ArtsCenter at 315 Jones Ferry Road.