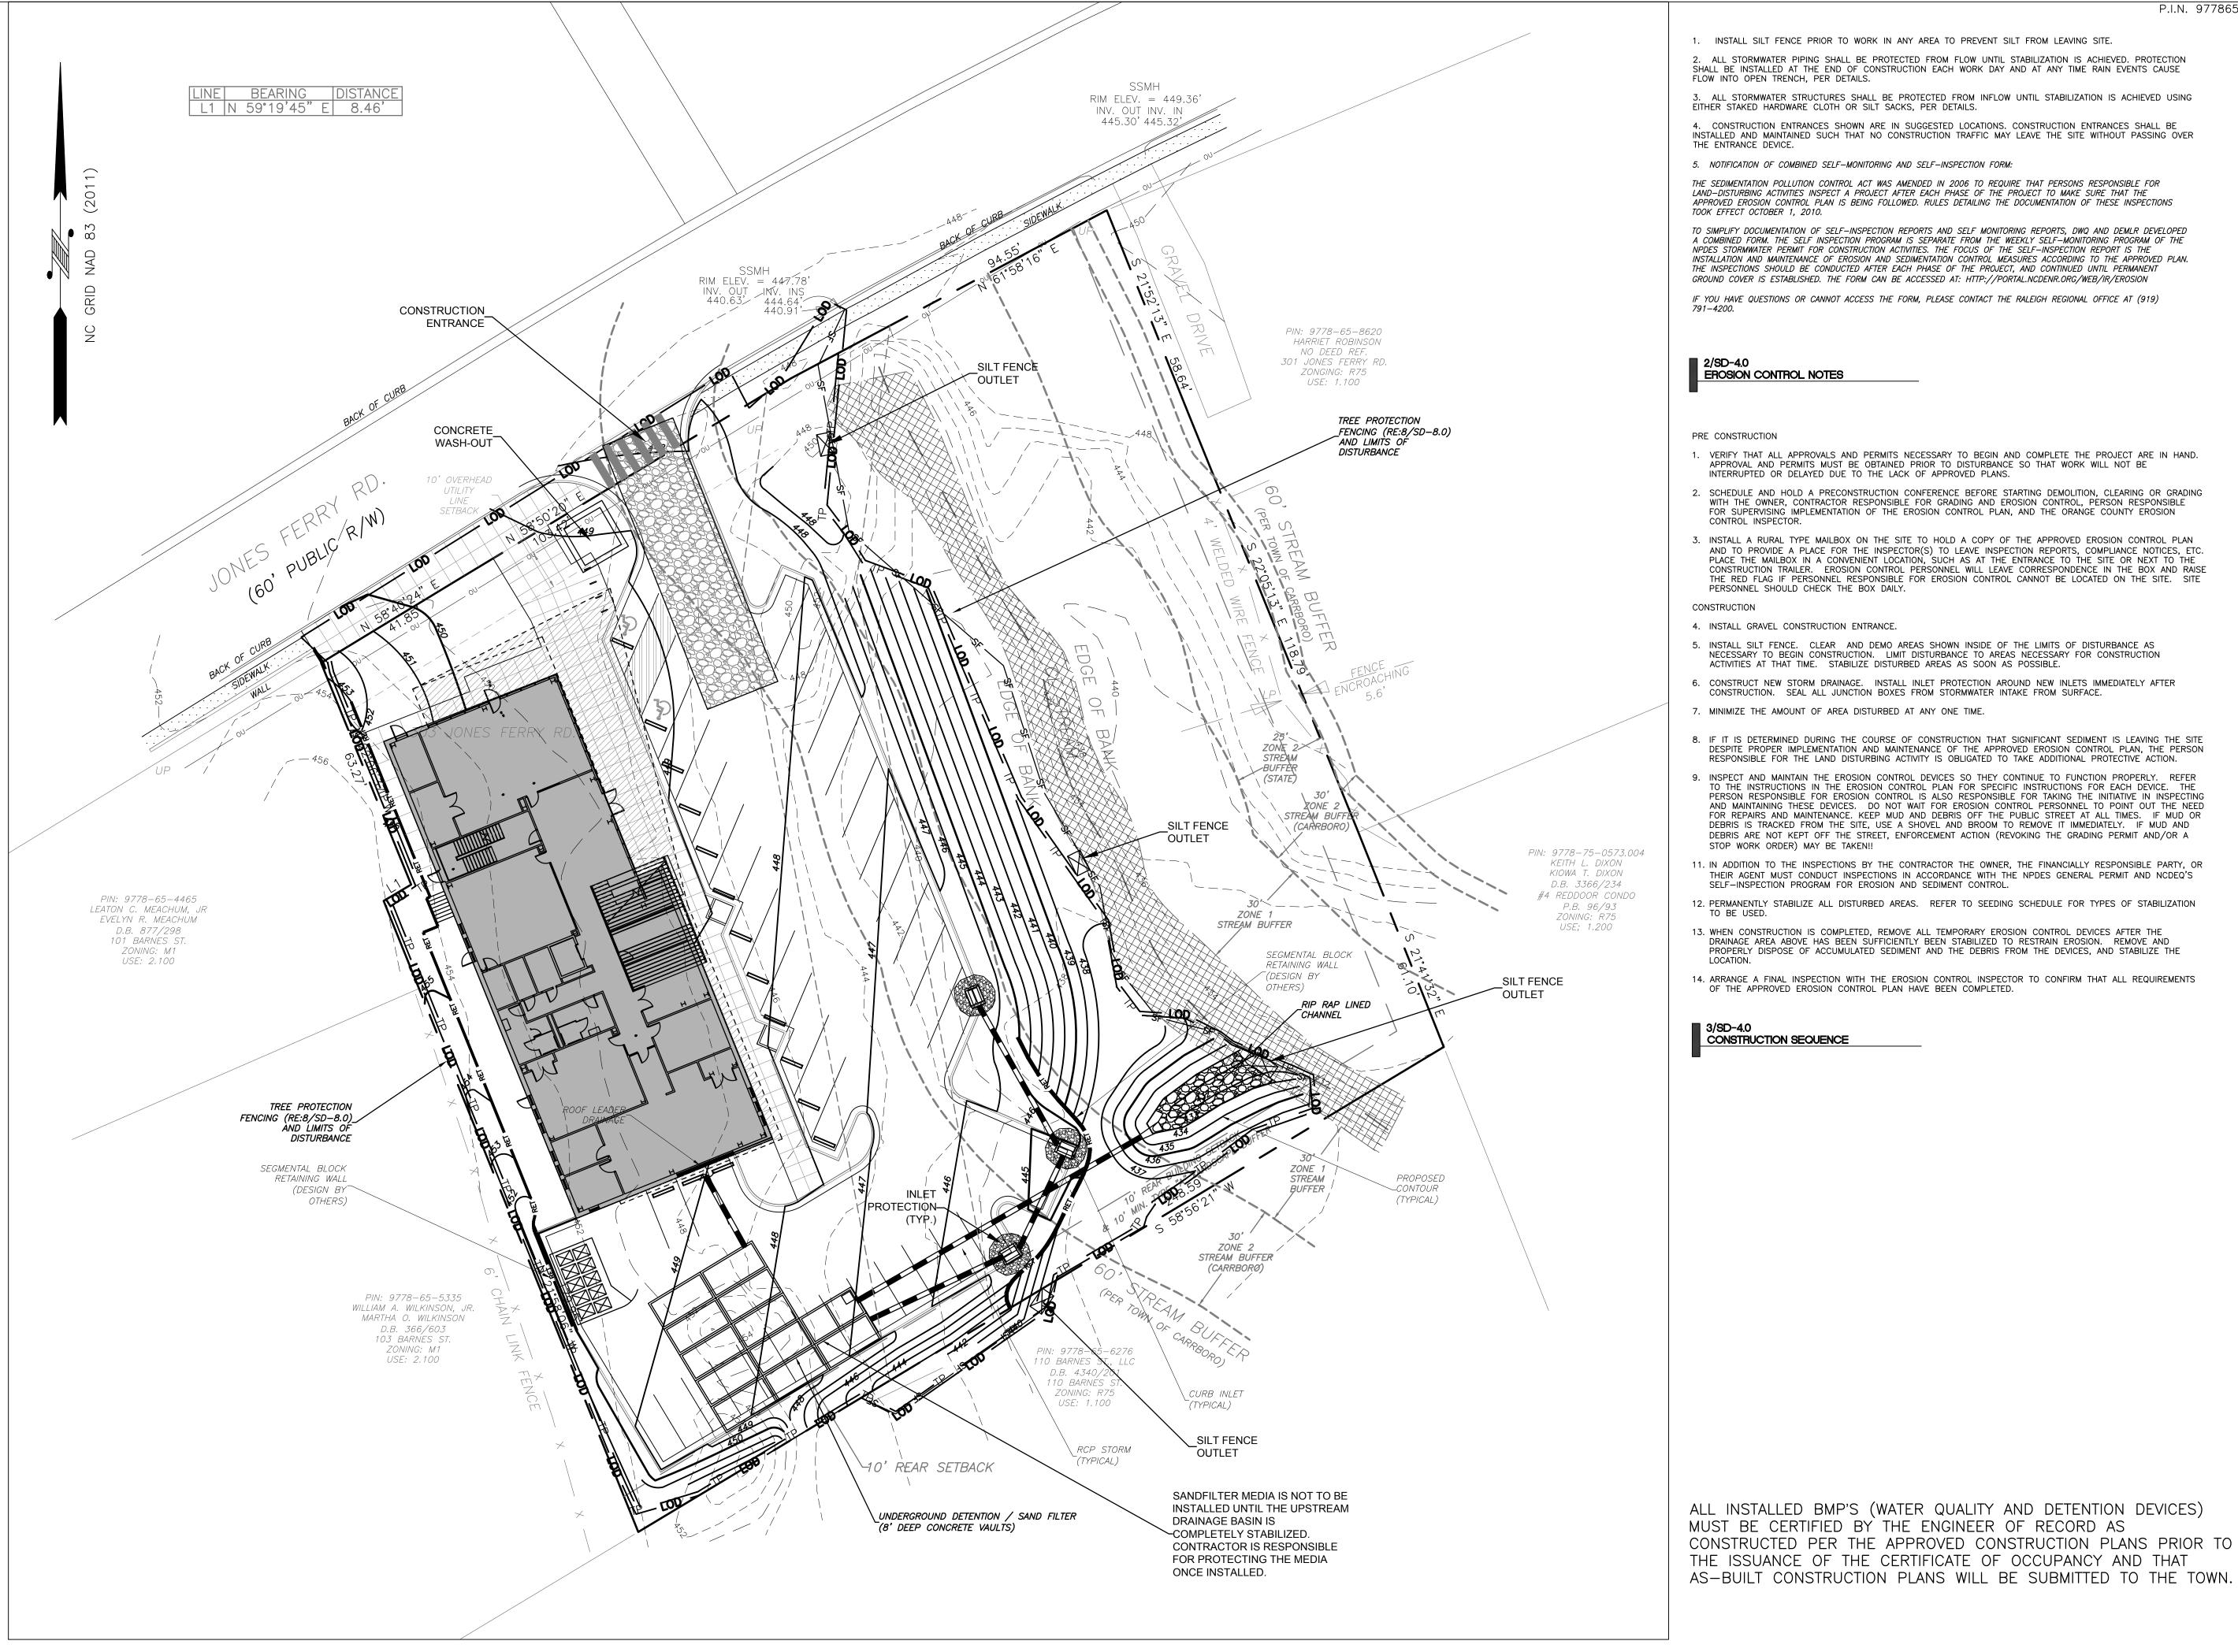

#### 8:25-8:50

2. 21-59 Public Hearing: Conditional Use Permit for The ArtsCenter at 315 Jones Ferry Road.

**PURPOSE:** The purpose of this item is for the Town Council to hold a public hearing on Conditional Use Permit application for The ArtsCenter at 315 Jones Ferry Road.

Attachments: Attachment A-Staff Report

Attachment B-CUP Plans

Attachment C-Tree Removal Justification Letter

Attachment D-Parking Reduction Letter

Attachment E-Staff & Advisory Boards Recommendations Summary