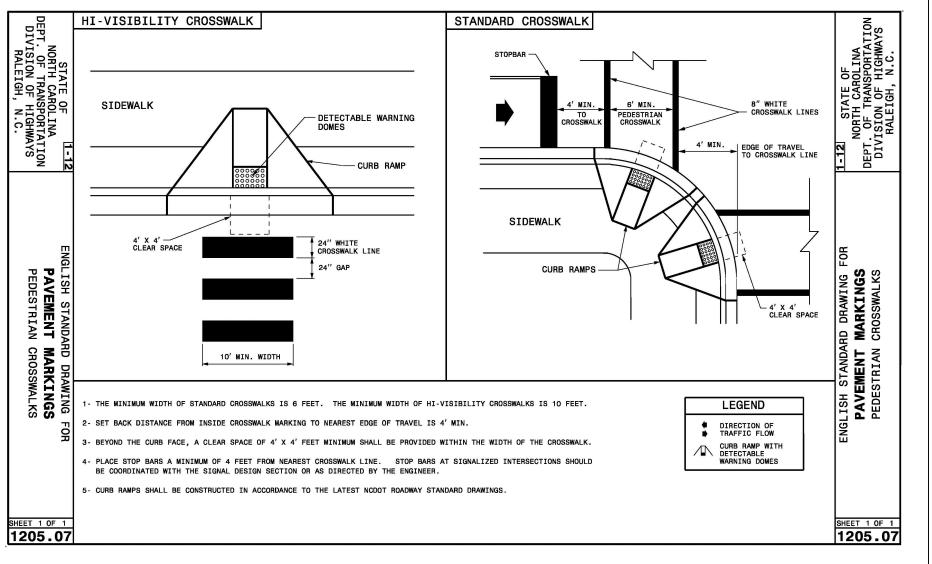

#### 7:40-8:25

1. <u>21-60</u> Public Hearing on Land Use Ordinance Text Amendment Relating to Stormwater Management Regulations

**PURPOSE:** The purpose of this item is for the Town Council to hold a public hearing on a proposed amendment to Section 15-263 of the Land Use Ordinance, Management of Stormwater. The consideration of an amendment to the Land Use Ordinance is a legislative decision; the Council must receive public input before reaching a decision on the draft ordinance.

Attachments: Attachment A - Staff Memo

<u>Attachment B - StormwaterVolumeMemo01292</u>

Attachment C - Draft Ordinance Option A

Attachment D - Draft Ordinance Option B

Attachment E - Draft Ordinance Modified Option B